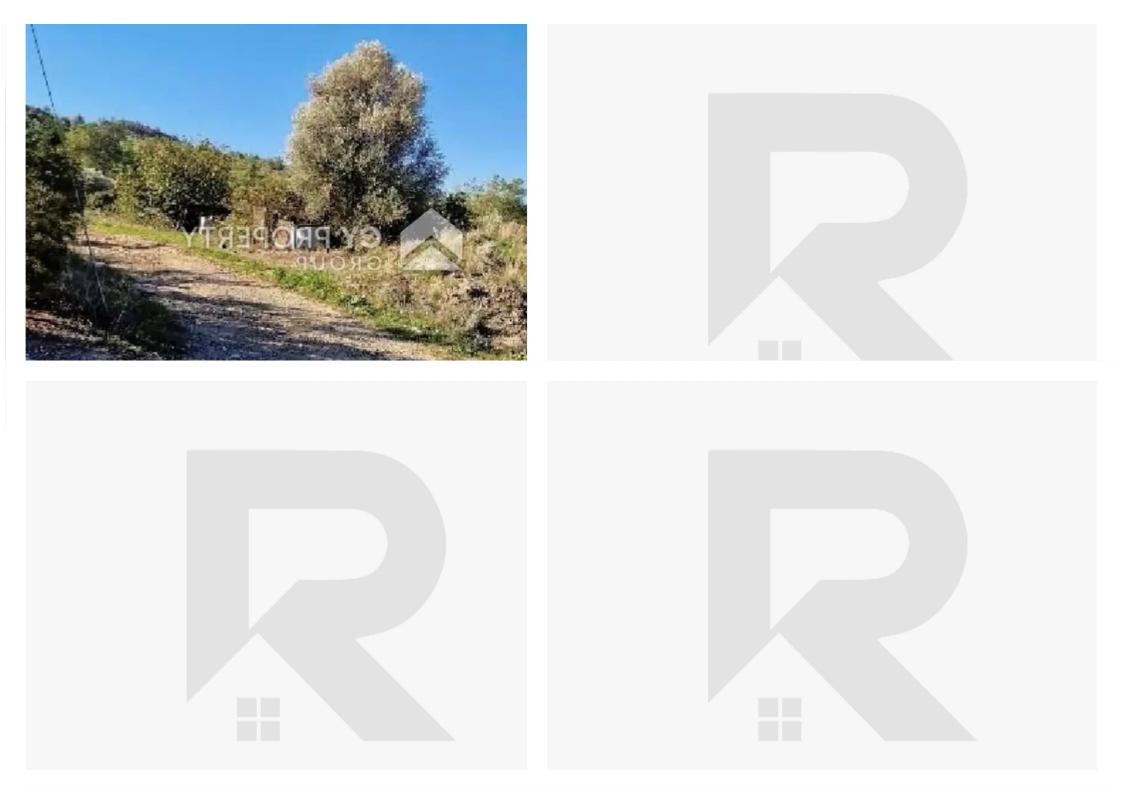

## Residential land 11706 m<sup>2</sup>

Larnaka, Psevdas-7649 , Cyprus

Offered at: € 95,000 Estate ID: 72007 Ref: ba5259487

""Available for sale is the 1/5 undivided share of a residential field, which corresponds to an area of approximately 2.341 sqm, in Psevda Community of Limassol District. It is situated approximately 215 m west of the Community stadium and approximately 55 m south from the connection road Psevdas - Agia Anna. It has an irregular shape with an even surface and it is accessible though a registered road on its western boundary. It should be noted that it adjoins a green space on its southwestern border. The property falls within the Residential Zone H2, having a building density of 90%""...