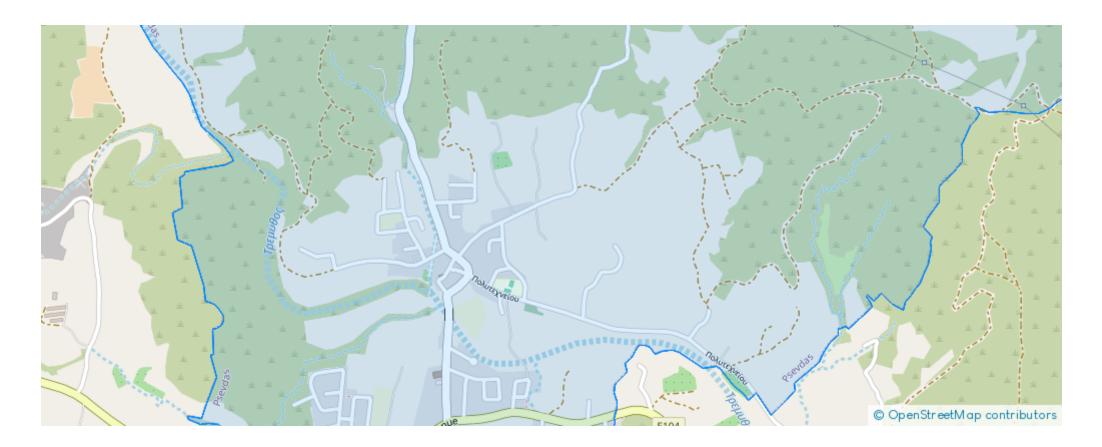

## CY PROPERTY GROUP

## Residential land 11706 m<sup>2</sup>

Larnaka, Psevdas-7649 , Cyprus

Offered at: € 95,000 Estate ID: 72007 Ref: ba5259487





""Available for sale is the 1/5 undivided share of a residential field, which corresponds to an area of approximately 2.341 sqm, in Psevda Community of Limassol District. It is situated approximately 215 m west of the Community stadium and approximately 55 m south from the connection road Psevdas - Agia Anna. It has an irregular shape with an even surface and it is accessible though a registered road on its western boundary. It should be noted that it adjoins a green space on its southwestern border. The property falls within the Residential Zone H2, having a building density of 90%""...

## **Estate on map:**