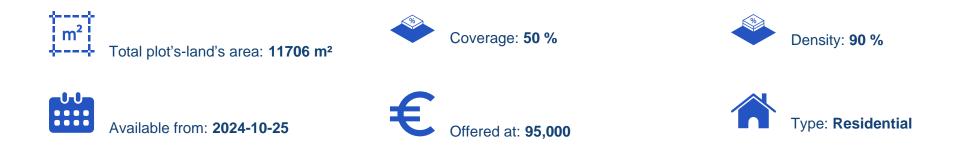

## Residential land 11706 m<sup>2</sup>

Larnaka, Psevdas-7649 , Cyprus

Offered at: € 95,000 Estate ID: 72007 Ref: ba5259487

""Available for sale is the 1/5 undivided share of a residential field, which corresponds to an area of approximately 2.341 sqm, in Psevda Community of Limassol District. It is situated approximately 215 m west of the Community stadium and approximately 55 m south from the connection road Psevdas - Agia Anna. It has an irregular shape with an even surface and it is accessible though a registered road on its western boundary. It should be noted that it adjoins a green space on its southwestern border. The property falls within the Residential Zone H2, having a building density of 90%""...