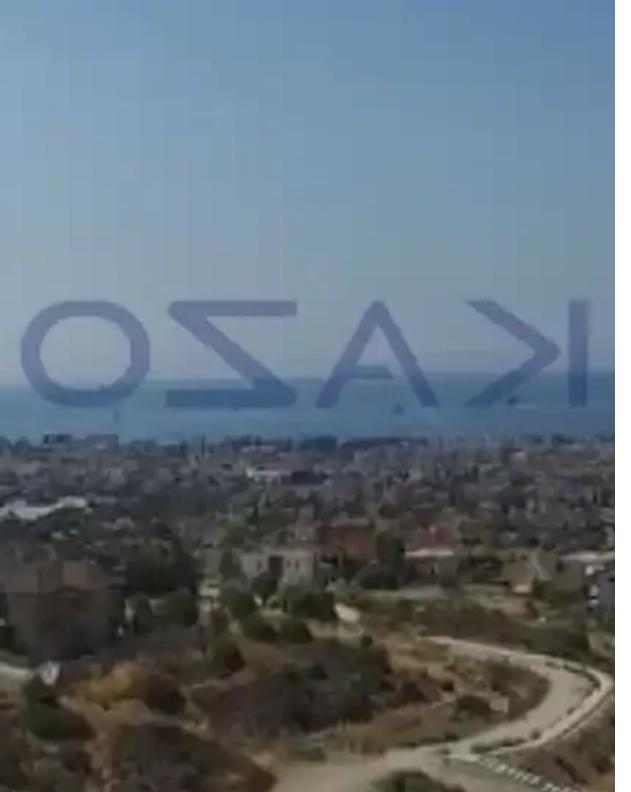

## Residential land 820 m<sup>2</sup>

Limassol, Green-Area-Mersinies-Paniotis-Agia-Paraskevi-Germasogeias-Villag-4044, Cyprus

Offered at: €720,000 Estate ID: 72008 Ref: ba5430831

"Amazing sea view plot for sale in the beautiful and popular area of Green area / Paniotis. The plot parcel is located on the northern side of the Limassol - Nicosia motorway, offering easy access to any place of Limassol, but still peace of mind status, since it is located on the hill of Paniotis area. The residential plot sits on 820 square meters and it holds a Ka7 zone, with a 60% building density ratio and 35% coverage ratio. To view this magnificent plot offer with an amazing sea view, contact our Sales Department or Book a viewing form!""...