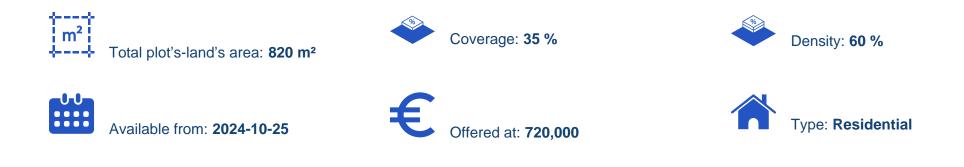

## Residential land 820 m<sup>2</sup>

Limassol, Green-Area-Mersinies-Paniotis-Agia-Paraskevi-Germasogeias-Villag-4044, Cyprus

Offered at: €720,000 Estate ID: 72008 Ref: ba5430831

"Amazing sea view plot for sale in the beautiful and popular area of Green area / Paniotis. The plot parcel is located on the northern side of the Limassol - Nicosia motorway, offering easy access to any place of Limassol, but still peace of mind status, since it is located on the hill of Paniotis area. The residential plot sits on 820 square meters and it holds a Ka7 zone, with a 60% building density ratio and 35% coverage ratio. To view this magnificent plot offer with an amazing sea view, contact our Sales Department or Book a viewing form!""...