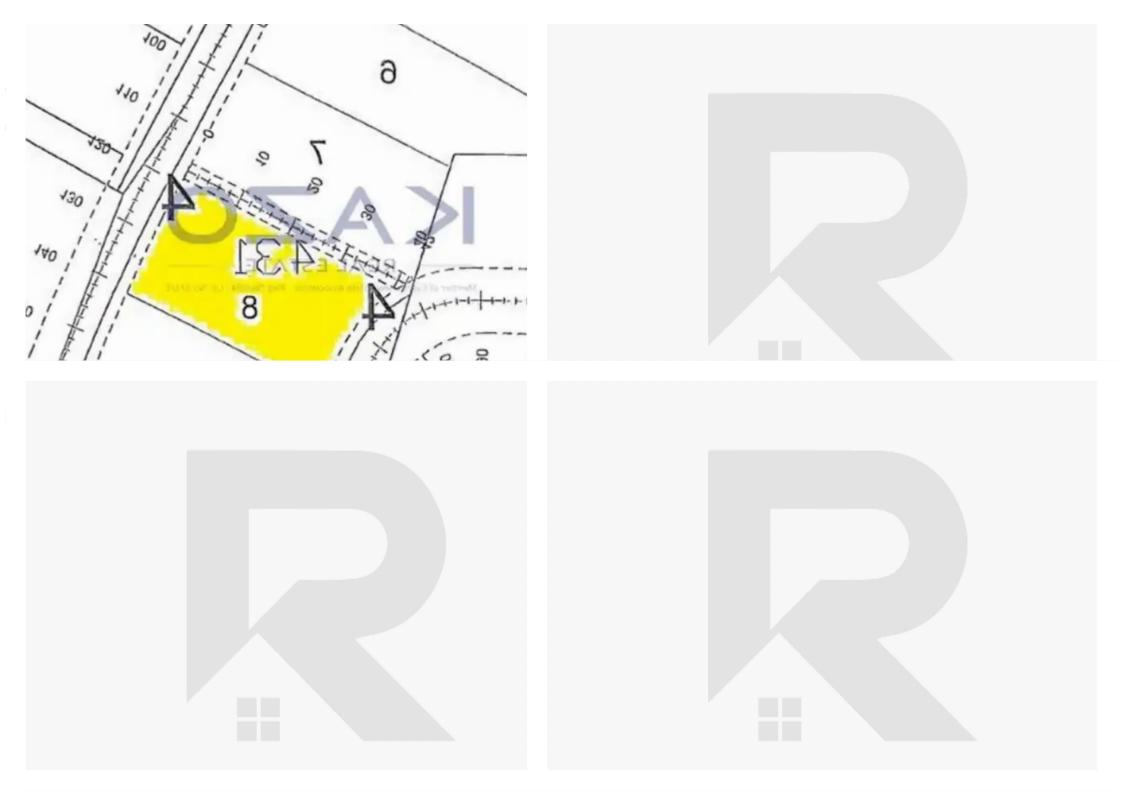

## Residential land 820 m<sup>2</sup>

Limassol, Green-Area-Mersinies-Paniotis-Agia-Paraskevi-Germasogeias-Villag-4044, Cyprus

Offered at: €720,000 Estate ID: 72008 Ref: ba5430831

"Amazing sea view plot for sale in the beautiful and popular area of Green area / Paniotis. The plot parcel is located on the northern side of the Limassol - Nicosia motorway, offering easy access to any place of Limassol, but still peace of mind status, since it is located on the hill of Paniotis area. The residential plot sits on 820 square meters and it holds a Ka7 zone, with a 60% building density ratio and 35% coverage ratio. To view this magnificent plot offer with an amazing sea view, contact our Sales Department or Book a viewing form!""...