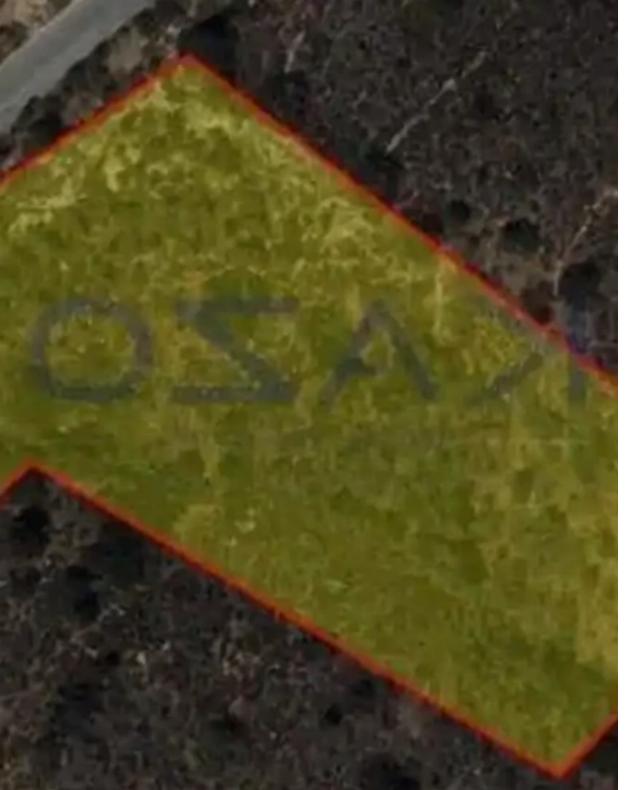

## Residential land 4981 m<sup>2</sup>

Limassol, Green-Area-Mersinies-Paniotis-Agia-Paraskevi-Germasogeias-Villag-4044, Cyprus

**Offered at:** €700,000

**Estate ID:** 72009

**Ref:** ba5430848

Total plot's-land's area: 4981 m²

Coverage: 20 %

Density: 30 %

Available from: 2024-10-25

Offered at: **700,00** 

Type: Residential

"Incredible residential land parcel of 4,981 square meters is available for sale in the Germasoyeia village area, close to the Motorway. The land parcel covers an area of 4,981 square meters and falls in the ??10 residential zone. It offers a building density of 30% and building coverage 20%, and it allows a development of up to 2 levels and 10 meters in height. This land area consists of a unique opportunity for those who want to invest in residential housing in a popular area. Located in the Germasoyeia village area, this residential land is in proximity to the beach and offers quick access to the Limassol-Nicosia Motorway. Also, within 10 minutes of driving distance from this amazing ...