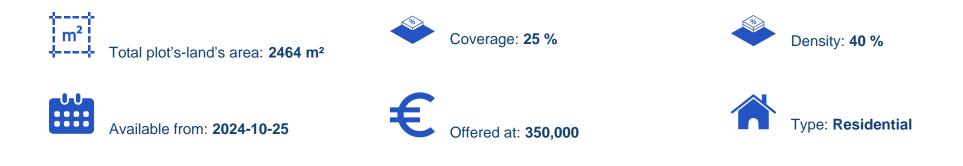

## Residential land 2464 m<sup>2</sup>

Limassol, Palodeia-4549, Cyprus

Offered at: €350,000 Estate ID: 72012 Ref: ba5430827

""Large residential plot is available for sale in Palodia. This residential plot covers an area of 2464 square meters and falls into the H4 zone. More specifically, the plot offers a 40% building density, 25% building coverage, and allows a development of up to 8.3 meters and two levels. In addition, the plot is only short distance from Limassol's center, in the hills of Palodia village, in a quiet area away from city's traffic, an ideal location for young couples and families. This superb offer is close to all types of amenities and private schools, and most precisely near Heritage and Island private schools. To view this amazing plot offer, contact our Sales Department or Book a Vie...