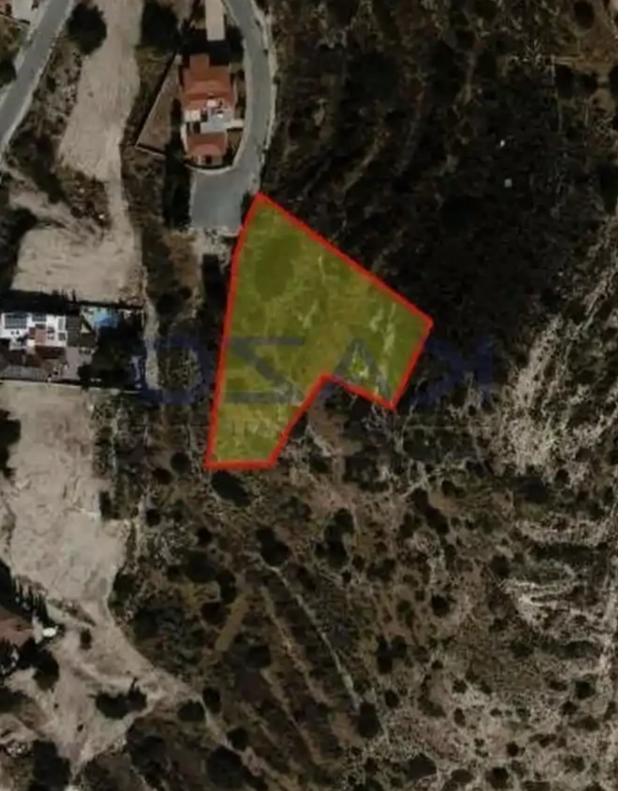

## Residential land 2464 m<sup>2</sup>

Limassol, Palodeia-4549, Cyprus

Offered at: €350,000 Estate ID: 72012 Ref: ba5430827

""Large residential plot is available for sale in Palodia. This residential plot covers an area of 2464 square meters and falls into the H4 zone. More specifically, the plot offers a 40% building density, 25% building coverage, and allows a development of up to 8.3 meters and two levels. In addition, the plot is only short distance from Limassol's center, in the hills of Palodia village, in a quiet area away from city's traffic, an ideal location for young couples and families. This superb offer is close to all types of amenities and private schools, and most precisely near Heritage and Island private schools. To view this amazing plot offer, contact our Sales Department or Book a Vie...