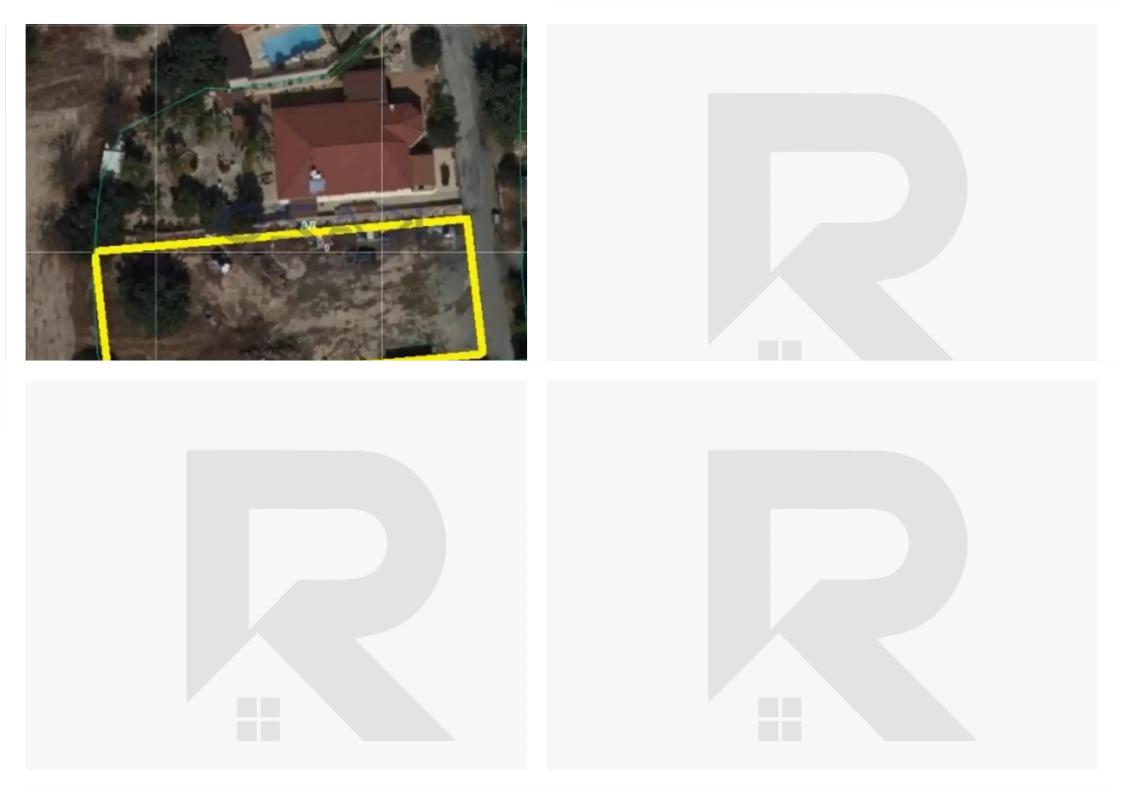

## Residential land 1277 m<sup>2</sup>

Limassol, Fasoula-4551 , Cyprus

Offered at: €185,000 Estate ID: 72013 Ref: ba5430941

""We are delighted to offer this amazing residential land parcel for sale in the quiet and peaceful area of Fasoula. The residential land parcel sits on 1,277 square meters and holds an H3 building zone, of which it includes a 60% building density ratio and 35% coverage ratio. The land parcel is a division of a bigger land parcel and new title deeds will be issued. To view this amazing land parcel offer, contact our Sales Department or Book viewing form!""...