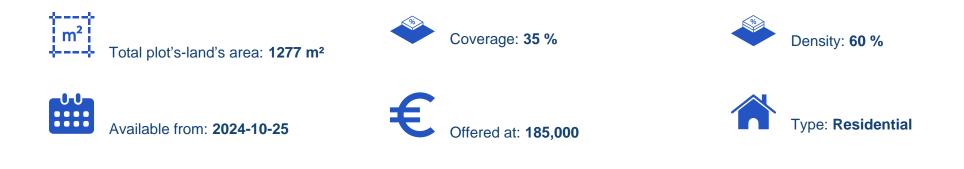

## Residential land 1277 m<sup>2</sup>

Limassol, Fasoula-4551 , Cyprus

Offered at: €185,000 Estate ID: 72013 Ref: ba5430941

""We are delighted to offer this amazing residential land parcel for sale in the quiet and peaceful area of Fasoula. The residential land parcel sits on 1,277 square meters and holds an H3 building zone, of which it includes a 60% building density ratio and 35% coverage ratio. The land parcel is a division of a bigger land parcel and new title deeds will be issued. To view this amazing land parcel offer, contact our Sales Department or Book viewing form!""...