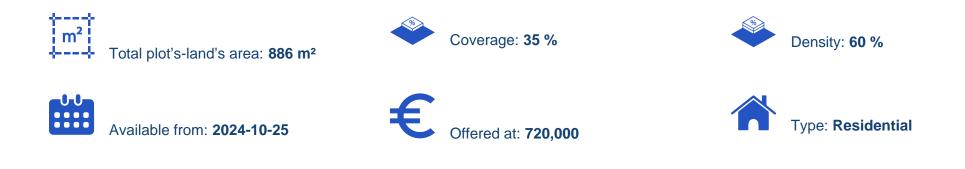

## Residential land 886 m<sup>2</sup>

Limassol, Green-Area-Mersinies-Paniotis-Agia-Paraskevi-Germasogeias-Villag-4044, Cyprus

Offered at: €720,000 Estate ID: 72014 Ref: ba5430830

""Amazing plot parcel available for sale in Paniotis / Green Area. The residential plot parcel sits on 886 square meters of plot area and has a Ka7 zone, with a 60% building density and 35% building coverage ratio, ideally for housing developments. The residential plot is situated on the hills of Paniotis area, a prestigious area that consists of high-end residential houses. To view this amazing plot parcel, contact our Sales Department or Book a viewing form!""...