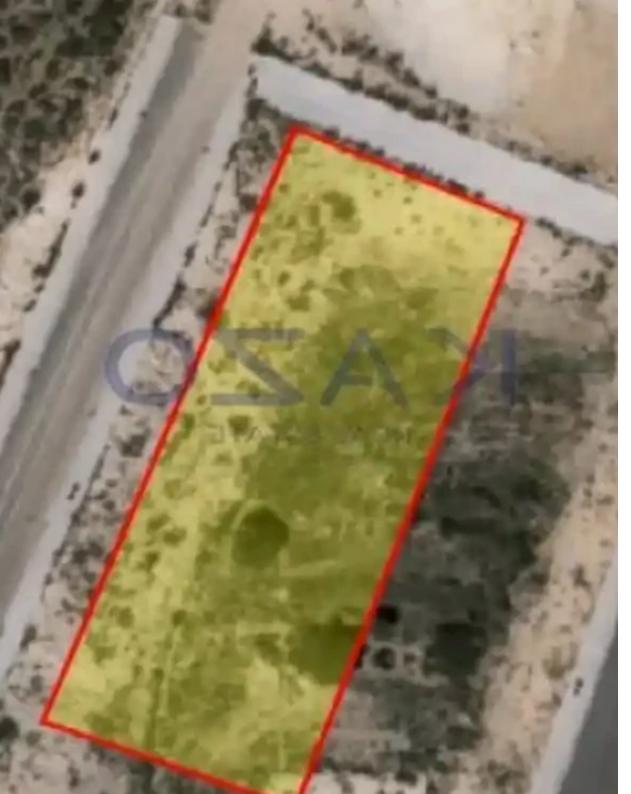

## Residential land 1335 m<sup>2</sup>

Limassol, Panthea-Grammar-School-Agios-Athanasios-4105, Cyprus

**Offered at:** €840,000

**Estate ID:** 72015

**Ref:** ba5430840

Total plot's-land's area: 1335 m²

Coverage: 25 %

Density: 40 %

Available from: 2024-10-25

Offered at: 840,000

Type: **Residentia** 

""Residential plot for sale ideal for housing development. It has an extent of 1,335 square meters, with a 40% building density ratio, 25% building coverage ratio, and a maximum allowance of 10 meters in height and two floors to be developed. The net buildable area is 534 square meters, offering internal spacious areas. The plot is situated in Agios Athanasios area, northern from Limassol motorway and very close to Grammar and Foley's schools. It is 15 minutes from Limassol city center and just 5 minutes from the motorway, nearby to all types of services and amenities that a household requires. To view this massive plot offer, contact our Sales Department or Book a Viewing Form!"...