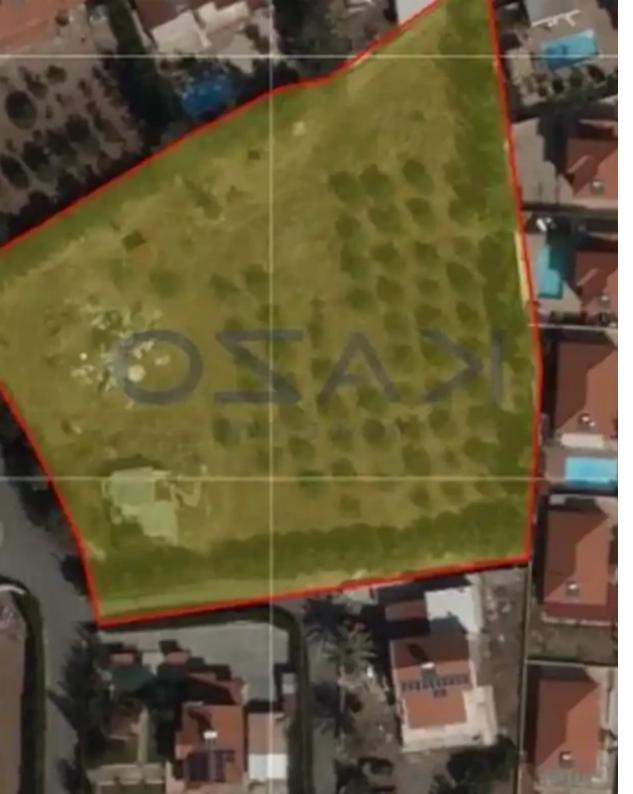

## Residential land 5377 m<sup>2</sup>

Limassol, Moni-4525, Cyprus

Offered at: €740,000 Estate ID: 72016 Ref: ba5430834

"Land for sale in the amazing area of Moni, situated just north of the motorway, with easy access to the city center and all types of services and amenities. The plot has ?5 residential building zone, with a 30% density ratio and 20% coverage ratio, and covers an extent of 5,377 square meters. It is located in a purely residential family area, ideal for property development investment. To view this land offer, contact our Sales Department or Book a Viewing Form!""...