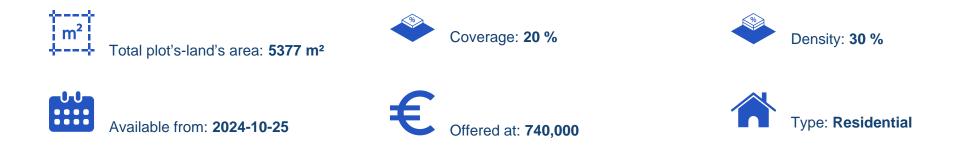

## Residential land 5377 m<sup>2</sup>

Limassol, Moni-4525, Cyprus

Offered at: €740,000 Estate ID: 72016 Ref: ba5430834

"Land for sale in the amazing area of Moni, situated just north of the motorway, with easy access to the city center and all types of services and amenities. The plot has ?5 residential building zone, with a 30% density ratio and 20% coverage ratio, and covers an extent of 5,377 square meters. It is located in a purely residential family area, ideal for property development investment. To view this land offer, contact our Sales Department or Book a Viewing Form!""...