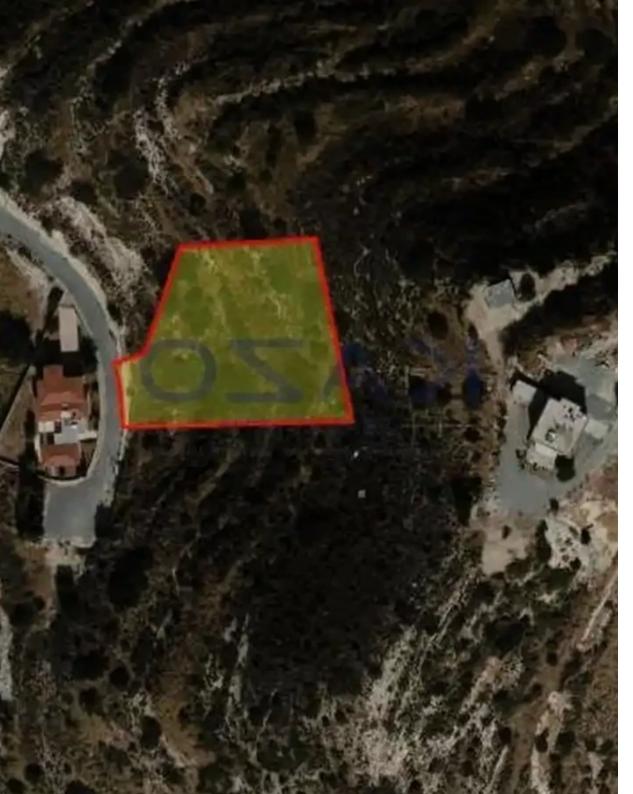

## Residential land 2542 m<sup>2</sup>

Limassol, Palodeia-4549, Cyprus

**Offered at:** €350,000

**Estate ID:** 72017

**Ref:** ba5430823

Total plot's-land's area: 2542 m²

Coverage: 25 %

Density: 40 %

Available from: 2024-10-25

Offered at: 350,000

Type: Residential

""Large residential plot is available for sale in Palodia. This residential plot covers an area of 2542 square meters and falls into the H4 zone. More specifically, the plot offers a 40% building density, 25% building coverage, and allows a development of up to 8.3 meters and two levels. In addition, the plot is only short distance from Limassol's center, in the hills of Palodia village, in a quiet area away from city's traffic, an ideal location for young couples and families. This superb offer is close to all types of amenities and private schools, and most precisely near Heritage and Island private schools. To view this amazing plot offer, contact our Sales Department or Book a Vie...