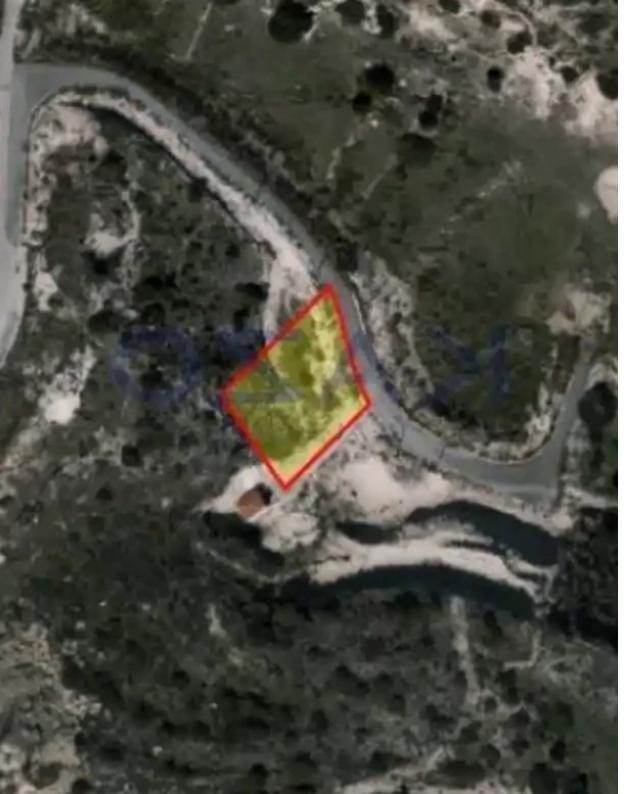

## Residential land 800 m<sup>2</sup>

Limassol, Agios-Tychon-4521, Cyprus

**Offered at:** € 185,000

**Estate ID:** 72020

**Ref:** ba5430818

Total plot's-land's area: 800 m²

Coverage: 20 %

Density: 30 %

Available from: 2024-10-25

Offered at: **185,00** 

Type: Residential

""With an H5 residential development zone, this plot is the perfect opportunity to develop a spacious home and enjoy large outdoor areas. It has an extent of 800 square meters, 30% building density, and 20% building coverage, enabling 8.3 meters of maximum height and two floors development. The buildable covered area is 120 square meters per floor, offering huge internal covered areas. All types of services and amenities are available within proximity of the plot location. To view this plot offer, contact our Sales Department or Book a Viewing Form!""...