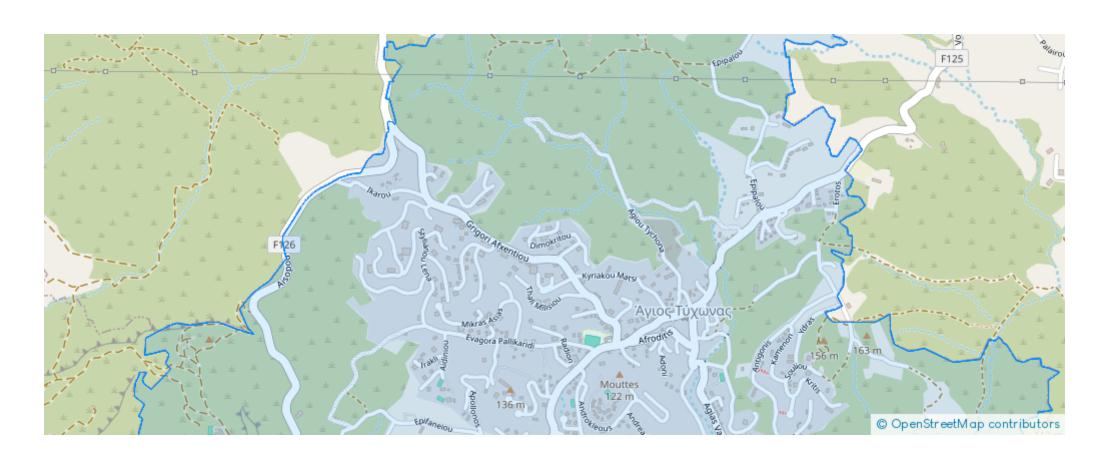

ered at:** € 185,000

**Estate ID:** 72020

**Ref:** ba5430818





Total plot's-land's area: 800 m²



Coverage: 20 %



Density: 30 %



Available from: 2024-10-25



Offered at: **185,00** 



Type: Residential

""With an H5 residential development zone, this plot is the perfect opportunity to develop a spacious home and enjoy large outdoor areas. It has an extent of 800 square meters, 30% building density, and 20% building coverage, enabling 8.3 meters of maximum height and two floors development. The buildable covered area is 120 square meters per floor, offering huge internal covered areas. All types of services and amenities are available within proximity of the plot location. To view this plot offer, contact our Sales Department or Book a Viewing Form!""...

## **Estate on map:**