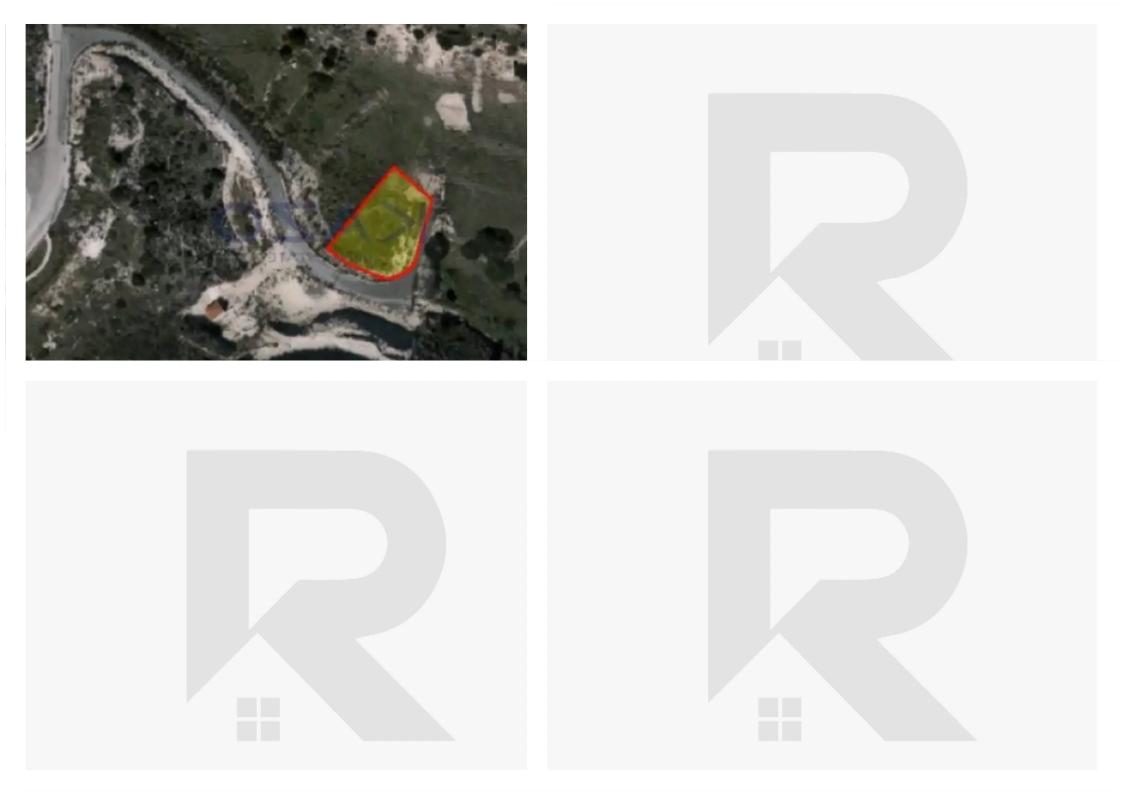

## Residential land 871 m<sup>2</sup>

Limassol, Parekklisia-4520, Cyprus

**Offered at:** €200,000

**Estate ID:** 72021

**Ref:** ba5430816

Total plot's-land's area: 871 m²

Coverage: 20 %

Density: 30 %

Available from: 2024-10-25

Offered at: 200,000

Type: Residential

""With an extent of 871 square meters, this residential building zone plot is the ideal option for new couples and families for housing development. The plot has an H5 building zone, with a 30% density ratio and 20% coverage ratio, enabling an 8.3 meters height allowance and 2-floor development. The plot is situated on the north side of Limassol's motorway and it is just 15 minutes driving distance from the city center and just 5 minutes from the beachfront. To view this incredible plot offer, contact our Sales Department or Book a viewing form!""...