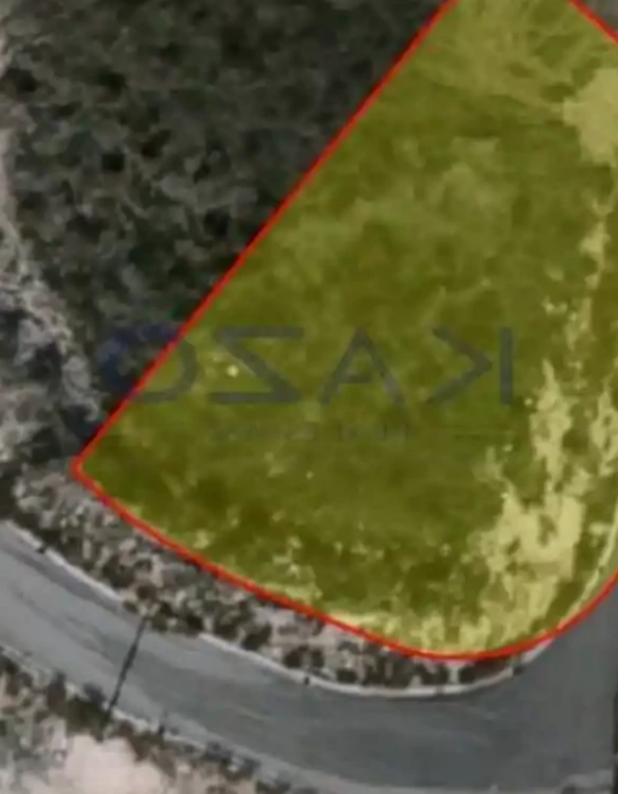

## Residential land 871 m<sup>2</sup>

Limassol, Parekklisia-4520, Cyprus

**Offered at:** €200,000

**Estate ID:** 72021

**Ref:** ba5430816

Total plot's-land's area: 871 m²

Coverage: 20 %

Density: 30 %

Available from: 2024-10-25

Offered at: 200,000

Type: Residential

""With an extent of 871 square meters, this residential building zone plot is the ideal option for new couples and families for housing development. The plot has an H5 building zone, with a 30% density ratio and 20% coverage ratio, enabling an 8.3 meters height allowance and 2-floor development. The plot is situated on the north side of Limassol's motorway and it is just 15 minutes driving distance from the city center and just 5 minutes from the beachfront. To view this incredible plot offer, contact our Sales Department or Book a viewing form!""...