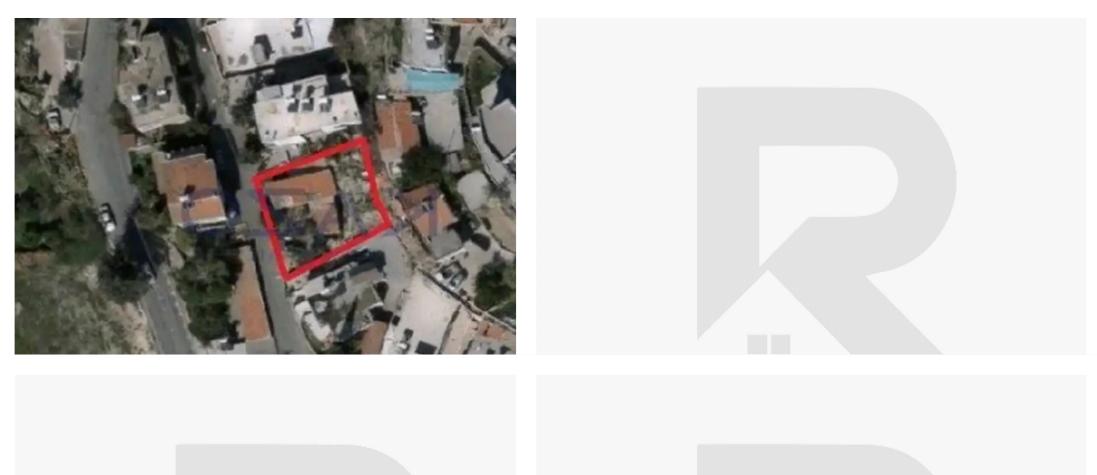

## Residential land 473 m<sup>2</sup>

Limassol, Green-Area-Mersinies-Paniotis-Agia-Paraskevi-Germasogeias-Villag-4044, Cyprus

**Offered at:** €250,000

**Estate ID:** 72022

**Ref:** ba5430813

Total plot's-land's area: 473 m²

Coverage: 50 %

Density: 90 %

Available from: 2024-10-25

Offered at: **250,00** 

Type: Residential

""Rectangular plot of a K?6 residential zone is available for sale in the wonderful Germasoyeia village. This housing residential plot is situated in a central location of the Germasoyeia village, a wonderful area in eastern Limassol. Within five minutes of driving distance from this property, there is the Germasoyiea Tourist area, Dasoudi Beach, Neapolis, and Papas Area, and within 10-15 minutes there is the Pyrgos Tourist area, Limassol Marina, and the Old Town. In proximity to this fantastic plot parcel, there are all the essential services that a contemporary household requires to cover its needs, services such as supermarkets, private and public schools, pharmacies, restaurants, cafes...