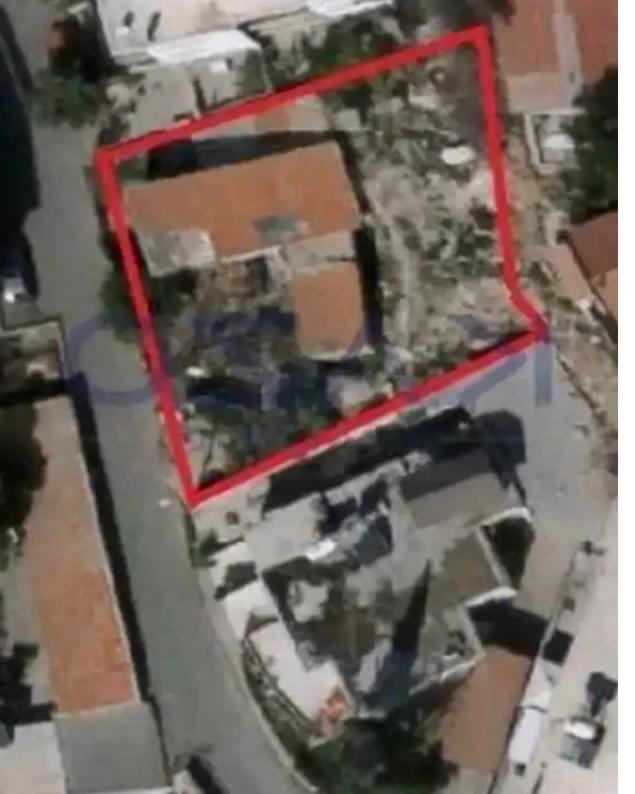

## Residential land 473 m<sup>2</sup>

Limassol, Green-Area-Mersinies-Paniotis-Agia-Paraskevi-Germasogeias-Villag-4044, Cyprus

**Offered at:** €250,000

**Estate ID:** 72022

**Ref:** ba5430813

Total plot's-land's area: 473 m²

Coverage: 50 %

Density: 90 %

Available from: 2024-10-25

Offered at: **250,00** 

Type: Residential

""Rectangular plot of a K?6 residential zone is available for sale in the wonderful Germasoyeia village. This housing residential plot is situated in a central location of the Germasoyeia village, a wonderful area in eastern Limassol. Within five minutes of driving distance from this property, there is the Germasoyiea Tourist area, Dasoudi Beach, Neapolis, and Papas Area, and within 10-15 minutes there is the Pyrgos Tourist area, Limassol Marina, and the Old Town. In proximity to this fantastic plot parcel, there are all the essential services that a contemporary household requires to cover its needs, services such as supermarkets, private and public schools, pharmacies, restaurants, cafes...