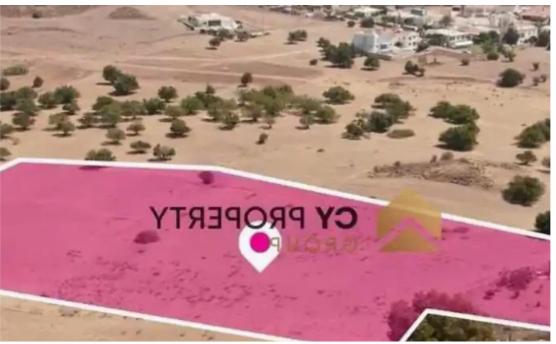

## Residential land 12943 m<sup>2</sup>

Larnaka, Troulloi-7505 , Cyprus

Offered at: €184,000 Estate ID: 72027 Ref: ba5020805

""""90% share of a residential field, extending to about 14.382 sq.m. in total(12,943sq.m share). Access to the field is via a registered road with total frontage of approx. 75m.Distribution Agreement in place. The property is located in Troulloi, Larnaca approximately 600 metres to the north-east of the centre of the community and approximately 240 metres to the east of the main asphalted road that connects the communities of Troulloi and Livadia. The field abuts on an asphalted residential road with a frontage of approximately 75 metres and the field has an uneven surface, having a downwards sloping surface from south to north. On the south-west boundary there is a residential dwelling w...

## **Estate on map:**