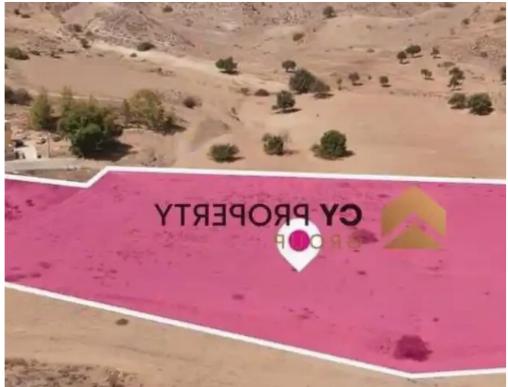

## Residential land 12943 m<sup>2</sup>

Larnaka, Troulloi-7505 , Cyprus

Offered at: €184,000 Estate ID: 72027 Ref: ba5020805

""""90% share of a residential field, extending to about 14.382 sq.m. in total(12,943sq.m share). Access to the field is via a registered road with total frontage of approx. 75m.Distribution Agreement in place. The property is located in Troulloi, Larnaca approximately 600 metres to the north-east of the centre of the community and approximately 240 metres to the east of the main asphalted road that connects the communities of Troulloi and Livadia. The field abuts on an asphalted residential road with a frontage of approximately 75 metres and the field has an uneven surface, having a downwards sloping surface from south to north. On the south-west boundary there is a residential dwelling w...

## **Estate on map:**