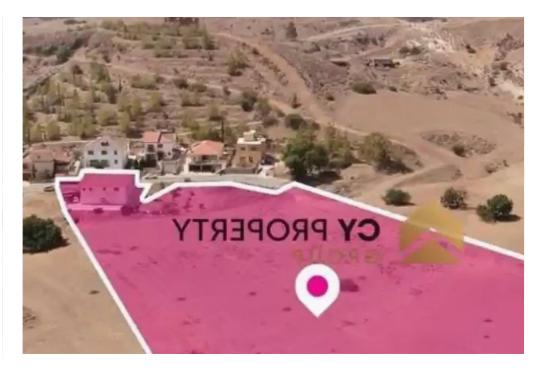

## Residential land 12943 m<sup>2</sup>

Larnaka, Troulloi-7505 , Cyprus

Offered at: €184,000 Estate ID: 72027 Ref: ba5020805

""""90% share of a residential field, extending to about 14.382 sq.m. in total(12,943sq.m share). Access to the field is via a registered road with total frontage of approx. 75m.Distribution Agreement in place. The property is located in Troulloi, Larnaca approximately 600 metres to the north-east of the centre of the community and approximately 240 metres to the east of the main asphalted road that connects the communities of Troulloi and Livadia. The field abuts on an asphalted residential road with a frontage of approximately 75 metres and the field has an uneven surface, having a downwards sloping surface from south to north. On the south-west boundary there is a residential dwelling w...

## **Estate on map:**