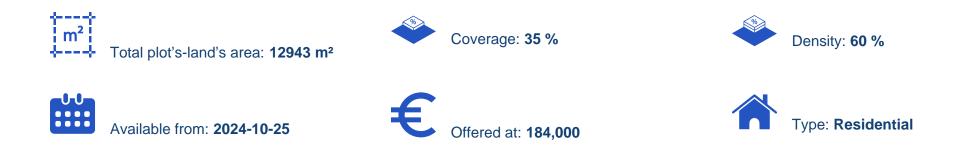

## CY PROPERTY

## Residential land 12943 m<sup>2</sup>

Larnaka, Troulloi-7505 , Cyprus

Offered at: €184,000 Estate ID: 72027 Ref: ba5020805

""""90% share of a residential field, extending to about 14.382 sq.m. in total(12,943sq.m share). Access to the field is via a registered road with total frontage of approx. 75m.Distribution Agreement in place. The property is located in Troulloi, Larnaca approximately 600 metres to the north-east of the centre of the community and approximately 240 metres to the east of the main asphalted road that connects the communities of Troulloi and Livadia. The field abuts on an asphalted residential road with a frontage of approximately 75 metres and the field has an uneven surface, having a downwards sloping surface from south to north. On the south-west boundary there is a residential dwelling w...