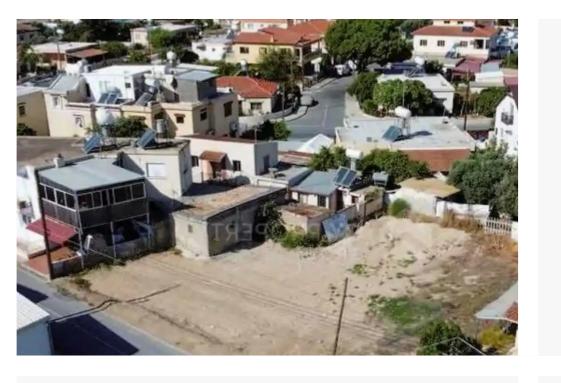

Available from: 2024-10-25

Offered at: 140,000

Type: **Residentia** 

""Available for sale is a field, in Dromolaxia Quarter, in Dromolaxia – Meneou Municipality of Larnaca District. It is situated approximately 430 m west of B' Primary School of Dromolaxia and approximately 40 m west of Ezekia Papaioannou Avenue. It has an irregular shape with an even surface and it is accessible though a registered asphalted road on its southern boundary with total frontage of 25 meters. The property falls within the Zone ??9?, having a building density of 120%. It is worth noting that a planning permit and a building permit for the construction of a two-story apartment building with 10 apartments have been issued for the property. The property is affected by zon...