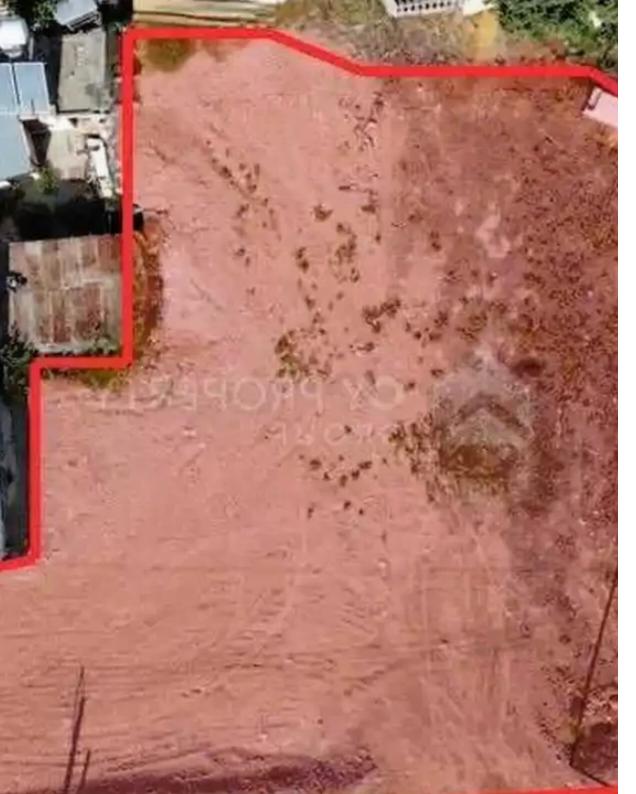

Available from: 2024-10-25

Offered at: 140,000

Type: **Residentia** 

""Available for sale is a field, in Dromolaxia Quarter, in Dromolaxia – Meneou Municipality of Larnaca District. It is situated approximately 430 m west of B' Primary School of Dromolaxia and approximately 40 m west of Ezekia Papaioannou Avenue. It has an irregular shape with an even surface and it is accessible though a registered asphalted road on its southern boundary with total frontage of 25 meters. The property falls within the Zone ??9?, having a building density of 120%. It is worth noting that a planning permit and a building permit for the construction of a two-story apartment building with 10 apartments have been issued for the property. The property is affected by zon...