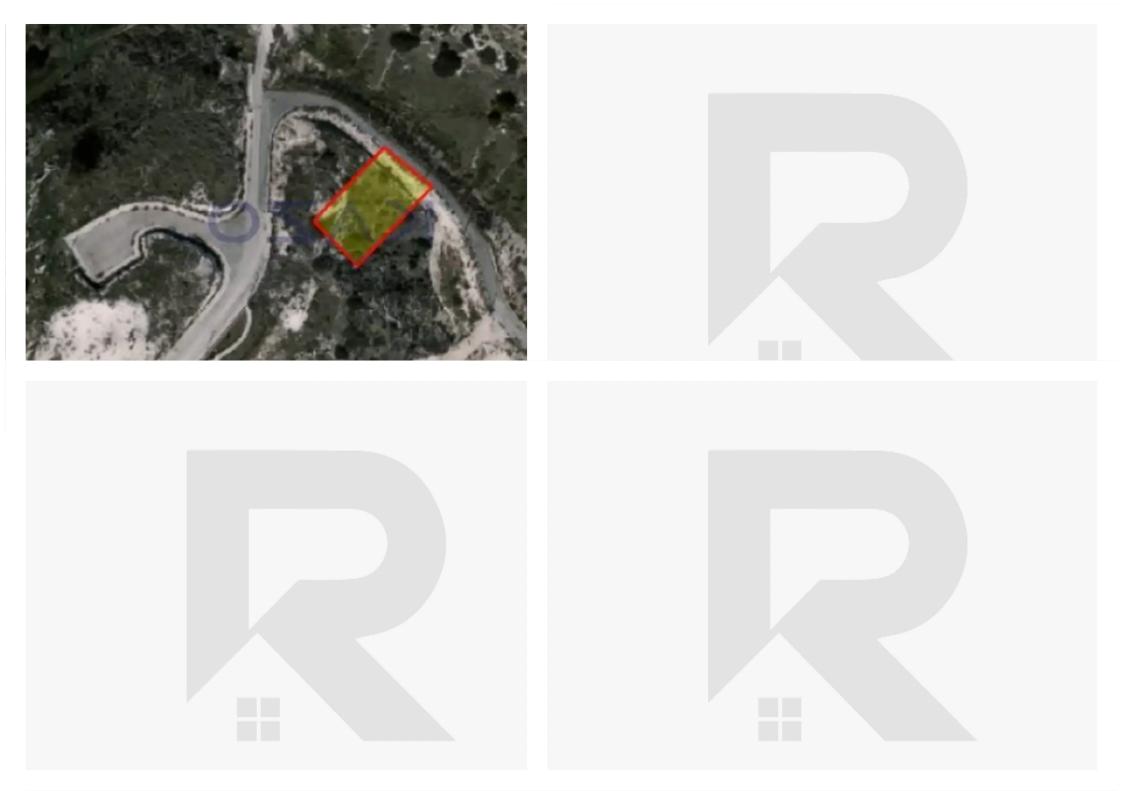

## Residential land 802 m<sup>2</sup>

Limassol, Agios-Tychon-4521, Cyprus

**Offered at:** € 195,000

**Estate ID:** 72030

**Ref:** ba5430817

Total plot's-land's area: 802 m²

Coverage: 20 %

Density: 30 %

Available from: 2024-10-25

Offered at: 195,000

Type: Residential

""With a buildable area of 240 square meters, this H5 residential zone plot is a great offer to be purchased for housing development. The plot has an extended area of 802 square meters, 30% density ratio, and 20% coverage ratio, allowing an 8.3 meters height rise and two floors. It's an ideal opportunity for couples or families that seek to build their dream home. The plot is located in Agios Tychonas village, in proximity to all types of services and amenities, ranging from supermarkets, schools, cafes, gyms, parks, and much more. In addition, it is just 5 minutes driving distance from the beachfront and 10 minutes from the city. To view this offer, contact our Sales Department or...