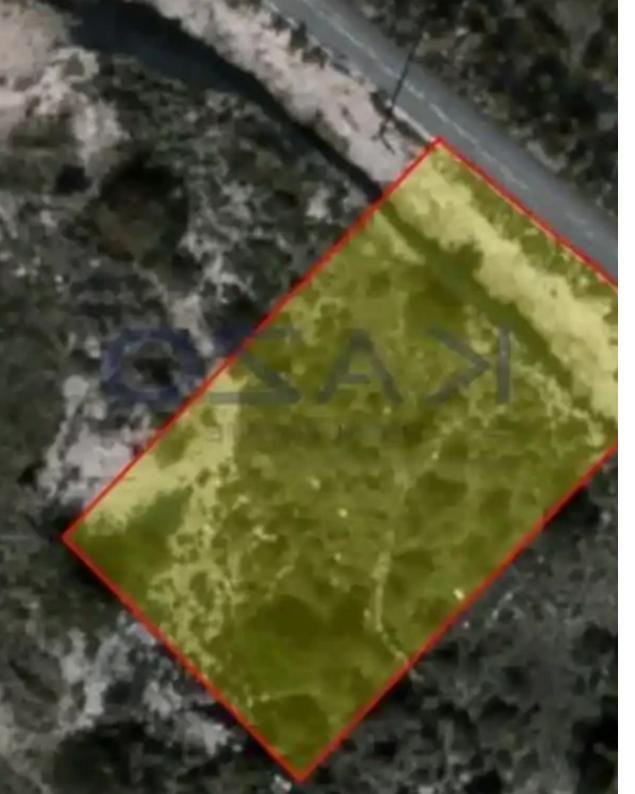

## Residential land 802 m<sup>2</sup>

Limassol, Agios-Tychon-4521, Cyprus

**Offered at:** € 195,000

**Estate ID:** 72030

**Ref:** ba5430817

Total plot's-land's area: 802 m²

Coverage: 20 %

Density: 30 %

Available from: 2024-10-25

Offered at: 195,000

Type: Residential

""With a buildable area of 240 square meters, this H5 residential zone plot is a great offer to be purchased for housing development. The plot has an extended area of 802 square meters, 30% density ratio, and 20% coverage ratio, allowing an 8.3 meters height rise and two floors. It's an ideal opportunity for couples or families that seek to build their dream home. The plot is located in Agios Tychonas village, in proximity to all types of services and amenities, ranging from supermarkets, schools, cafes, gyms, parks, and much more. In addition, it is just 5 minutes driving distance from the beachfront and 10 minutes from the city. To view this offer, contact our Sales Department or...