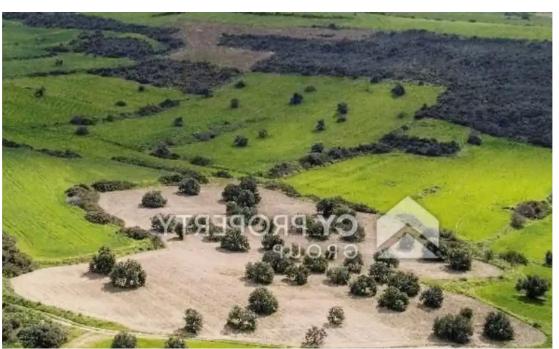

## Agricultural land 21405 m<sup>2</sup>

Larnaka, Agios-Theodoros-7730, Cyprus

**Offered at:** €59,000

**Estate ID:** 72031

**Ref:** ba4975611

Total plot's-land's area: 21405 m²

Coverage: 10 %

Density: 10 %

Available from: 2024-10-25

Offered at: 59,00

Type: **Agricultura**l

"""Agricultural field in Alaminos village, in Larnaca District. It is situated at a distance of approximately 1.9 kilometers southeast from the village center and approximately 2.4 kilometers from the nearest beach. It has irregular shape and an uneven land surface. The parcel is considered landlocked, however it is situated only a short distance from the closest public registered road. The locality of the property is characterized by a beautiful natural environment."""...