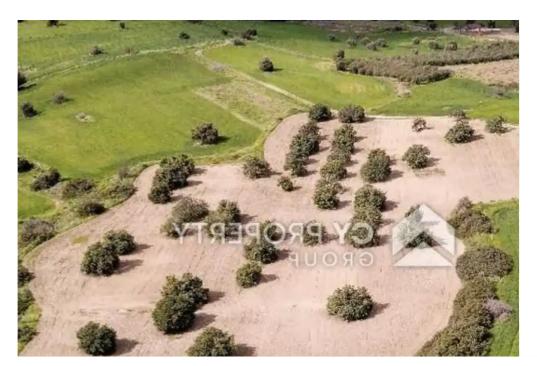

## Agricultural land 21405 m<sup>2</sup>

Larnaka, Agios-Theodoros-7730, Cyprus

**Offered at:** €59,000

**Estate ID:** 72031

**Ref:** ba4975611

Total plot's-land's area: 21405 m²

Coverage: 10 %

Density: 10 %

Available from: 2024-10-25

Offered at: 59,00

Type: **Agricultura**l

"""Agricultural field in Alaminos village, in Larnaca District. It is situated at a distance of approximately 1.9 kilometers southeast from the village center and approximately 2.4 kilometers from the nearest beach. It has irregular shape and an uneven land surface. The parcel is considered landlocked, however it is situated only a short distance from the closest public registered road. The locality of the property is characterized by a beautiful natural environment."""...