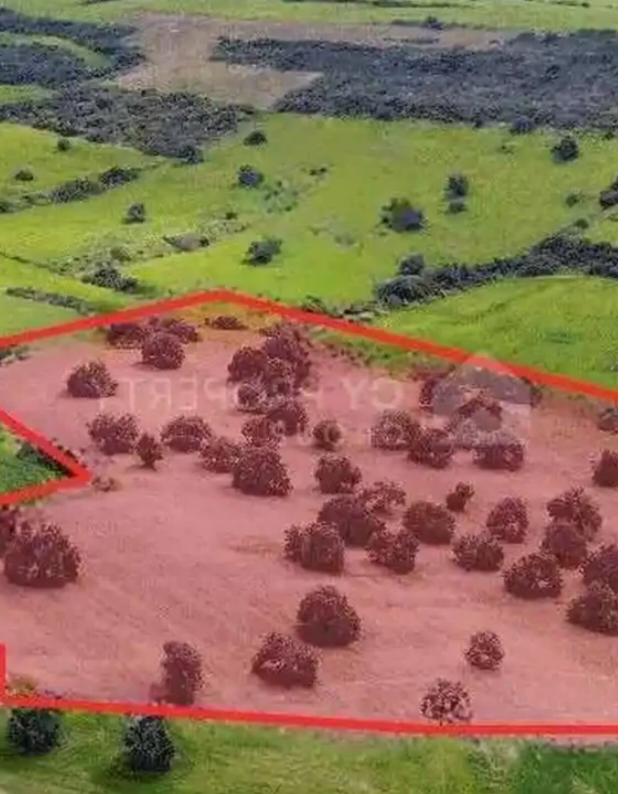

## Agricultural land 21405 m<sup>2</sup>

Larnaka, Agios-Theodoros-7730, Cyprus

**Offered at:** €59,000

**Estate ID:** 72031

**Ref:** ba4975611

Total plot's-land's area: 21405 m²

Coverage: 10 %

Density: 10 %

Available from: 2024-10-25

Offered at: 59,00

Type: **Agricultura**l

"""Agricultural field in Alaminos village, in Larnaca District. It is situated at a distance of approximately 1.9 kilometers southeast from the village center and approximately 2.4 kilometers from the nearest beach. It has irregular shape and an uneven land surface. The parcel is considered landlocked, however it is situated only a short distance from the closest public registered road. The locality of the property is characterized by a beautiful natural environment."""...