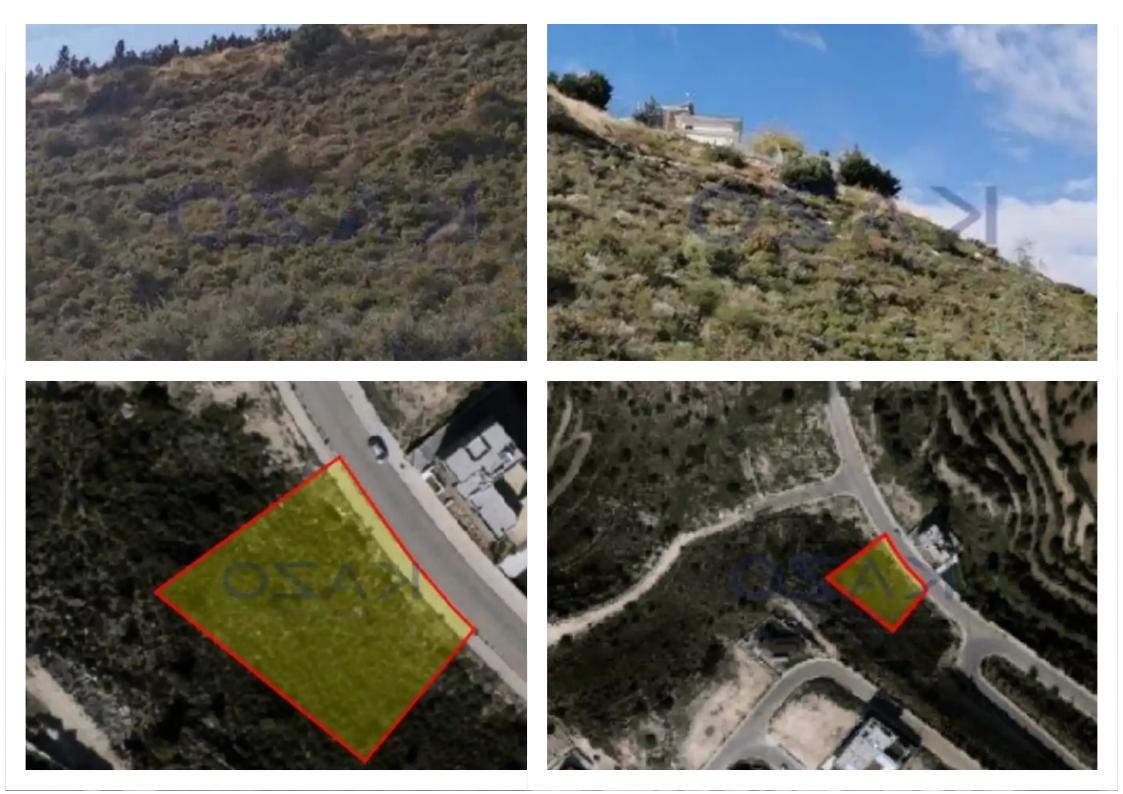

## Residential land 1270 m<sup>2</sup>

Limassol, Opalia-Hill-Panthea-Mesa-Geitonia-4008, Cyprus

Offered at: €220,000 Estate ID: 72032 Ref: ba5430838

"""""Ideal plot investment for housing development in the hills of Opalia, Panthea area. The plot is situated just 5 minutes from the motorway, offering easy access to the city center and an exit from the city. It is in close proximity to Heritage, Foley's, and Grammar Schools and all types of services and amenities. It has an extent of 1,270 square meters, holds a Ka10 residential zone, with a 30% density ratio, 20% coverage ratio, and a maximum height of 10 meters, and two floors development allowance. It offers a buildable covered area of 381 square meters, enabling to develop spacious housing unit, ideal for families or new couples that seek to build their new home. To view this a...