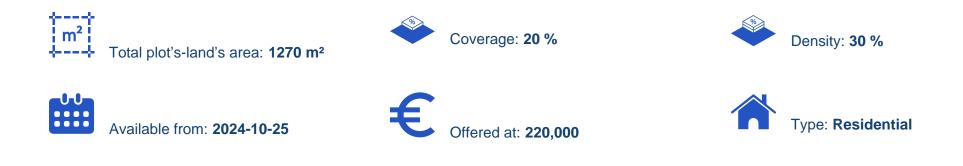

## Residential land 1270 m<sup>2</sup>

Limassol, Opalia-Hill-Panthea-Mesa-Geitonia-4008, Cyprus

Offered at: €220,000 Estate ID: 72032 Ref: ba5430838

"""""Ideal plot investment for housing development in the hills of Opalia, Panthea area. The plot is situated just 5 minutes from the motorway, offering easy access to the city center and an exit from the city. It is in close proximity to Heritage, Foley's, and Grammar Schools and all types of services and amenities. It has an extent of 1,270 square meters, holds a Ka10 residential zone, with a 30% density ratio, 20% coverage ratio, and a maximum height of 10 meters, and two floors development allowance. It offers a buildable covered area of 381 square meters, enabling to develop spacious housing unit, ideal for families or new couples that seek to build their new home. To view this a...