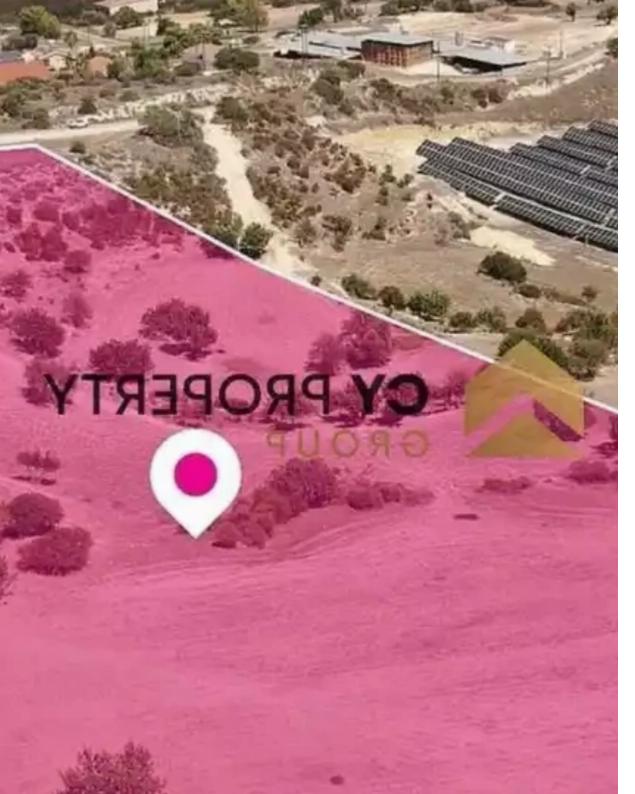

## Agricultural land 20473 m<sup>2</sup>

Larnaka, Choirokoitia-7741, Cyprus

**Offered at:** € 94,000

**Estate ID:** 72033

**Ref:** ba5072442

Total plot's-land's area: 20473 m²

Coverage: 10 %

Density: 10 %

Available from: 2024-10-25

Offered at: 94,00

Type: **Agricultura**l

"""Agricultural field, extending to about 20473 sq.m. in total. The property is rectangularly shaped with a flat surface. Access to the field is via a registered road with total frontage of approx. 110m The asset is located approx. 450m from the motorway. The property falls within Zone ?3, with a building coefficient of 10%, coverage of 10%, and permission for 2 floors (8.3m) of construction."""...

## **Estate on map:**