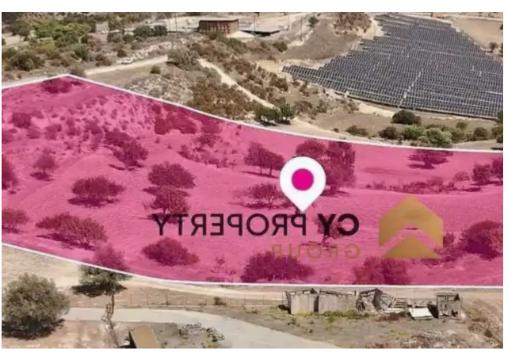

## Agricultural land 20473 m<sup>2</sup>

Larnaka, Choirokoitia-7741, Cyprus

**Offered at:** € 94,000

**Estate ID:** 72033

**Ref:** ba5072442

Total plot's-land's area: 20473 m²

Coverage: 10 %

Density: 10 %

Available from: 2024-10-25

Offered at: 94,00

Type: **Agricultura**l

"""Agricultural field, extending to about 20473 sq.m. in total. The property is rectangularly shaped with a flat surface. Access to the field is via a registered road with total frontage of approx. 110m The asset is located approx. 450m from the motorway. The property falls within Zone ?3, with a building coefficient of 10%, coverage of 10%, and permission for 2 floors (8.3m) of construction."""...

## **Estate on map:**