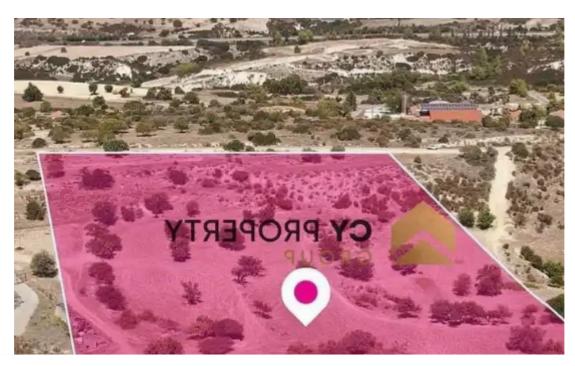

## Agricultural land 20473 m<sup>2</sup>

Larnaka, Choirokoitia-7741, Cyprus

**Offered at:** € 94,000

**Estate ID:** 72033

**Ref:** ba5072442

Total plot's-land's area: 20473 m²

Coverage: 10 %

Density: 10 %

Available from: 2024-10-25

Offered at: 94,00

Type: **Agricultura**l

"""Agricultural field, extending to about 20473 sq.m. in total. The property is rectangularly shaped with a flat surface. Access to the field is via a registered road with total frontage of approx. 110m The asset is located approx. 450m from the motorway. The property falls within Zone ?3, with a building coefficient of 10%, coverage of 10%, and permission for 2 floors (8.3m) of construction."""...

## **Estate on map:**