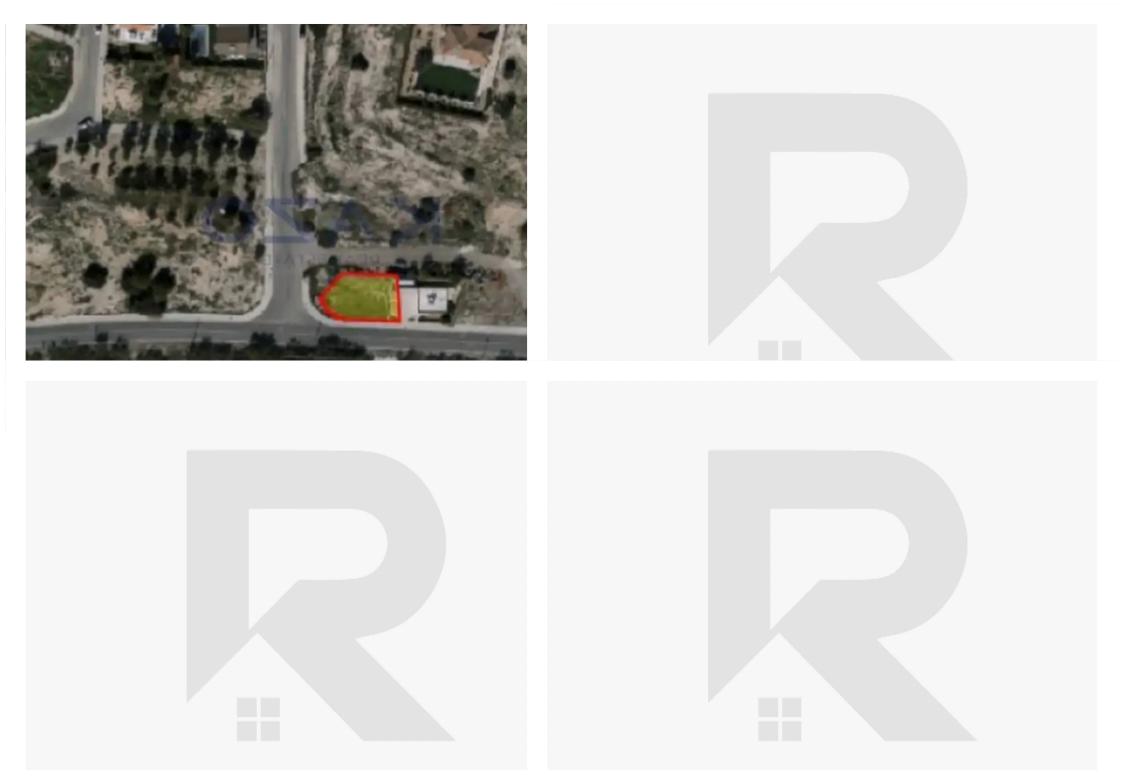

## Residential land 324 m<sup>2</sup>

Limassol, Bellagio-Sports-Direct-Agios-Athanasios-4107, Cyprus

**Offered at:** € 360,000

**Estate ID:** 72035

**Ref:** ba5430829

Total plot's-land's area: 324 m²

Coverage: 35 %

Density: 60 %

Available from: 2024-10-25

Offered at: 360,000

Type: Residential

""Situated in the beautiful area of Paniotis, also known as Green area, this corner residential plot has a Ka8 zone, with a building coverage of 35% ratio and 60% of building density ratio, allowing 10 meters high and two floors development. It has an extent of 324 square meters, ideal to be purchased and develop a housing unit. The plot is located north of the motorway, just 5 minutes driving distance from the beachfront and 10 minutes from the city center. It is also located very close to Foley's and Grammar school. To view this plot offer, contact our Sales Department or Book a Viewing Form!""...