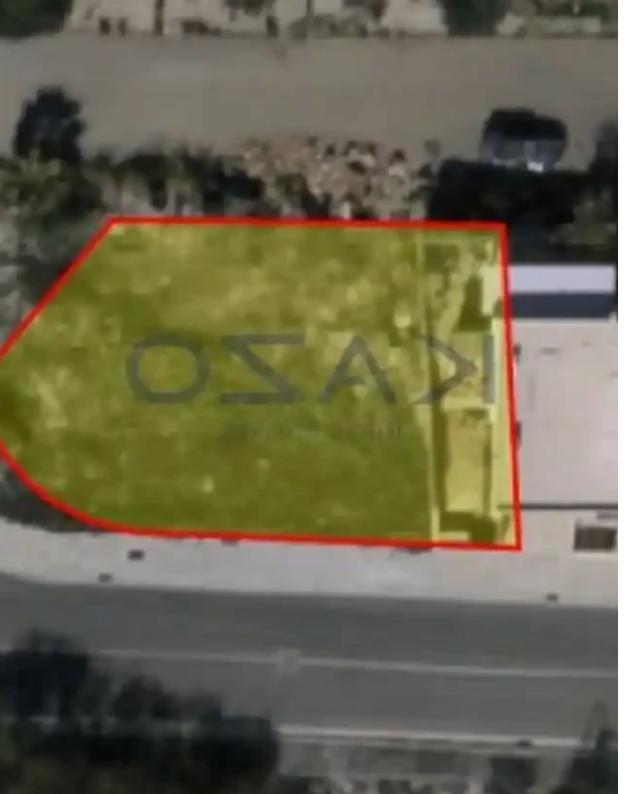

## Residential land 324 m<sup>2</sup>

Limassol, Bellagio-Sports-Direct-Agios-Athanasios-4107, Cyprus

**Offered at:** € 360,000

**Estate ID:** 72035

**Ref:** ba5430829

Total plot's-land's area: 324 m²

Coverage: 35 %

Density: 60 %

Available from: 2024-10-25

Offered at: 360,000

Type: Residential

""Situated in the beautiful area of Paniotis, also known as Green area, this corner residential plot has a Ka8 zone, with a building coverage of 35% ratio and 60% of building density ratio, allowing 10 meters high and two floors development. It has an extent of 324 square meters, ideal to be purchased and develop a housing unit. The plot is located north of the motorway, just 5 minutes driving distance from the beachfront and 10 minutes from the city center. It is also located very close to Foley's and Grammar school. To view this plot offer, contact our Sales Department or Book a Viewing Form!""...