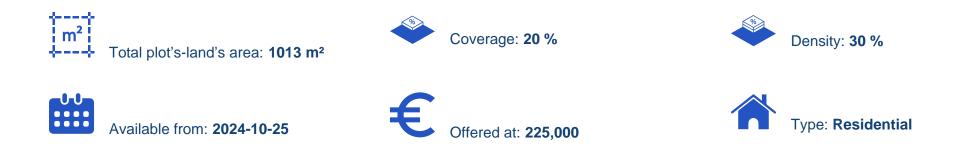

## Residential land 1013 m<sup>2</sup>

Limassol, Agios-Tychon-4521, Cyprus

Offered at: €225,000 Estate ID: 72036 Ref: ba5430824

""This plot parcel is perfect for housing development and it has an extent of 1,013 square meters. It offers a 30% density ratio and 20% coverage ratio, enabling a maximum of 8.3 meters height and two floors development allowance. The covered buildable area is 303 for the total two floors, offering spacious interior areas and large outdoor areas due to the plot size. It is an ideal option for families or couples that are seeking a plot to develop their dream home. It is located on a hillside in the village of Agios Tychonas, just 15 minutes driving distance from the city center and just 5 minutes from the seafront. To view this housing plot, contact our Sales Department or Book a Viewing ...