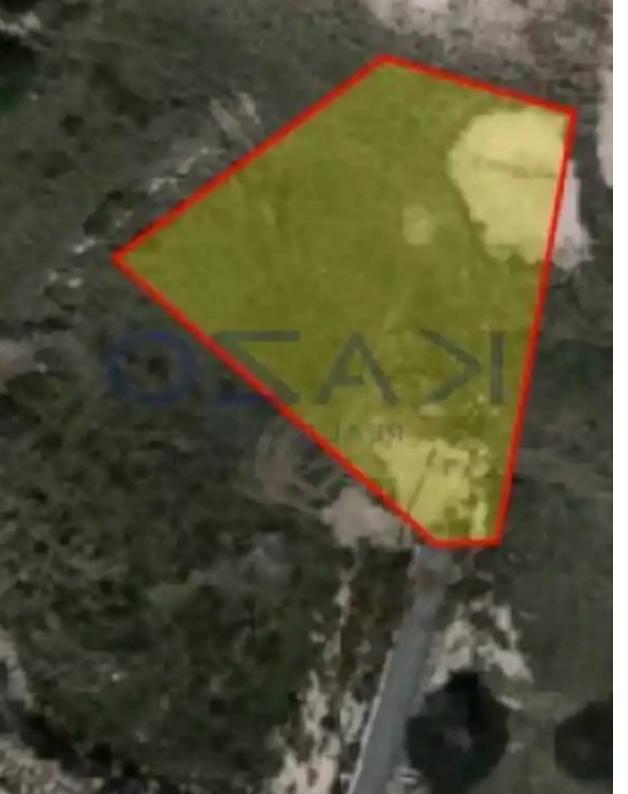

## Residential land 1013 m<sup>2</sup>

Limassol, Agios-Tychon-4521, Cyprus

Offered at: €225,000 Estate ID: 72036 Ref: ba5430824

""This plot parcel is perfect for housing development and it has an extent of 1,013 square meters. It offers a 30% density ratio and 20% coverage ratio, enabling a maximum of 8.3 meters height and two floors development allowance. The covered buildable area is 303 for the total two floors, offering spacious interior areas and large outdoor areas due to the plot size. It is an ideal option for families or couples that are seeking a plot to develop their dream home. It is located on a hillside in the village of Agios Tychonas, just 15 minutes driving distance from the city center and just 5 minutes from the seafront. To view this housing plot, contact our Sales Department or Book a Viewing ...