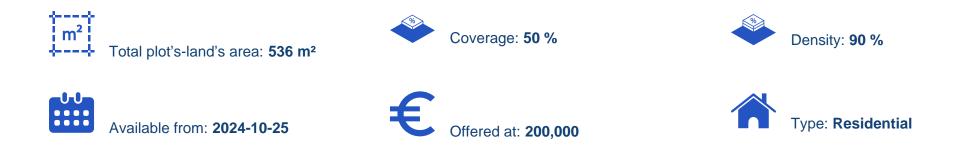

## Residential land 536 m<sup>2</sup>

Limassol, Asomatos-Lemesou-4645, Cyprus

Offered at: €200,000 Estate ID: 72037 Ref: ba5430835

""Residential plot for immediate sale in the area of Asomatos, Limassol. The plot has a residential zone of H2 and ?0 zones, consisting of 90% building density and 50% building coverage, enabling an 8.3 meters high and two floors. The plot has an extent of 536 square meters and it can be utilized as a housing or building development. It is situated south of the motorway, in very close proximity to Limassol's new casino and Mall, and from the sandy beaches of Curioum and Lady's mile. Contact our Sales Department or Book a viewing form to see this plot offer!""...