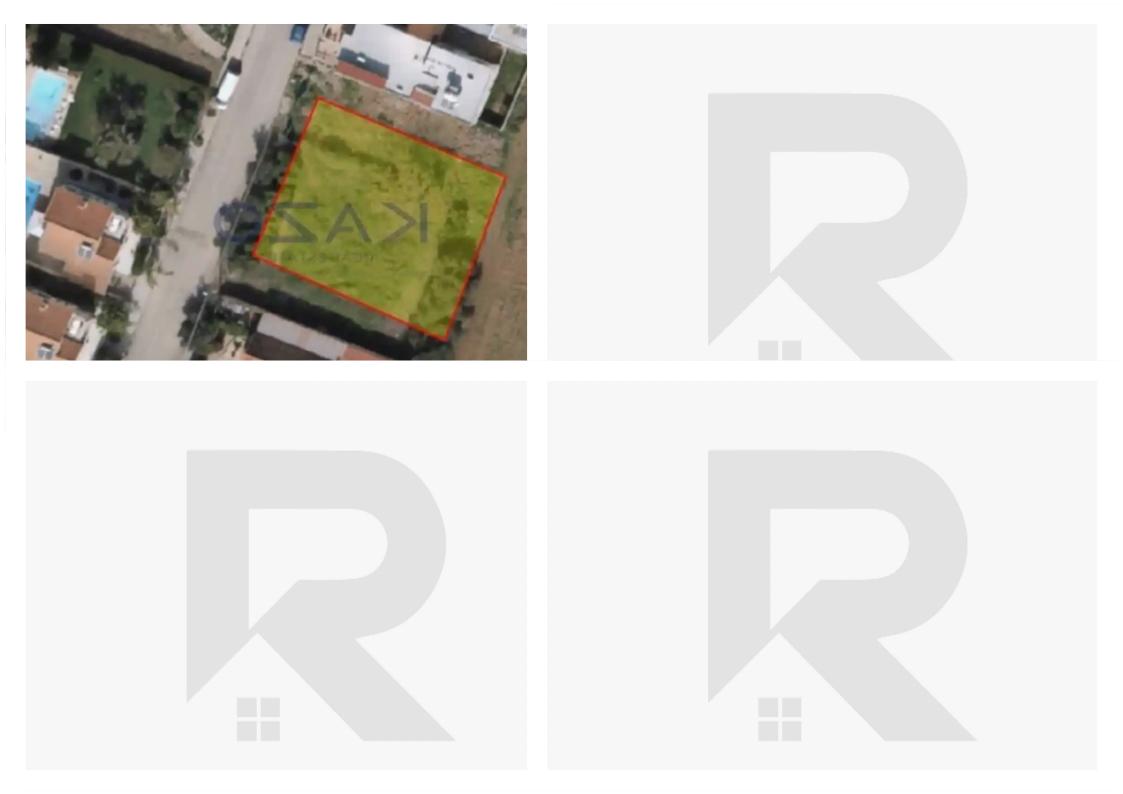

## Residential land 536 m<sup>2</sup>

Limassol, Asomatos-Lemesou-4645, Cyprus

Offered at: €200,000 Estate ID: 72037 Ref: ba5430835

""Residential plot for immediate sale in the area of Asomatos, Limassol. The plot has a residential zone of H2 and ?0 zones, consisting of 90% building density and 50% building coverage, enabling an 8.3 meters high and two floors. The plot has an extent of 536 square meters and it can be utilized as a housing or building development. It is situated south of the motorway, in very close proximity to Limassol's new casino and Mall, and from the sandy beaches of Curioum and Lady's mile. Contact our Sales Department or Book a viewing form to see this plot offer!""...