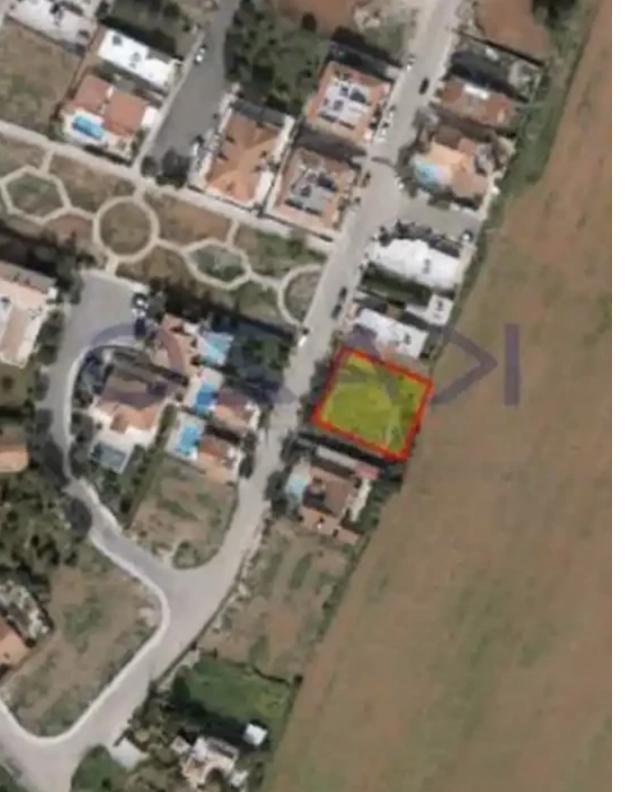

## Residential land 536 m<sup>2</sup>

Limassol, Asomatos-Lemesou-4645, Cyprus

Offered at: €200,000 Estate ID: 72037 Ref: ba5430835

""Residential plot for immediate sale in the area of Asomatos, Limassol. The plot has a residential zone of H2 and ?0 zones, consisting of 90% building density and 50% building coverage, enabling an 8.3 meters high and two floors. The plot has an extent of 536 square meters and it can be utilized as a housing or building development. It is situated south of the motorway, in very close proximity to Limassol's new casino and Mall, and from the sandy beaches of Curioum and Lady's mile. Contact our Sales Department or Book a viewing form to see this plot offer!""...