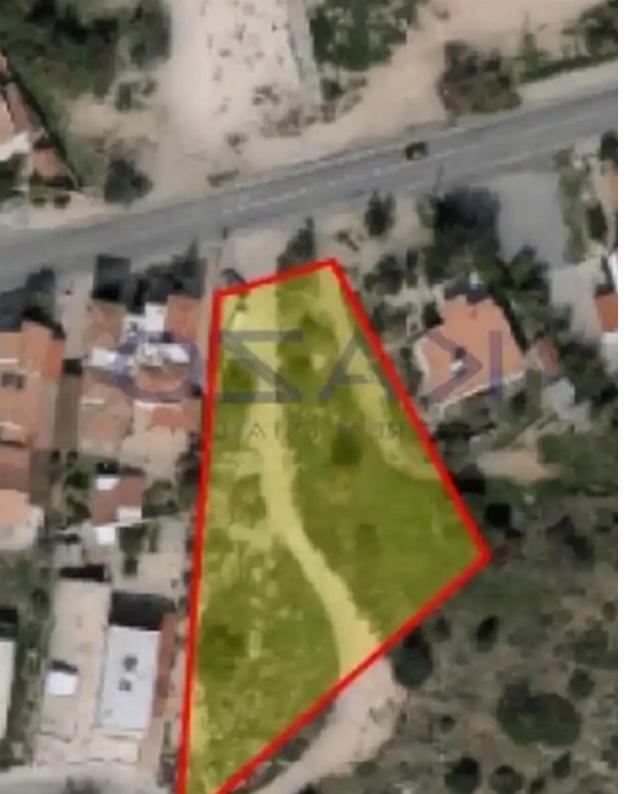

## Residential land 2026 m<sup>2</sup>

Limassol, Panagia-Chrisopolitissa-Church-Ypsonas-4181 , Cyprus

**Offered at:** €275,000

**Estate ID:** 72039

**Ref:** ba5430844

Total plot's-land's area: 2026 m²

Coverage: 35 %

Density: 60 %

Available from: 2024-10-25

Offered at: 275,000

ype: Residential

"This residential land parcel falls in the Ka8 zone, with a 60% density ratio and 35% coverage ratio, and a maximum height allowance of 10 meters and two floors. The land has an extent of 2,026 square meters and offers a net buildable area of 1,215 square meters. The extent of the land results based on the law a deduction of 15% in green area and 10-15% in road widening. It is situated close to the motorway and Ypsonas area offers all types of amenities and services that serve any household needs. The land parcel is located in the west district of Limassol and it is 15 minutes driving distance from the city center and in close proximity from Limassol Mall and new Casino, the new golf resort...