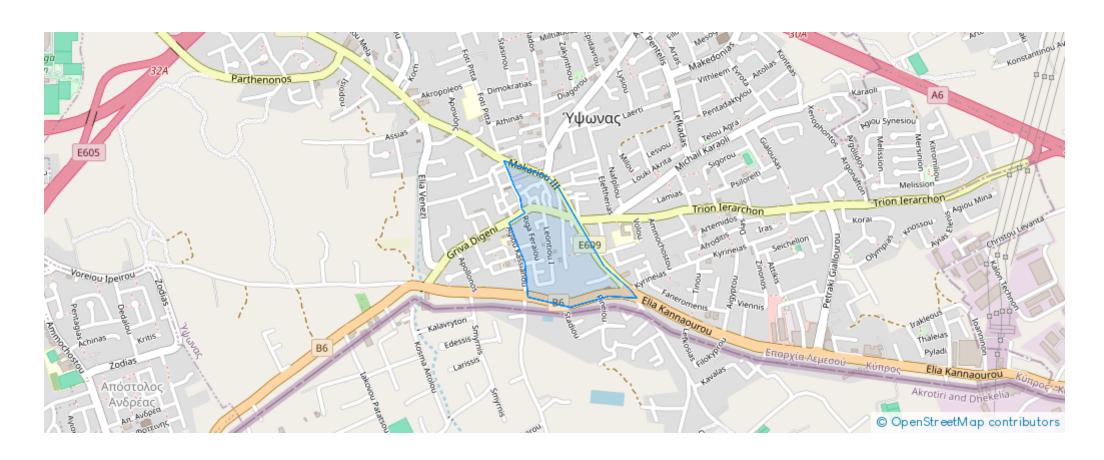

Available from: 2024-10-25



Offered at: 275,000



ype: Residential

"This residential land parcel falls in the Ka8 zone, with a 60% density ratio and 35% coverage ratio, and a maximum height allowance of 10 meters and two floors. The land has an extent of 2,026 square meters and offers a net buildable area of 1,215 square meters. The extent of the land results based on the law a deduction of 15% in green area and 10-15% in road widening. It is situated close to the motorway and Ypsonas area offers all types of amenities and services that serve any household needs. The land parcel is located in the west district of Limassol and it is 15 minutes driving distance from the city center and in close proximity from Limassol Mall and new Casino, the new golf resort...

## **Estate on map:**