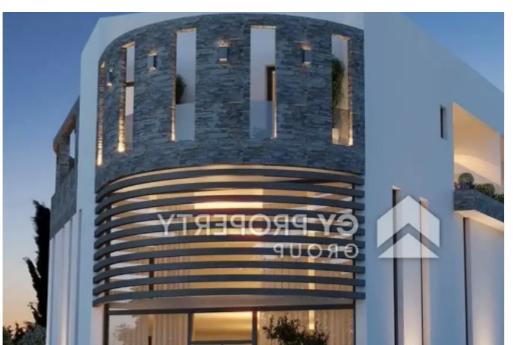

## Commercial land 289 m<sup>2</sup>

Larnaka, Apos-Lukas-Center-Aradippou-7104, Cyprus

**Offered at:** € 220,000

**Estate ID:** 72040

**Ref:** ba5477348

Total plot's-land's area: 289 m²

Coverage: 70 %

Density: 140 %

Available from: 2024-10-25

Offered at: 220,000

Type: **Commercia**l

and services, including schools, banks, bakeries, cafes, and supermarkets. The beach is only a few minutes' drive away. The property falls within Commercial Planning Zone ??8?, with a building coefficient of 140% and coverage of 70% and permission for the construction of up to 2 floors (up to 8.3 meters). The location provides easy access to main roads and the highway. Within its prime location, offers excellent potential for investment or development. Title deed is available."""""...