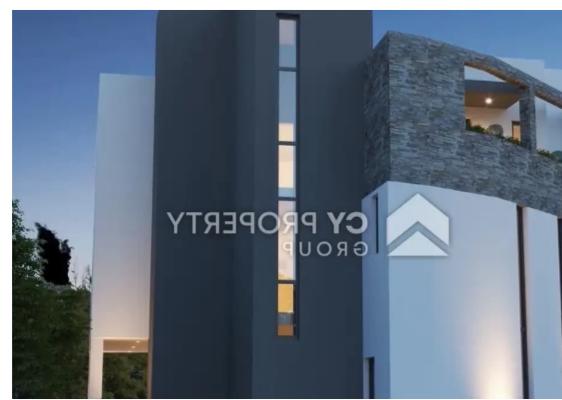

## Commercial land 289 m<sup>2</sup>

Larnaka, Apos-Lukas-Center-Aradippou-7104, Cyprus

**Offered at:** € 220,000

**Estate ID:** 72040

**Ref:** ba5477348

Total plot's-land's area: 289 m²

Coverage: 70 %

Density: 140 %

Available from: 2024-10-25

Offered at: 220,000

Type: **Commercia**l

and services, including schools, banks, bakeries, cafes, and supermarkets. The beach is only a few minutes' drive away. The property falls within Commercial Planning Zone ??8?, with a building coefficient of 140% and coverage of 70% and permission for the construction of up to 2 floors (up to 8.3 meters). The location provides easy access to main roads and the highway. Within its prime location, offers excellent potential for investment or development. Title deed is available."""""...