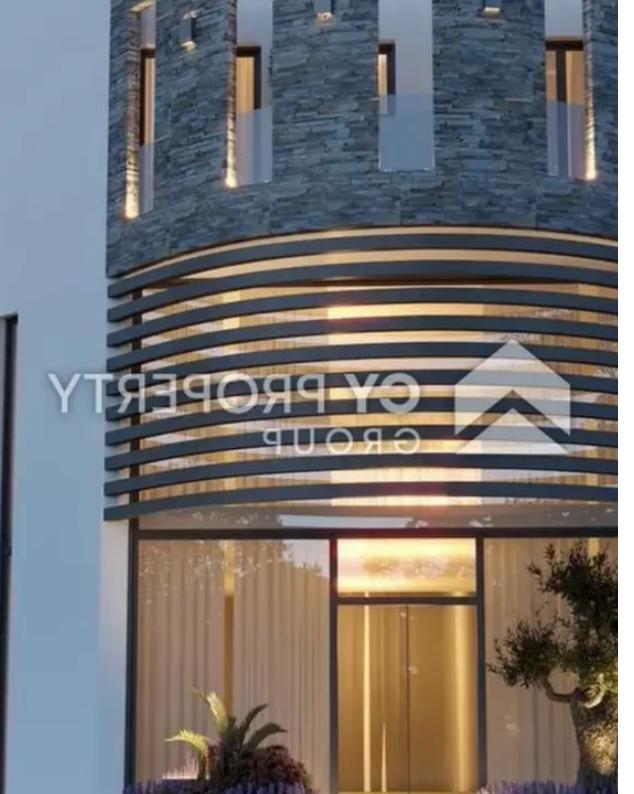

## Commercial land 289 m<sup>2</sup>

Larnaka, Apos-Lukas-Center-Aradippou-7104, Cyprus

**Offered at:** € 220,000

**Estate ID:** 72040

**Ref:** ba5477348

Total plot's-land's area: 289 m²

Coverage: 70 %

Density: 140 %

Available from: 2024-10-25

Offered at: 220,000

Type: **Commercia**l

and services, including schools, banks, bakeries, cafes, and supermarkets. The beach is only a few minutes' drive away. The property falls within Commercial Planning Zone ??8?, with a building coefficient of 140% and coverage of 70% and permission for the construction of up to 2 floors (up to 8.3 meters). The location provides easy access to main roads and the highway. Within its prime location, offers excellent potential for investment or development. Title deed is available."""""...