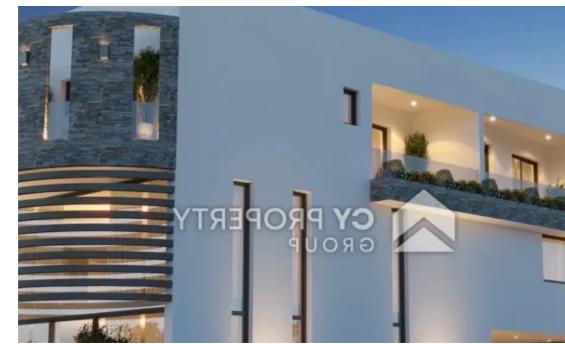

## Commercial land 289 m<sup>2</sup>

Larnaka, Apos-Lukas-Center-Aradippou-7104, Cyprus

**Offered at:** € 220,000

**Estate ID:** 72040

**Ref:** ba5477348

Total plot's-land's area: 289 m²

Coverage: 70 %

Density: 140 %

Available from: 2024-10-25

Offered at: 220,000

Type: **Commercia**l

and services, including schools, banks, bakeries, cafes, and supermarkets. The beach is only a few minutes' drive away. The property falls within Commercial Planning Zone ??8?, with a building coefficient of 140% and coverage of 70% and permission for the construction of up to 2 floors (up to 8.3 meters). The location provides easy access to main roads and the highway. Within its prime location, offers excellent potential for investment or development. Title deed is available."""""...