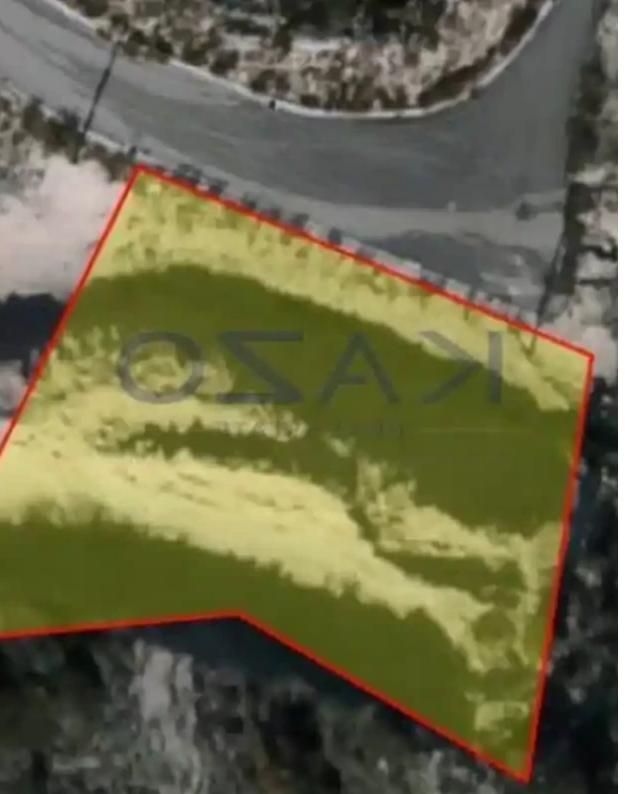

## Residential land 801 m<sup>2</sup>

Limassol, Agios-Tychon-4521, Cyprus

**Offered at:** € 160,000

**Estate ID:** 72042

**Ref:** ba5430820

Total plot's-land's area: 801 m²

Coverage: 20 %

Density: 30 %

Available from: 2024-10-25

Offered at: **160,000** 

Type: Residential

"The ideal offer for buyers who seek to purchase a housing plot for future development. The plot has an extent of 801 square meters and has an H5 residential zone, enabling 240 square meters of covered buildable area, consisting of two floors and 8.3 meters rise allowance. The plot has a proximity of 15 minutes to the city center and 5 minutes from the seafront, offering great escapes for the family. To view this housing plot, contact our Sales

Department or Book a Viewing Form!""...