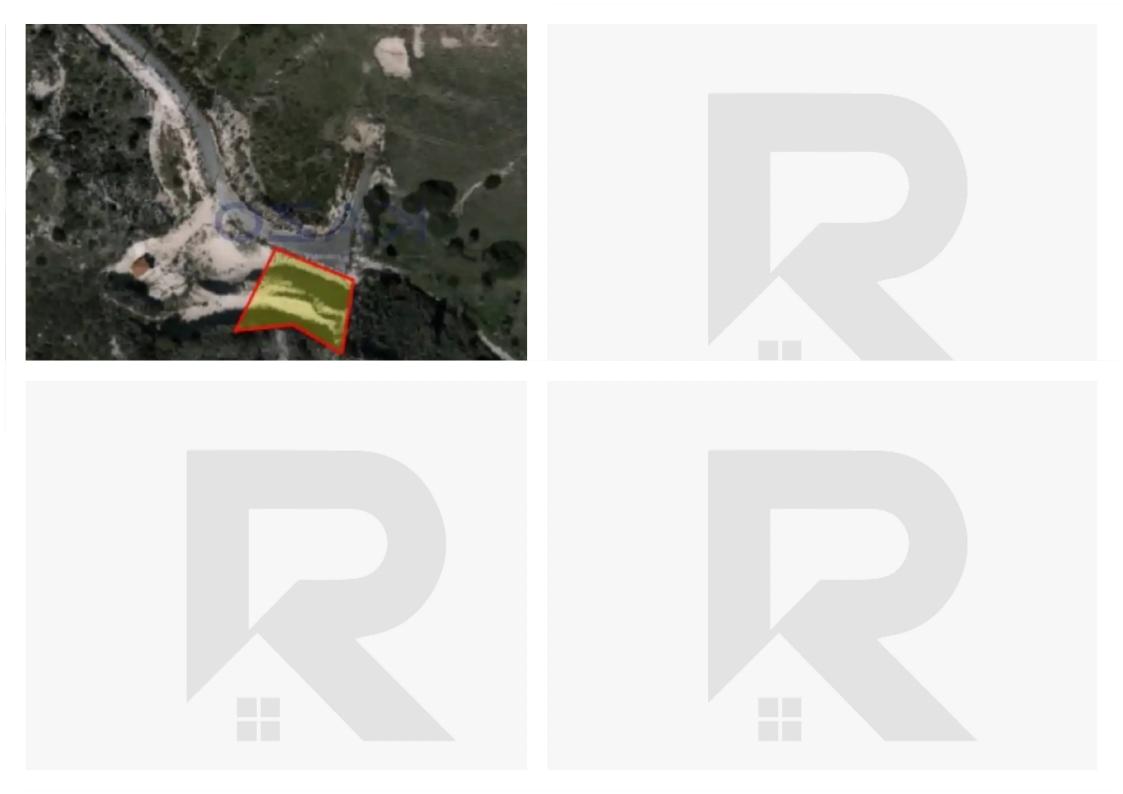

## Residential land 801 m<sup>2</sup>

Limassol, Agios-Tychon-4521, Cyprus

**Offered at:** € 160,000

**Estate ID:** 72042

**Ref:** ba5430820

Total plot's-land's area: 801 m²

Coverage: 20 %

Density: 30 %

Available from: 2024-10-25

Offered at: **160,000** 

Type: Residential

"The ideal offer for buyers who seek to purchase a housing plot for future development. The plot has an extent of 801 square meters and has an H5 residential zone, enabling 240 square meters of covered buildable area, consisting of two floors and 8.3 meters rise allowance. The plot has a proximity of 15 minutes to the city center and 5 minutes from the seafront, offering great escapes for the family. To view this housing plot, contact our Sales

Department or Book a Viewing Form!""...