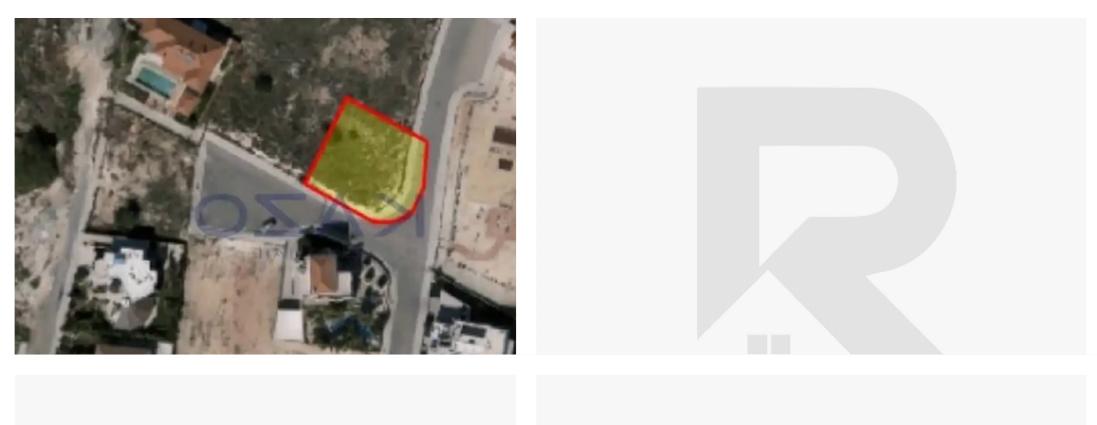

## Residential land 708 m<sup>2</sup>

Limassol, Panthea-Grammar-School-Agios-Athanasios-4105, Cyprus

**Offered at:** €500,000

**Estate ID:** 72043

**Ref:** ba5430832

Total plot's-land's area: 708 m²

Coverage: 25 %

Density: 40 %

Available from: 2024-10-25

Offered at: 500,000

Type: Residential

"This residential plot falls into the category zone of Ka9, with an extent of 708 square meters, 40% density ratio, 20% coverage ratio, and an allowance of a maximum of 10 meters in height and two floors. It is an ideal option for buyers who seek to purchase a residential plot to develop their dream house. It is situated in Agios Athanasios area, next to Panthea Hill, just 15 minutes from Limassol city center. It is situated very close to Grammar and Foley's schools and to all types of services and amenities that a household requires. To view this offer, contact our Sales Department or Book a Viewing Form!""...