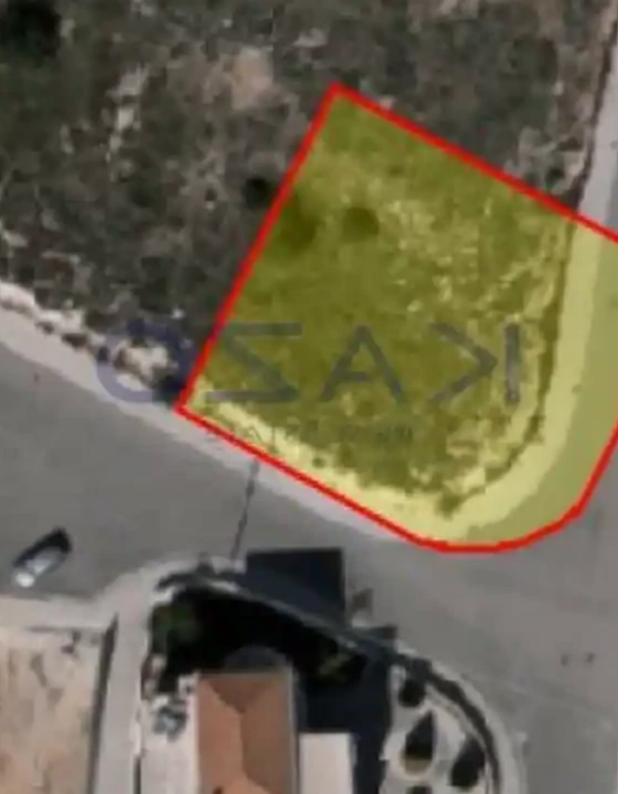

## Residential land 708 m<sup>2</sup>

Limassol, Panthea-Grammar-School-Agios-Athanasios-4105, Cyprus

**Offered at:** €500,000

**Estate ID:** 72043

**Ref:** ba5430832

Total plot's-land's area: 708 m²

Coverage: 25 %

Density: 40 %

Available from: 2024-10-25

Offered at: 500,000

Type: Residential

"This residential plot falls into the category zone of Ka9, with an extent of 708 square meters, 40% density ratio, 20% coverage ratio, and an allowance of a maximum of 10 meters in height and two floors. It is an ideal option for buyers who seek to purchase a residential plot to develop their dream house. It is situated in Agios Athanasios area, next to Panthea Hill, just 15 minutes from Limassol city center. It is situated very close to Grammar and Foley's schools and to all types of services and amenities that a household requires. To view this offer, contact our Sales Department or Book a Viewing Form!""...