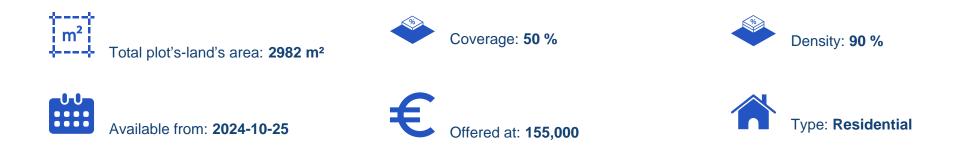

## Residential land 2982 m<sup>2</sup>

Larnaka, Mosfiloti-7647, Cyprus

Offered at: €155,000 Estate ID: 72044 Ref: ba5072601

"""The property under consideration is a 50% share, approximately 2.982 sq.m., of a residential field extending to about 5.965 sq.m. in total. Within the field there is a ground floor house. Moreover, there is Planning Permit in place, which expires on 10/09/2025 for the conversion of the field into 6 plots. The said share refers to proposed plots 1,2 & amp; 5. The property abuts on a registered road along its northwest and southeast boundaries, which on site is partially asphalted and partly paved. It is also located within walking distance to amenities and services, and approximately 400m to the Limassol-Nicosia motorway. The property falls within Zone H2, with a building coefficient of 90%...