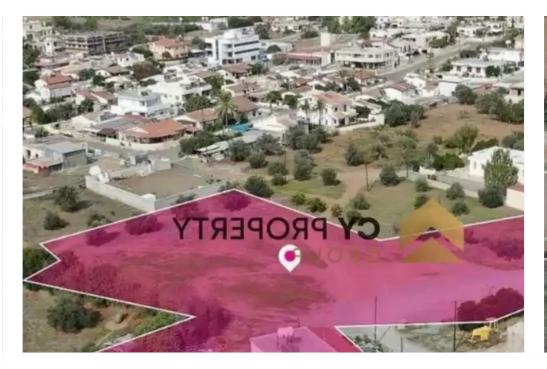

## Residential land 2982 m<sup>2</sup>

Larnaka, Mosfiloti-7647, Cyprus

Offered at: €155,000 Estate ID: 72044 Ref: ba5072601

"""The property under consideration is a 50% share, approximately 2.982 sq.m., of a residential field extending to about 5.965 sq.m. in total. Within the field there is a ground floor house. Moreover, there is Planning Permit in place, which expires on 10/09/2025 for the conversion of the field into 6 plots. The said share refers to proposed plots 1,2 & amp; 5. The property abuts on a registered road along its northwest and southeast boundaries, which on site is partially asphalted and partly paved. It is also located within walking distance to amenities and services, and approximately 400m to the Limassol-Nicosia motorway. The property falls within Zone H2, with a building coefficient of 90%...