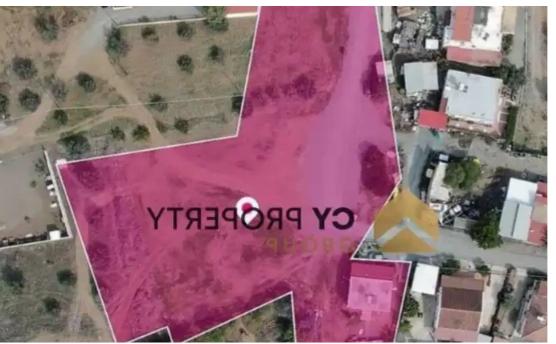

## Residential land 2982 m<sup>2</sup>

Larnaka, Mosfiloti-7647, Cyprus

Offered at: €155,000 Estate ID: 72044 Ref: ba5072601

"""The property under consideration is a 50% share, approximately 2.982 sq.m., of a residential field extending to about 5.965 sq.m. in total. Within the field there is a ground floor house. Moreover, there is Planning Permit in place, which expires on 10/09/2025 for the conversion of the field into 6 plots. The said share refers to proposed plots 1,2 & amp; 5. The property abuts on a registered road along its northwest and southeast boundaries, which on site is partially asphalted and partly paved. It is also located within walking distance to amenities and services, and approximately 400m to the Limassol-Nicosia motorway. The property falls within Zone H2, with a building coefficient of 90%...

## Estate on map: