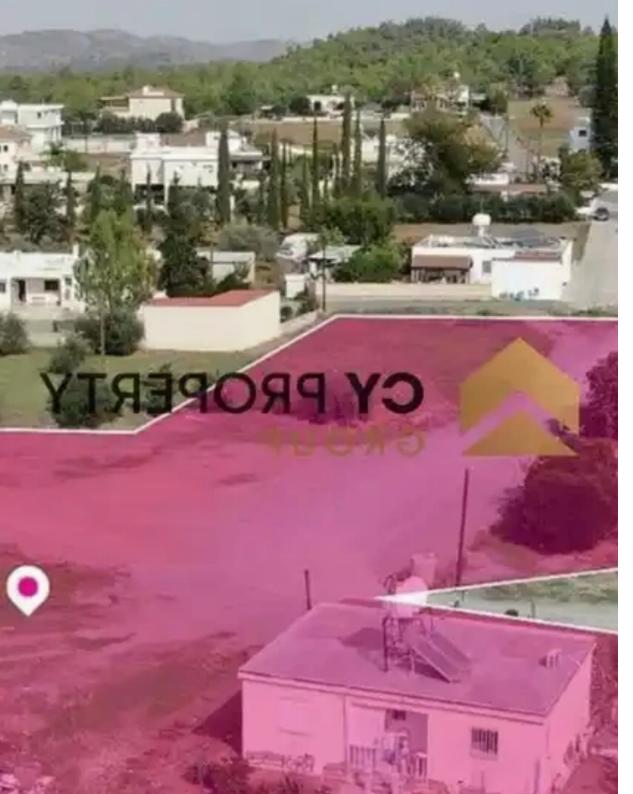

## Residential land 2982 m<sup>2</sup>

Larnaka, Mosfiloti-7647, Cyprus

Offered at: €155,000 Estate ID: 72044 Ref: ba5072601

"""The property under consideration is a 50% share, approximately 2.982 sq.m., of a residential field extending to about 5.965 sq.m. in total. Within the field there is a ground floor house. Moreover, there is Planning Permit in place, which expires on 10/09/2025 for the conversion of the field into 6 plots. The said share refers to proposed plots 1,2 & amp; 5. The property abuts on a registered road along its northwest and southeast boundaries, which on site is partially asphalted and partly paved. It is also located within walking distance to amenities and services, and approximately 400m to the Limassol-Nicosia motorway. The property falls within Zone H2, with a building coefficient of 90%...