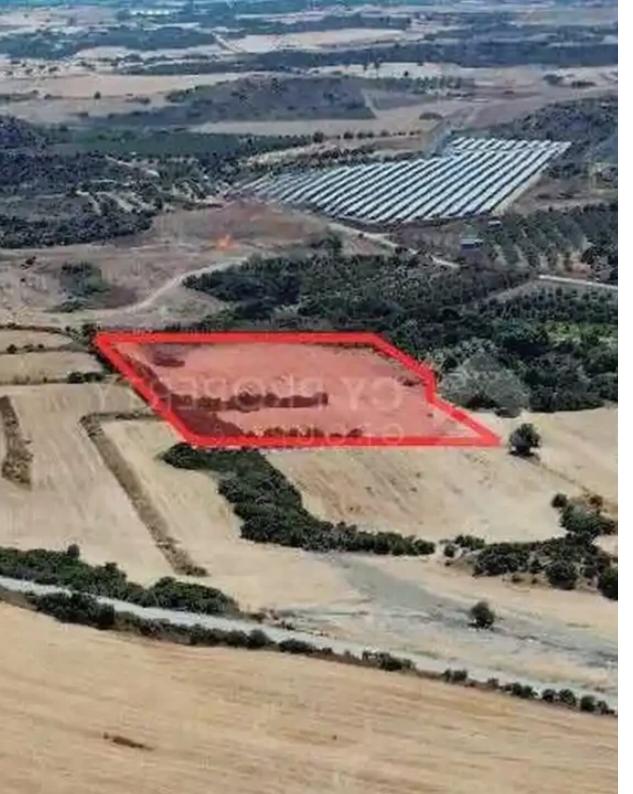

## Agricultural land 7324 m<sup>2</sup>

Larnaka, Maroni-7737, Cyprus

**Offered at:** € 60,000

**Estate ID:** 72048

**Ref:** ba5165007

Total plot's-land's area: 7324 m²

Coverage: 10 %

Density: 10 %

Available from: 2024-10-25

Offered at: 60,00

Type: **Agricultura**l

""Agricultural field in Maroni community of Larnacas district. It is situated at a distance approximately 1.5 km northeast of the community center and approximately 2.4 km north of Mazotos - Zigi road connection. It has a regular shape and an even surface. It abuts onto a public registered road along its northwestern boundary with frontage of approximately 38 meters. The property falls within the Agricultural Zone ?3, having a building density of 10%.

It is noted that the property falls within the consolidation area.""...