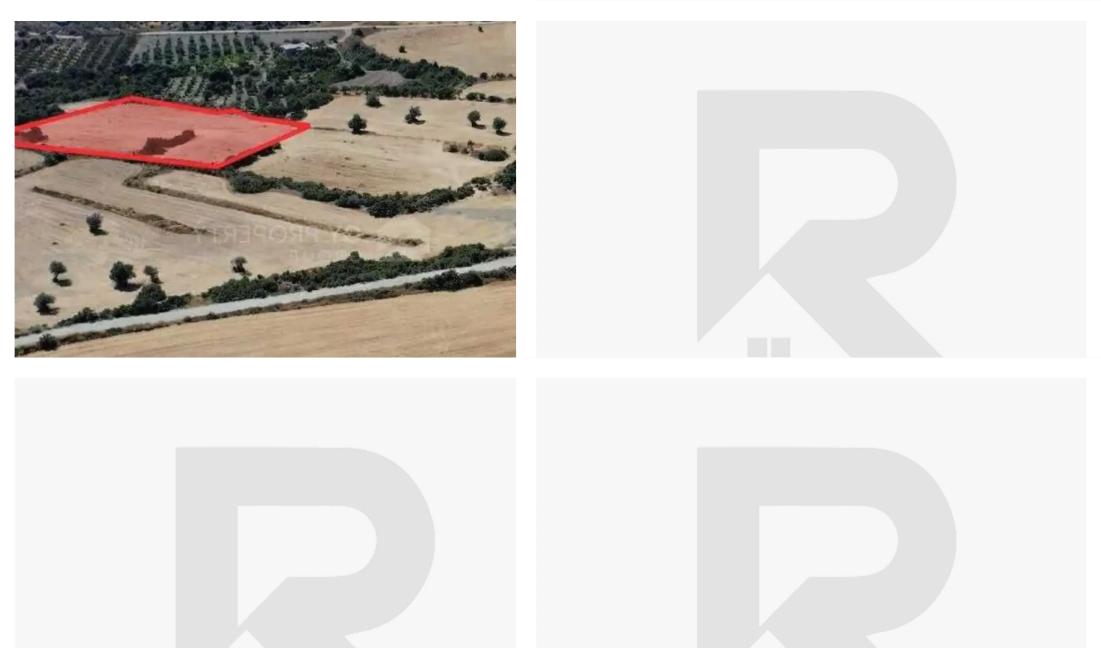

## Agricultural land 7324 m<sup>2</sup>

Larnaka, Maroni-7737, Cyprus

**Offered at:** € 60,000

**Estate ID:** 72048

**Ref:** ba5165007

Total plot's-land's area: 7324 m²

Coverage: 10 %

Density: 10 %

Available from: 2024-10-25

Offered at: 60,00

Type: **Agricultura**l

""Agricultural field in Maroni community of Larnacas district. It is situated at a distance approximately 1.5 km northeast of the community center and approximately 2.4 km north of Mazotos - Zigi road connection. It has a regular shape and an even surface. It abuts onto a public registered road along its northwestern boundary with frontage of approximately 38 meters. The property falls within the Agricultural Zone ?3, having a building density of 10%.

It is noted that the property falls within the consolidation area.""...