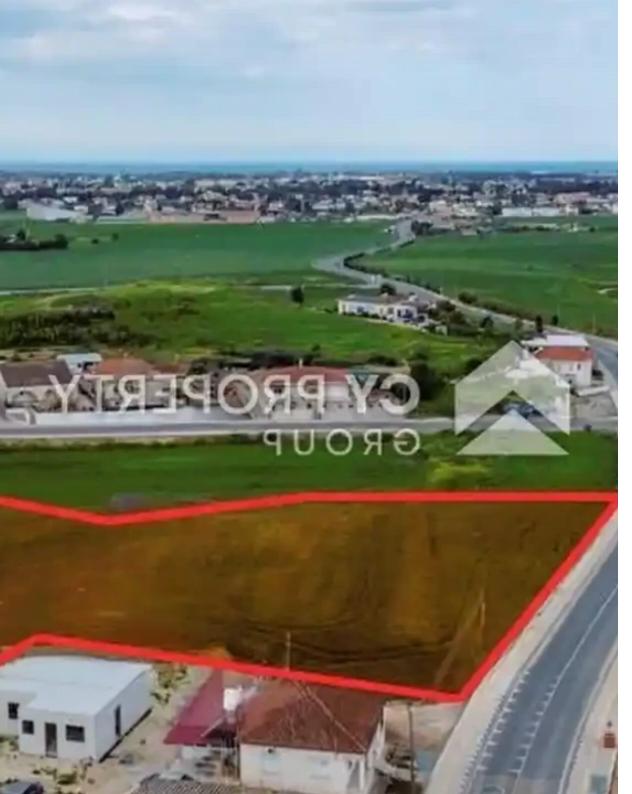

## Residential land 6346 m<sup>2</sup>

Larnaka, Tersefanou-7562, Cyprus

**Offered at:** € 130,000

**Estate ID:** 72049

**Ref:** ba5256625

Total plot's-land's area: 6346 m²

Coverage: 50 %

Density: 90 %

Available from: 2024-10-25

Offered at: 130,000

Type: Residential

""Available for sale is the 1/3 undivided share of a residential field, which corresponds to an area of approximately 2,115 sqm, in Tersefanou community of Larnaca district. It is situated approximately 400m southeast of the community center and approximately 100m northeast of Tersefanou Primary School. It has an irregular shape with an even surface, and it abuts onto a public registered asphalt road along its northern and southern boundary with total frontage of approximately 180 meters. It lies within residential Town Planning Zone ?2 which allows for the development of a two-storey building with a building factor of 90%. It is also suitable for plot separation or a residential develop...