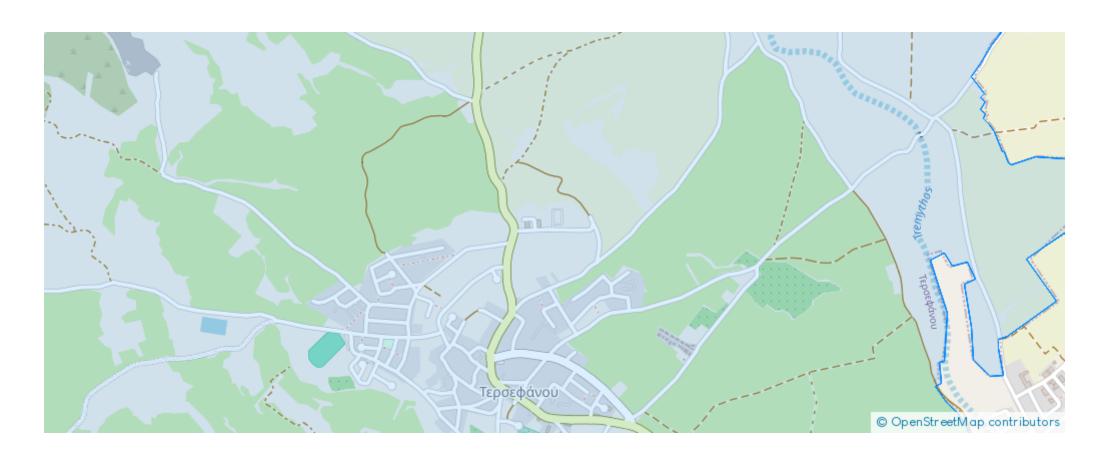

Available from: 2024-10-25



Offered at: 130,000



Type: Residential

""Available for sale is the 1/3 undivided share of a residential field, which corresponds to an area of approximately 2,115 sqm, in Tersefanou community of Larnaca district. It is situated approximately 400m southeast of the community center and approximately 100m northeast of Tersefanou Primary School. It has an irregular shape with an even surface, and it abuts onto a public registered asphalt road along its northern and southern boundary with total frontage of approximately 180 meters. It lies within residential Town Planning Zone ?2 which allows for the development of a two-storey building with a building factor of 90%. It is also suitable for plot separation or a residential develop...

## **Estate on map:**