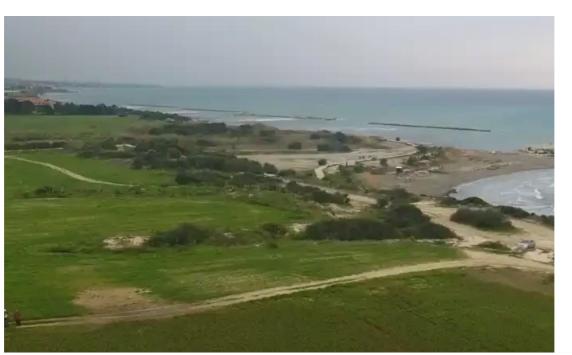

Type: **Touristic** 

""""Beachfront plot, featuring: • 20,000m² • Build factor: 10% or 35-45% for tourist development. • Beachfront location • Highway access • Level, flat land
• Project in place, including plans. An expansive beachfront plot stretching out from the pristine coast into the countryside of Mazotos, Larnaca.
20,000m² of land ideal for tourist development, with excellent infrastructure and access links to both Limassol and Larnaca. This land is on offer with a

tourist development project in place; architectural plans included. The plot is situated a mere 15 mins from Larnaca Int'I airport."""...