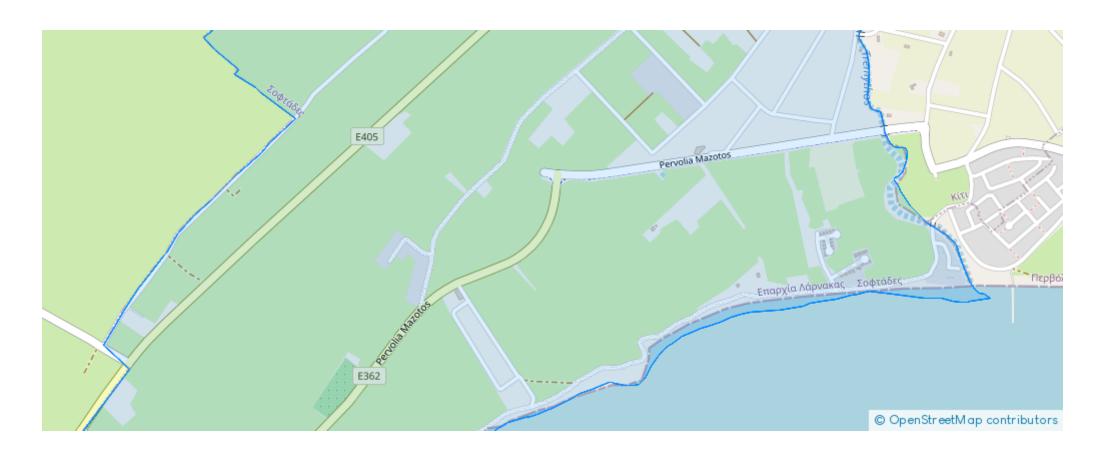

## Tourist land 20000 m<sup>2</sup>

Larnaka, Softades-7561, Cyprus

**Offered at:** €4,650,000

**Estate ID:** 72050

**Ref:** ba3036243

Total plot's-land's area: 20000 m²

Available from: 2024-10-25

Offered at: 4.650.00

Type: **Touristic** 

""""Beachfront plot, featuring: • 20,000m² • Build factor: 10% or 35-45% for tourist development. • Beachfront location • Highway access • Level, flat land
• Project in place, including plans. An expansive beachfront plot stretching out from the pristine coast into the countryside of Mazotos, Larnaca.
20,000m² of land ideal for tourist development, with excellent infrastructure and access links to both Limassol and Larnaca. This land is on offer with a

tourist development project in place; architectural plans included. The plot is situated a mere 15 mins from Larnaca Int'I airport."""...

## **Estate on map:**