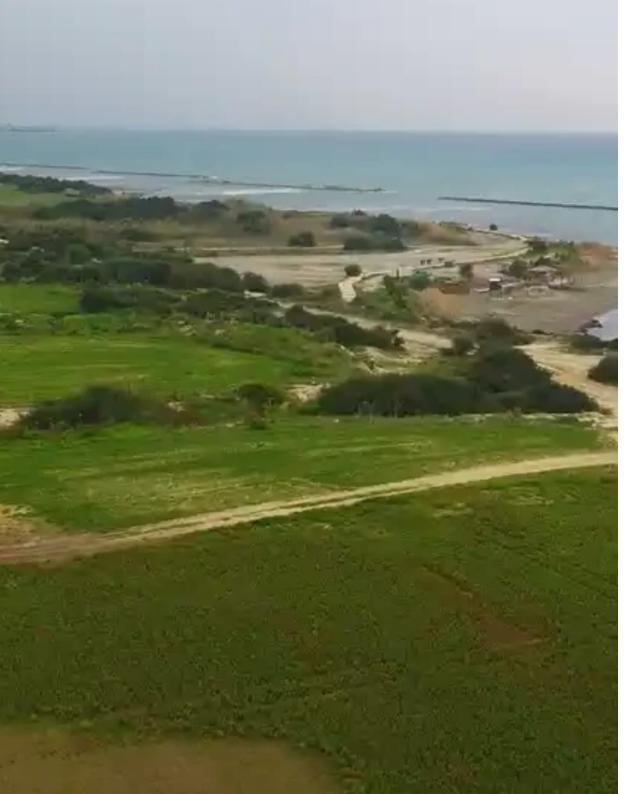

Type: **Touristic** 

""""Beachfront plot, featuring: • 20,000m² • Build factor: 10% or 35-45% for tourist development. • Beachfront location • Highway access • Level, flat land
• Project in place, including plans. An expansive beachfront plot stretching out from the pristine coast into the countryside of Mazotos, Larnaca.
20,000m² of land ideal for tourist development, with excellent infrastructure and access links to both Limassol and Larnaca. This land is on offer with a

tourist development project in place; architectural plans included. The plot is situated a mere 15 mins from Larnaca Int'I airport."""...