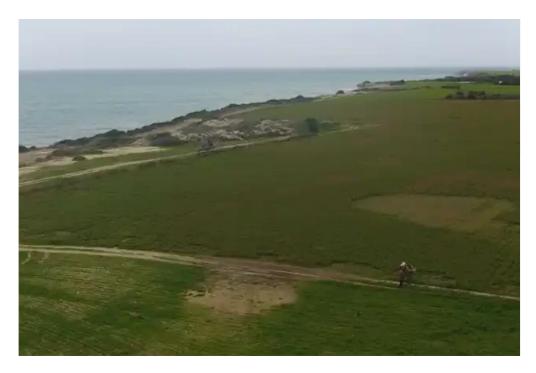

Type: **Touristic** 

""""Beachfront plot, featuring: • 20,000m² • Build factor: 10% or 35-45% for tourist development. • Beachfront location • Highway access • Level, flat land
• Project in place, including plans. An expansive beachfront plot stretching out from the pristine coast into the countryside of Mazotos, Larnaca.
20,000m² of land ideal for tourist development, with excellent infrastructure and access links to both Limassol and Larnaca. This land is on offer with a

tourist development project in place; architectural plans included. The plot is situated a mere 15 mins from Larnaca Int'I airport."""...