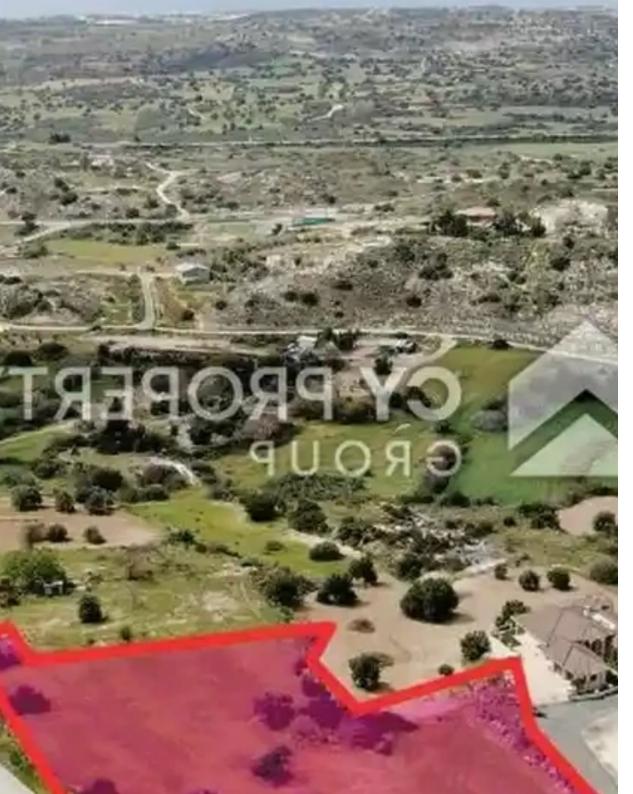

## Residential land 4850 m<sup>2</sup>

Larnaka, Tochni-7740 , Cyprus

**Offered at:** €119,000

**Estate ID:** 72051

**Ref:** ba5020817

Total plot's-land's area: 4850 m<sup>2</sup>

Coverage: 50 %

Density: 90 %

Available from: 2024-10-25

Offered at: 119,000

Type: Residential

""Residential share of land, extending to about 9.700 sq.m. in total(4.850 sq.m share). Access to the field is via a registered road with total frontage is approx. 146m The asset is located approx. 1.1km from B1 Motorway. The property falls within Zone H2, with a building coefficient of 90%, coverage of 50%, and permission for 2 floors (8.3m) of construction.""...