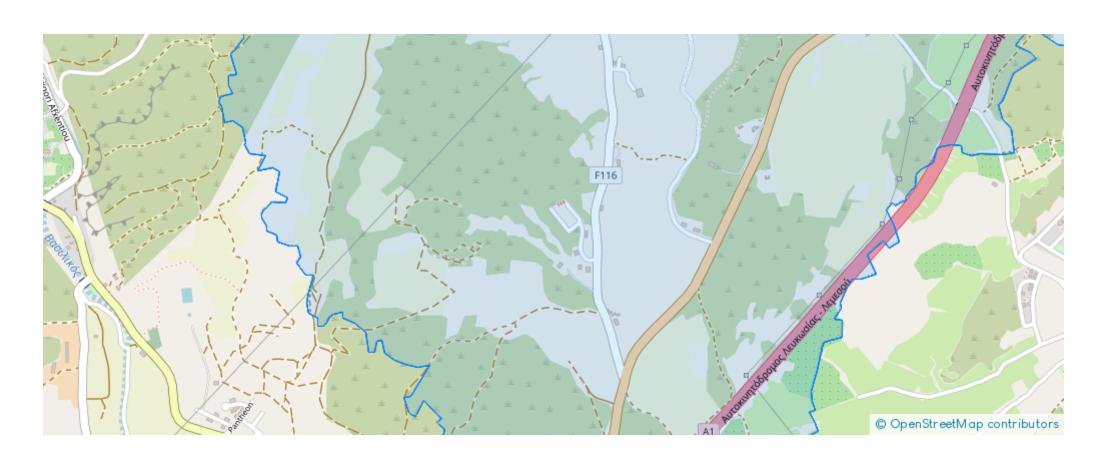

## Residential land 4850 m<sup>2</sup>

Larnaka, Tochni-7740 , Cyprus

**Offered at:** €119,000

**Estate ID:** 72051

**Ref:** ba5020817





Total plot's-land's area: 4850 m<sup>2</sup>



Coverage: 50 %



Density: 90 %



Available from: 2024-10-25



Offered at: 119,000



Type: Residential

""Residential share of land, extending to about 9.700 sq.m. in total(4.850 sq.m share). Access to the field is via a registered road with total frontage is approx. 146m The asset is located approx. 1.1km from B1 Motorway. The property falls within Zone H2, with a building coefficient of 90%, coverage of 50%, and permission for 2 floors (8.3m) of construction.""...

## **Estate on map:**