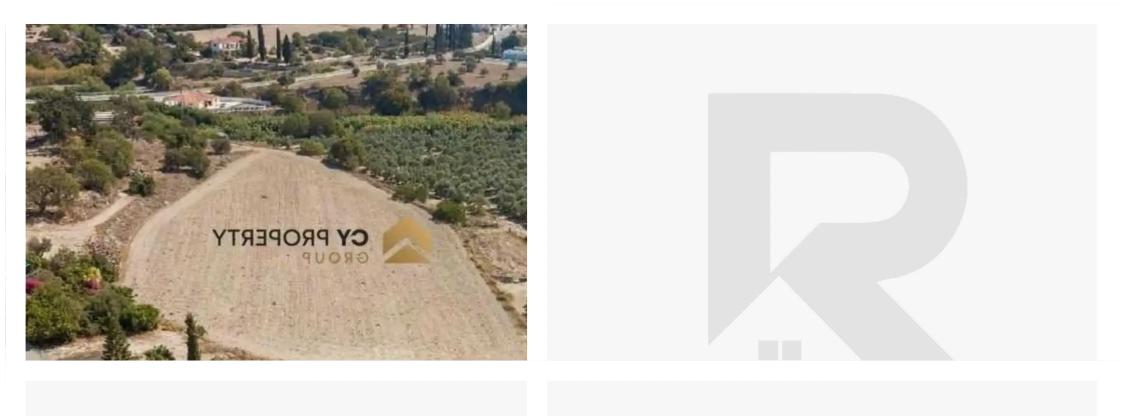

## Residential land 9616 m<sup>2</sup>

Larnaka, Alethriko-7570, Cyprus

**Offered at:** € 320,000

**Estate ID:** 72059

**Ref:** ba4944297

Total plot's-land's area: 9616 m²

Coverage: 50 %

Density: 100 %

Available from: 2024-10-25

Offered at: **320,00** 

Гуре: **Residential** 

""Residential field in Alethriko community of Larnaca district. It is situated at a distance approximately 100 m south of the Agia Marina church and approximately 150 m west of Alethriko – Kivisili road connection. It has a regular shape and an inclined surface. It abuts onto a public registered road along its southern boundary with frontage of approximately 90 meters. It lies within residential Town Planning Zone ?1 which allows for the development of a two/three-storey building with a building factor of 120%. It is also suitable for plot separation or a residential development.""...