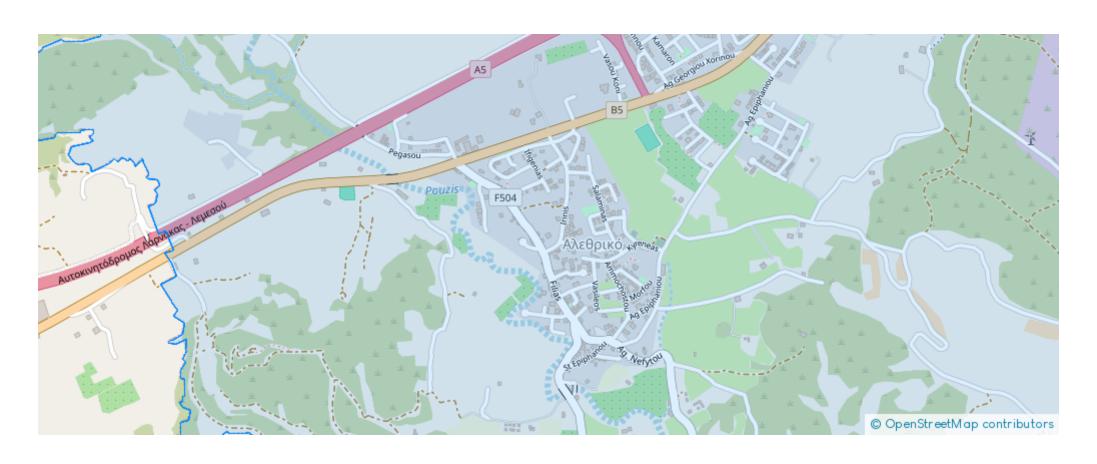

59

**Ref:** ba4944297







Total plot's-land's area: 9616 m²



Coverage: 50 %



Density: 100 %



Available from: 2024-10-25



Offered at: **320,00** 



Гуре: **Residential** 

""Residential field in Alethriko community of Larnaca district. It is situated at a distance approximately 100 m south of the Agia Marina church and approximately 150 m west of Alethriko – Kivisili road connection. It has a regular shape and an inclined surface. It abuts onto a public registered road along its southern boundary with frontage of approximately 90 meters. It lies within residential Town Planning Zone ?1 which allows for the development of a two/three-storey building with a building factor of 120%. It is also suitable for plot separation or a residential development.""...

## **Estate on map:**