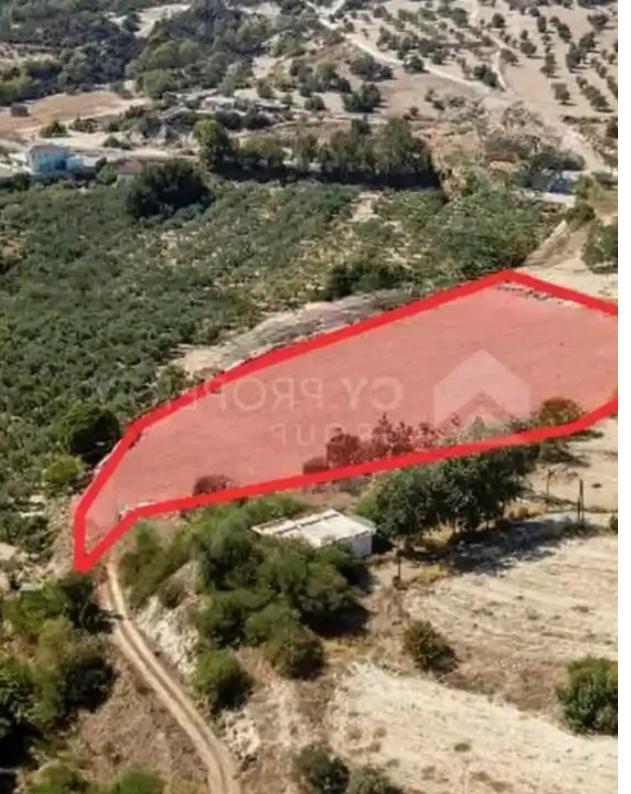

## Residential land 9616 m<sup>2</sup>

Larnaka, Alethriko-7570, Cyprus

**Offered at:** € 320,000

**Estate ID:** 72059

**Ref:** ba4944297

Total plot's-land's area: 9616 m²

Coverage: 50 %

Density: 100 %

Available from: 2024-10-25

Offered at: **320,00** 

Гуре: **Residential** 

""Residential field in Alethriko community of Larnaca district. It is situated at a distance approximately 100 m south of the Agia Marina church and approximately 150 m west of Alethriko – Kivisili road connection. It has a regular shape and an inclined surface. It abuts onto a public registered road along its southern boundary with frontage of approximately 90 meters. It lies within residential Town Planning Zone ?1 which allows for the development of a two/three-storey building with a building factor of 120%. It is also suitable for plot separation or a residential development.""...