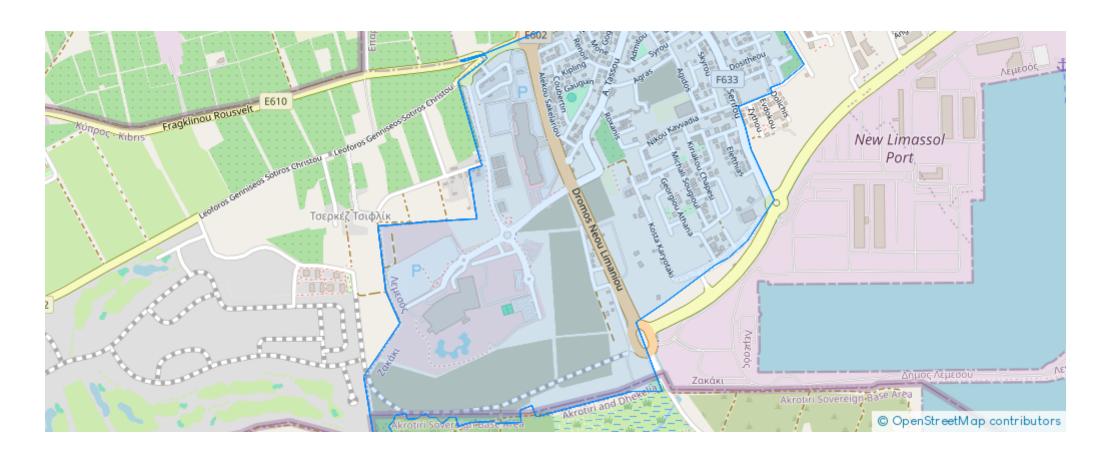

vailable from: 2024-10-25



Offered at: 953,400



Гуре: **Residential** 

""Amazing residential land parcel for sale in the beautiful Zakaki area, close to the New Casino and My Mall. Residential land parcel for sale in the west Limassol, Zakaki area. The land extends to an area of 1,362 square meters and falls into the Ka5 residential zone, with a 100% building density ratio, 50% building coverage ratio, and with a maximum height allowance of 13.5 meters and three floors in development. The land parcel is located in the Zakaki area, a constantly developing area in west Limassol. The residential land is in proximity to all types of services and amenities that a modern household needs and is in walking distance to My Mall, the New Casino, and the New Port. Also...

## **Estate on map:**