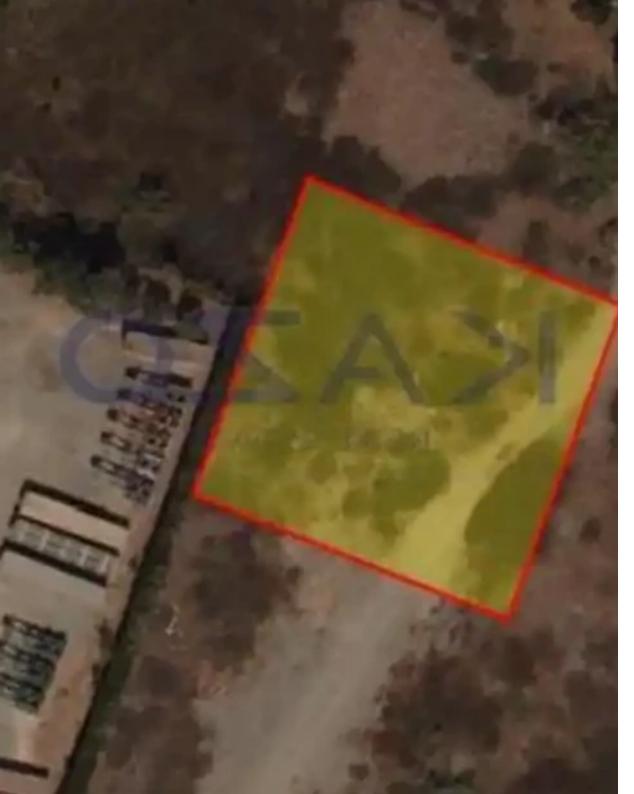

## Residential land 1362 m<sup>2</sup>

Limassol, New-Port-My-Mall-Zakaki-3046, Cyprus

**Offered at:** € 953,400

**Estate ID:** 72061

**Ref:** ba5430883

Total plot's-land's area: 1362 m²

Coverage: 50 %

Density: 100 %

Available from: 2024-10-25

Offered at: 953,400

Гуре: **Residential** 

""Amazing residential land parcel for sale in the beautiful Zakaki area, close to the New Casino and My Mall. Residential land parcel for sale in the west Limassol, Zakaki area. The land extends to an area of 1,362 square meters and falls into the Ka5 residential zone, with a 100% building density ratio, 50% building coverage ratio, and with a maximum height allowance of 13.5 meters and three floors in development. The land parcel is located in the Zakaki area, a constantly developing area in west Limassol. The residential land is in proximity to all types of services and amenities that a modern household needs and is in walking distance to My Mall, the New Casino, and the New Port. Also...