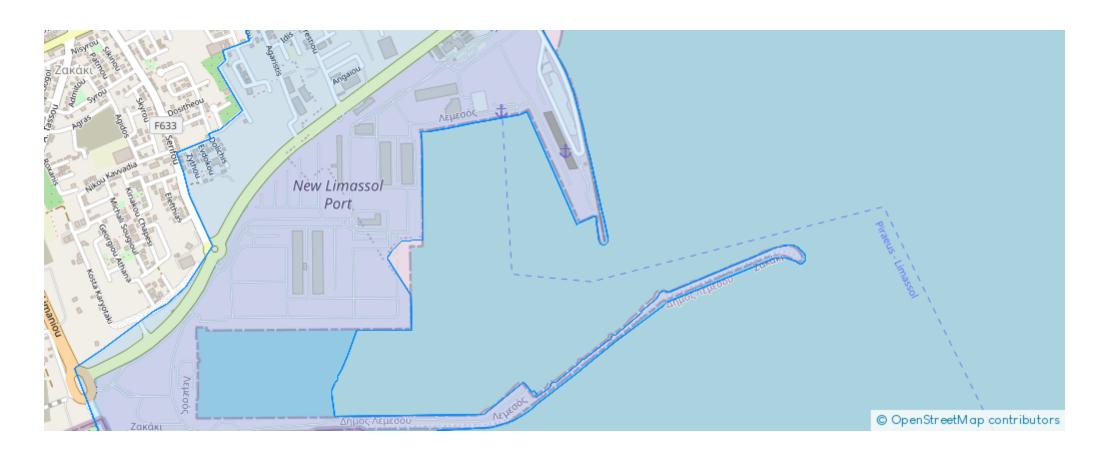

sity: 90 %



Available from: 2024-10-25



Offered at: 8,328,600



Type: **Residentia** 

""Incredibly large mixed-use land parcel is available for sale in Zakaki, west Limassol. The land parcel covers an area of 11,898 and holds ??5 and ??4-??3 zone, 71% of the land belongs to the ??5 residential zone, offering 100% building density, and 50% building coverage, allowing development up to 13,5 meters and three floors. The 29% of the land holds a ??4-??3 industrial zone, offering a building density of 90%, a building coverage of 60%, and allows the development of 2 floors. Located in the Zakaki area, one of the most developing areas in Limassol, this amazing land parcel is in proximity to the New Port, My Mall, the New Casino, and the sandy beach of Lady's Mile....

## **Estate on map:**