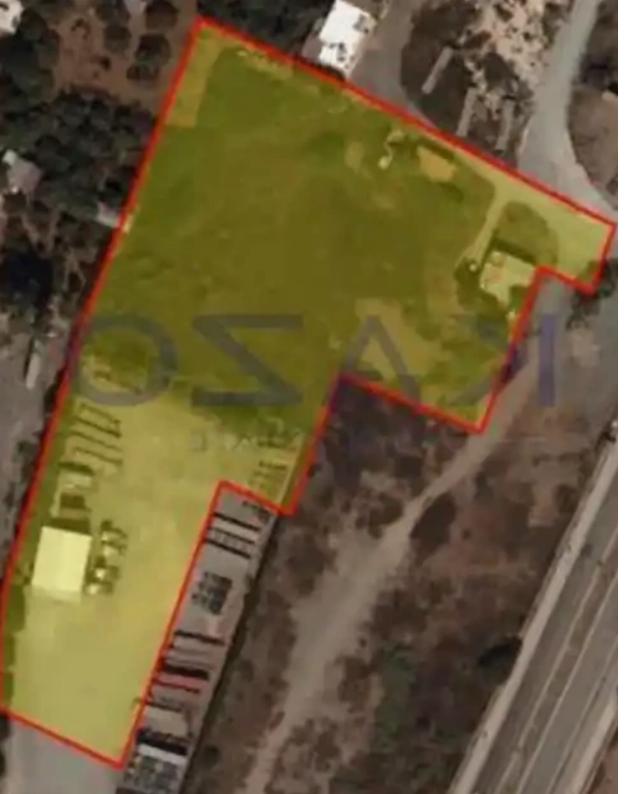

## Residential land 11898 m<sup>2</sup>

Limassol, New-Port-Zakaki-3045, Cyprus

**Offered at:** €8,328,600

**Estate ID:** 72062

**Ref:** ba5430882

Total plot's-land's area: 11898 m²

Coverage: 60 %

Density: 90 %

Available from: 2024-10-25

Offered at: 8,328,600

Type: **Residentia** 

""Incredibly large mixed-use land parcel is available for sale in Zakaki, west Limassol. The land parcel covers an area of 11,898 and holds ??5 and ??4-??3 zone, 71% of the land belongs to the ??5 residential zone, offering 100% building density, and 50% building coverage, allowing development up to 13,5 meters and three floors. The 29% of the land holds a ??4-??3 industrial zone, offering a building density of 90%, a building coverage of 60%, and allows the development of 2 floors. Located in the Zakaki area, one of the most developing areas in Limassol, this amazing land parcel is in proximity to the New Port, My Mall, the New Casino, and the sandy beach of Lady's Mile....