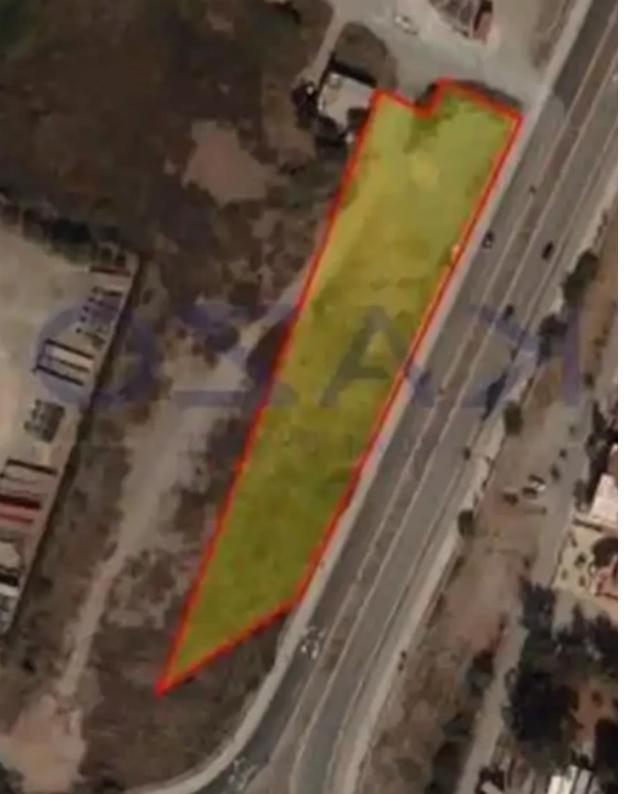

## Residential land 4024 m<sup>2</sup>

Limassol, New-Port-My-Mall-Zakaki-3046 , Cyprus

**Offered at:** €2,816,800

**Estate ID:** 72063

**Ref:** ba5430884

Total plot's-land's area: 4024 m²

Coverage: 50 %

Density: 100 %

Available from: 2024-10-25

Offered at: 2,816,800

Type: Residential

""Large mixed-use land parcel available for sale in the developing area of Zakaki, close to My Mall, the New Casino, and the New Port. The mixed-use land covers an area of 4,024 square meters and offers the benefits both of the K?5 and ??4-??3 zones. In particular, 64% of the land parcel belongs to the ??5 zone offering 100% building density and 50% building coverage, allowing the development of up to 3 floors and 13,5 meters in height. Also, 36% of the land area holds a ??4-??3 industrial zone, with a 90% building density, 60% building coverage, and an allowance of two floors maximum.

This land parcel enjoys direct access to the main road and offers a western orientation. This ...