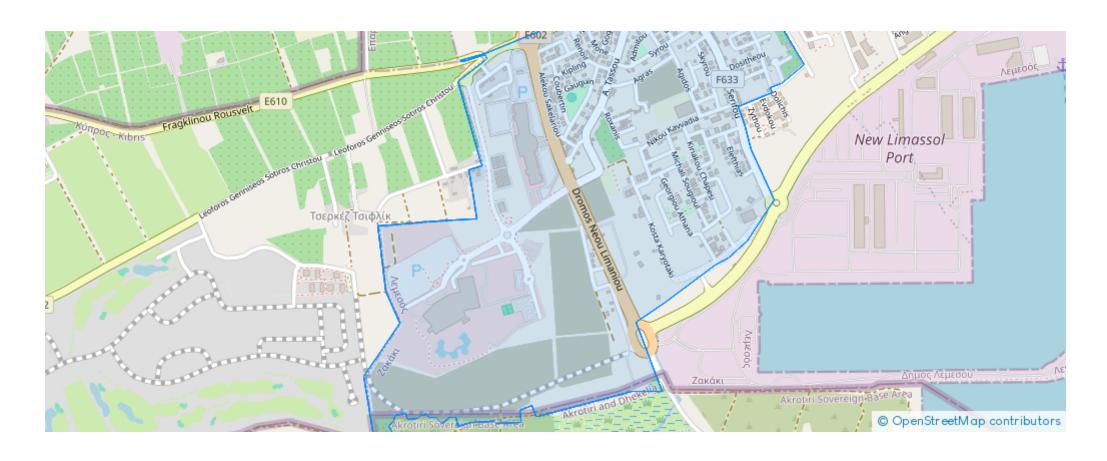

100 %



Available from: 2024-10-25



Offered at: 2,816,800



Type: Residential

""Large mixed-use land parcel available for sale in the developing area of Zakaki, close to My Mall, the New Casino, and the New Port. The mixed-use land covers an area of 4,024 square meters and offers the benefits both of the K?5 and ??4-??3 zones. In particular, 64% of the land parcel belongs to the ??5 zone offering 100% building density and 50% building coverage, allowing the development of up to 3 floors and 13,5 meters in height. Also, 36% of the land area holds a ??4-??3 industrial zone, with a 90% building density, 60% building coverage, and an allowance of two floors maximum.

This land parcel enjoys direct access to the main road and offers a western orientation. This ...

## **Estate on map:**