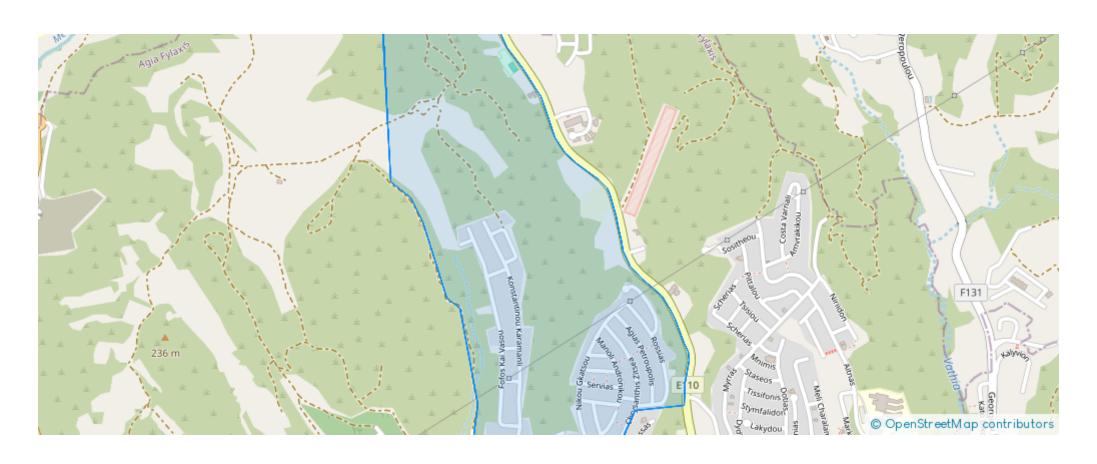

ailable from: 2024-10-25



Offered at: 245,000



Type: **Residentia** 

""Residential plot parcel available for immediate sale in Agia Fyla, a great location! This residential plot expands to an area of 941 square meters and belongs in a Ka8 zone, having a 60% building density and 35% building coverage. This means that in this plot it can be developed a residential building of a maximum height of 10 meters and up to 2 floors. Concerning the above, the plot consists of a majestic opportunity for people who aim to invest in the residential market as in this area there is high housing demand. The plot is located in Agia Fyla, above the Motorway, and offers unique mountain and town views. Its proximity distance to the Motorway facilitates easy traveling to the cit...

## **Estate on map:**