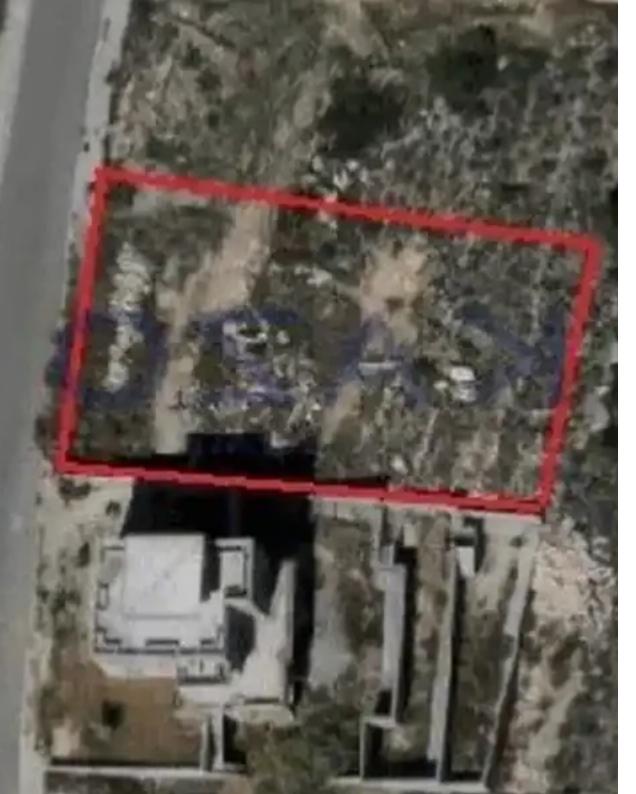

## Residential land 941 m<sup>2</sup>

Limassol, Hills-Agia-Phyla-Agia-Fylaxis-3119, Cyprus

**Offered at:** €245,000

**Estate ID:** 72065

**Ref:** ba5430877

Total plot's-land's area: 941 m²

Coverage: 35 %

Density: 60 %

Available from: 2024-10-25

Offered at: 245,000

Type: **Residentia** 

""Residential plot parcel available for immediate sale in Agia Fyla, a great location! This residential plot expands to an area of 941 square meters and belongs in a Ka8 zone, having a 60% building density and 35% building coverage. This means that in this plot it can be developed a residential building of a maximum height of 10 meters and up to 2 floors. Concerning the above, the plot consists of a majestic opportunity for people who aim to invest in the residential market as in this area there is high housing demand. The plot is located in Agia Fyla, above the Motorway, and offers unique mountain and town views. Its proximity distance to the Motorway facilitates easy traveling to the cit...