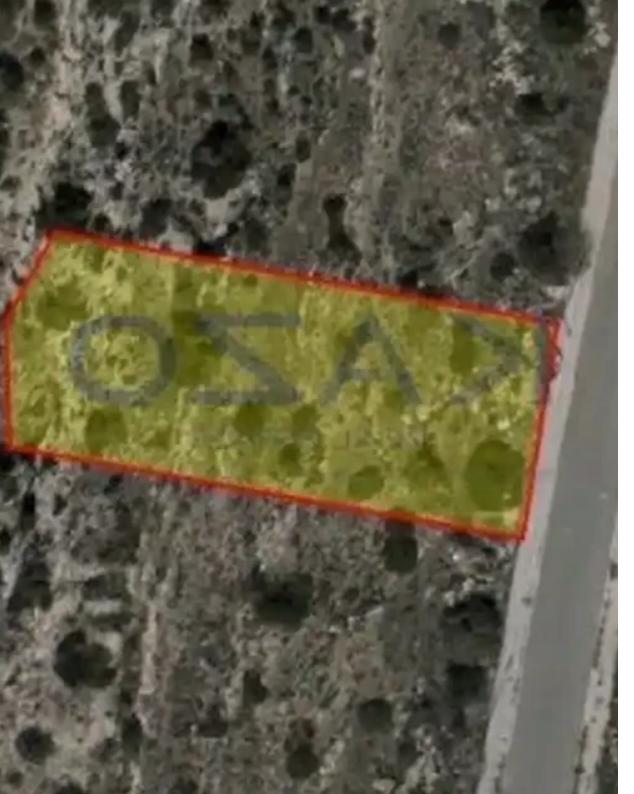

## Residential land 1421 m<sup>2</sup>

Limassol, Hills-Agia-Phyla-Agia-Fylaxis-3119 , Cyprus

**Offered at:** €270,000

**Estate ID:** 72066

**Ref:** ba5430874

Total plot's-land's area: 1421 m²

Coverage: 35 %

Density: 60 %

Available from: 2024-10-25

Offered at: 270,000

Type: **Residential** 

""Large residential plot available for sale in the Agia Fyla area. The residential plot is located in a family-friendly and calm area in Agia Fyla, close to all amenities and the Motorway. The plot parcel is about 10-minutes of driving distance to the Motorway, meaning that will be easier to travel to any part of Limassol or Cyprus. In particular, within 20 minutes of driving one will be able to reach the Old Town, Limassol Marina, the New Casino, My Mall, the Pyrgos and Germasoyeia Tourist areas, and many other brilliant places. In proximity to the residential plot, there are all types of amenities that a contemporary household needs, amenities ranging from supermarkets, private and public...