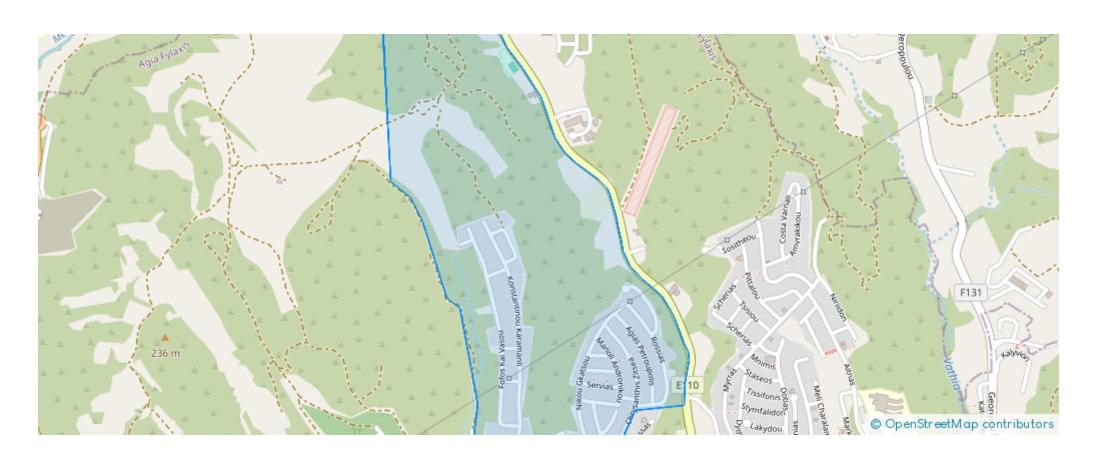

lable from: 2024-10-25



Offered at: 270,000



Type: **Residential** 

""Large residential plot available for sale in the Agia Fyla area. The residential plot is located in a family-friendly and calm area in Agia Fyla, close to all amenities and the Motorway. The plot parcel is about 10-minutes of driving distance to the Motorway, meaning that will be easier to travel to any part of Limassol or Cyprus. In particular, within 20 minutes of driving one will be able to reach the Old Town, Limassol Marina, the New Casino, My Mall, the Pyrgos and Germasoyeia Tourist areas, and many other brilliant places. In proximity to the residential plot, there are all types of amenities that a contemporary household needs, amenities ranging from supermarkets, private and public...

## **Estate on map:**