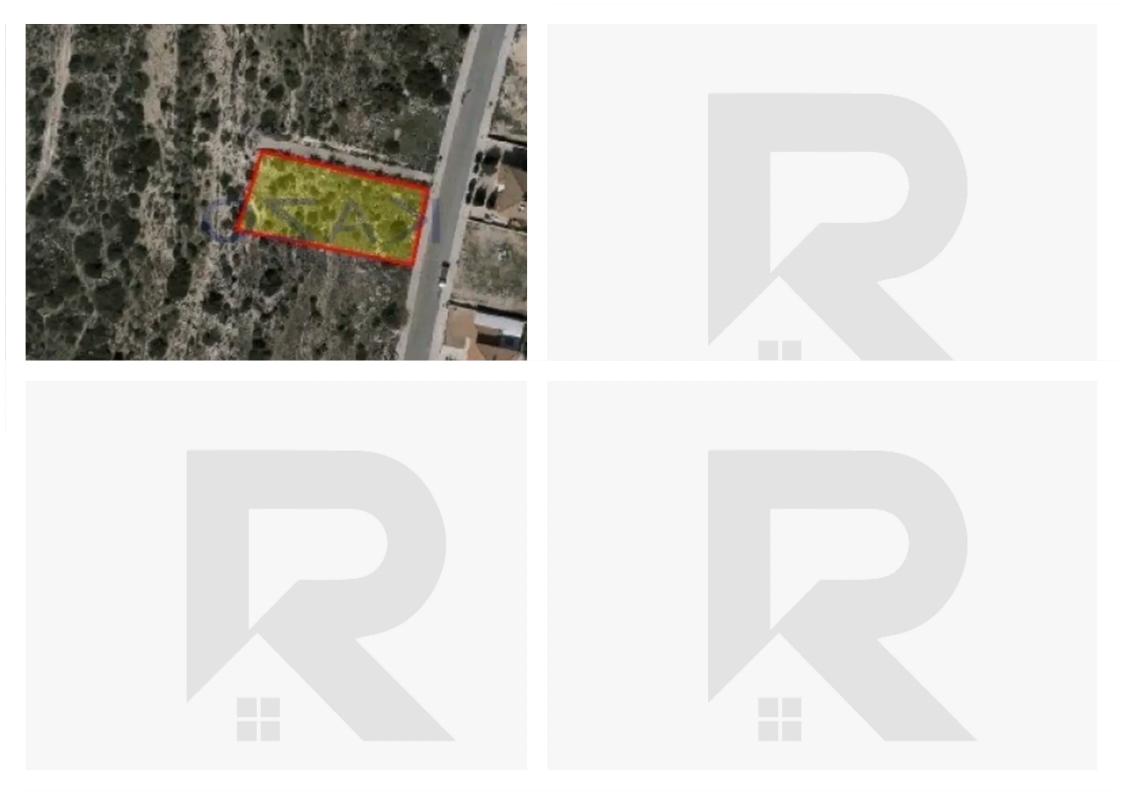

## Residential land 1224 m<sup>2</sup>

Limassol, Hills-Agia-Phyla-Agia-Fylaxis-3119, Cyprus

Offered at: €235,000 Estate ID: 72067 Ref: ba5430872

""Residential 1,224 square meters plot for sale in the beautiful area of Agia Fyla, in the northern Limassol. This purely residential area is situated in the northern district of Limassol, above the motorway, and in a range of all types of services and amenities. In particular, the plot is just a ten-minute drive from the Motorway, facilitating thus traveling to any rural and urban area of the country. Also, close to this property, there are all types of services that a modern household needs. such as supermarkets, pharmacies, restaurants, cafes, gyms, parks, private and public schools, kindergartens, and more. This plot parcel holds a ??8 residential zone and covers an area of 1,224 squ...