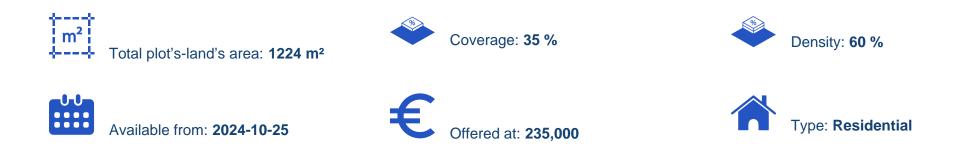

## Residential land 1224 m<sup>2</sup>

Limassol, Hills-Agia-Phyla-Agia-Fylaxis-3119, Cyprus

Offered at: €235,000 Estate ID: 72067 Ref: ba5430872

""Residential 1,224 square meters plot for sale in the beautiful area of Agia Fyla, in the northern Limassol. This purely residential area is situated in the northern district of Limassol, above the motorway, and in a range of all types of services and amenities. In particular, the plot is just a ten-minute drive from the Motorway, facilitating thus traveling to any rural and urban area of the country. Also, close to this property, there are all types of services that a modern household needs. such as supermarkets, pharmacies, restaurants, cafes, gyms, parks, private and public schools, kindergartens, and more. This plot parcel holds a ??8 residential zone and covers an area of 1,224 squ...