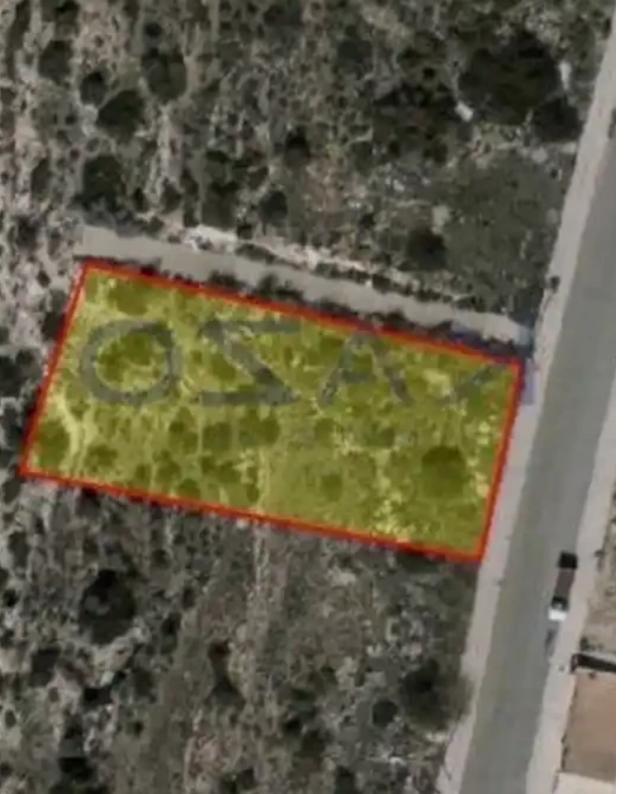

## Residential land 1224 m<sup>2</sup>

Limassol, Hills-Agia-Phyla-Agia-Fylaxis-3119, Cyprus

Offered at: €235,000 Estate ID: 72067 Ref: ba5430872

""Residential 1,224 square meters plot for sale in the beautiful area of Agia Fyla, in the northern Limassol. This purely residential area is situated in the northern district of Limassol, above the motorway, and in a range of all types of services and amenities. In particular, the plot is just a ten-minute drive from the Motorway, facilitating thus traveling to any rural and urban area of the country. Also, close to this property, there are all types of services that a modern household needs. such as supermarkets, pharmacies, restaurants, cafes, gyms, parks, private and public schools, kindergartens, and more. This plot parcel holds a ??8 residential zone and covers an area of 1,224 squ...