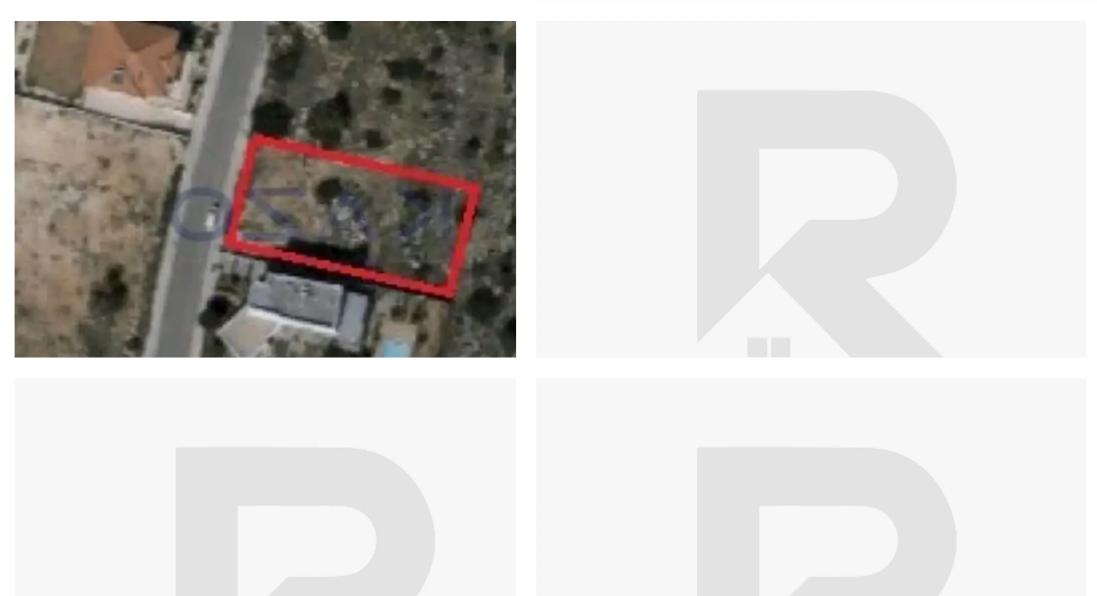

## Residential land 932 m<sup>2</sup>

Limassol, Hills-Agia-Phyla-Agia-Fylaxis-3119 , Cyprus

**Offered at:** €235,000

**Estate ID:** 72068

**Ref:** ba5430875

Total plot's-land's area: 932 m²

Coverage: 35 %

Density: 60 %

Available from: 2024-10-25

Offered at: **235,00** 

Type: Residential

""Brilliant sales opportunity of a residential plot parcel in the Agia Fyla area. The residential plot is located in the Agia Fyla area, one of the most beautiful areas of the city. This plot parcel offers quick access to the Motorway, meaning that it will facilitate traveling to the city center, other cities, or the countryside. Also, all essential services and amenities that a household needs are in close distance to the residential plot. This wonderful residential plot parcel covers an area of 932 square meters and falls into the ??8 zone. More specifically, the plot offers a 60% building density, 35% building coverage, and allows a development of up to 10 meters and two levels. In ad...