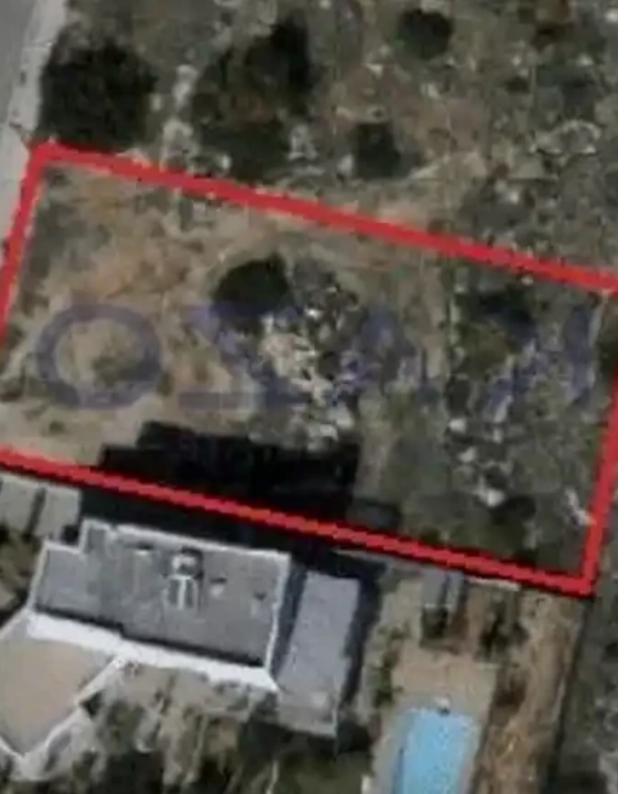

## Residential land 932 m<sup>2</sup>

Limassol, Hills-Agia-Phyla-Agia-Fylaxis-3119 , Cyprus

**Offered at:** €235,000

**Estate ID:** 72068

**Ref:** ba5430875

Total plot's-land's area: 932 m²

Coverage: 35 %

Density: 60 %

Available from: 2024-10-25

Offered at: **235,00** 

Type: Residential

""Brilliant sales opportunity of a residential plot parcel in the Agia Fyla area. The residential plot is located in the Agia Fyla area, one of the most beautiful areas of the city. This plot parcel offers quick access to the Motorway, meaning that it will facilitate traveling to the city center, other cities, or the countryside. Also, all essential services and amenities that a household needs are in close distance to the residential plot. This wonderful residential plot parcel covers an area of 932 square meters and falls into the ??8 zone. More specifically, the plot offers a 60% building density, 35% building coverage, and allows a development of up to 10 meters and two levels. In ad...