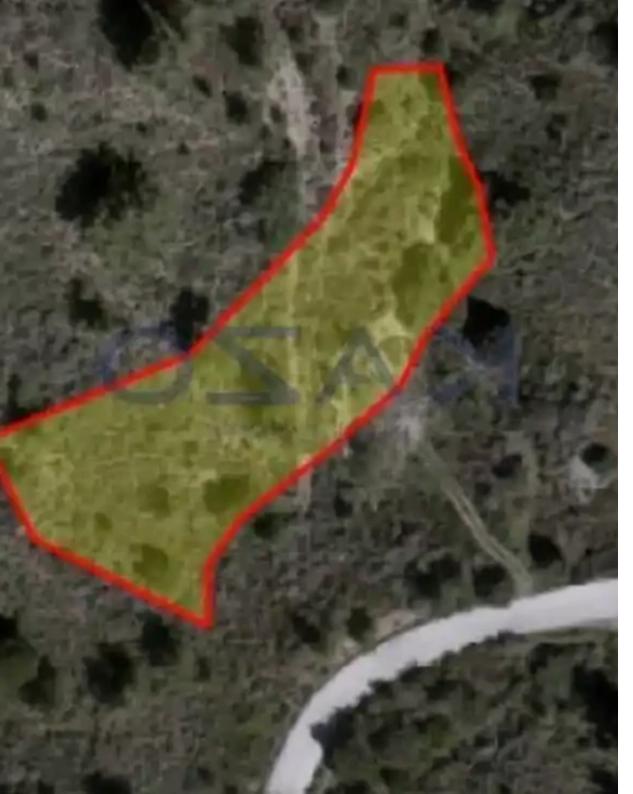

## Residential land 2342 m<sup>2</sup>

Limassol, Pera-Pedi-4779, Cyprus

**Offered at:** € 150,000

**Estate ID:** 72069

**Ref:** ba5430866

Total plot's-land's area: 2342 m²

Coverage: 15 %

Density: 15 %

Available from: 2024-10-25

Offered at: **150,00** 

Type: Residential

""Located in the beautiful village of Pera Pedi, this land parcel has an extent of 2,342 square meters and falls into an H7 residential zone. Pera Pedi village has a 34 kilometers distance from Limassol. It holds a 15% building density, 15% building coverage, with an 8.3 meter in height and a maximum allowance of two floors. In addition, this land parcel offers a net buildable area of 352 square meters, enough space for housing development. For more information about this residential land parcel in Pera Pedi, contact our Sales Department or Book a Viewing Form!""...