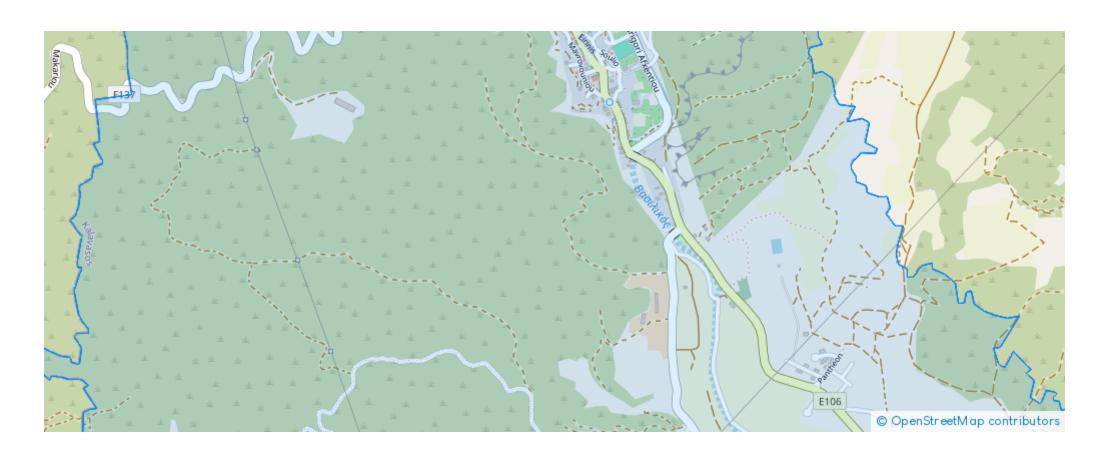

## Residential land 24274 m<sup>2</sup>

Larnaka, Kalavasos-7733, Cyprus

**Offered at:** €1,300,000

**Estate ID:** 72070

**Ref:** ba5432729











Total plot's-land's area: 24274 m²



Available from: 2024-10-25



Offered at: 1,300,000



Type: Residentia

South border, with a slight slope from West to south. • Access is direct from the main Kalavasos road. • Suitable for development into plots and residential property. • An expired planning permit was granted for the development into 26 plots which could be reinstated. • Land is covered with all public utility services (water, electricity, telecommunication)"""""""...

## **Estate on map:**