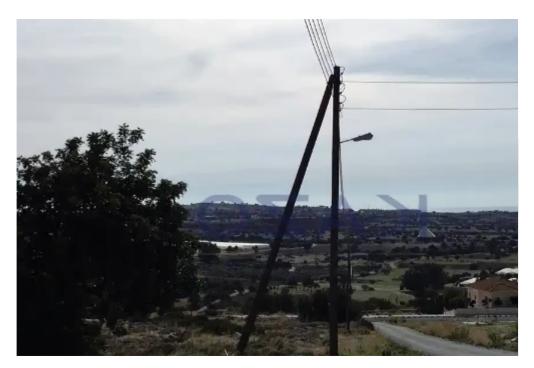

Type: Residentia

South border, with a slight slope from West to south. • Access is direct from the main Kalavasos road. • Suitable for development into plots and residential property. • An expired planning permit was granted for the development into 26 plots which could be reinstated. • Land is covered with all public utility services (water, electricity, telecommunication)"""""""...