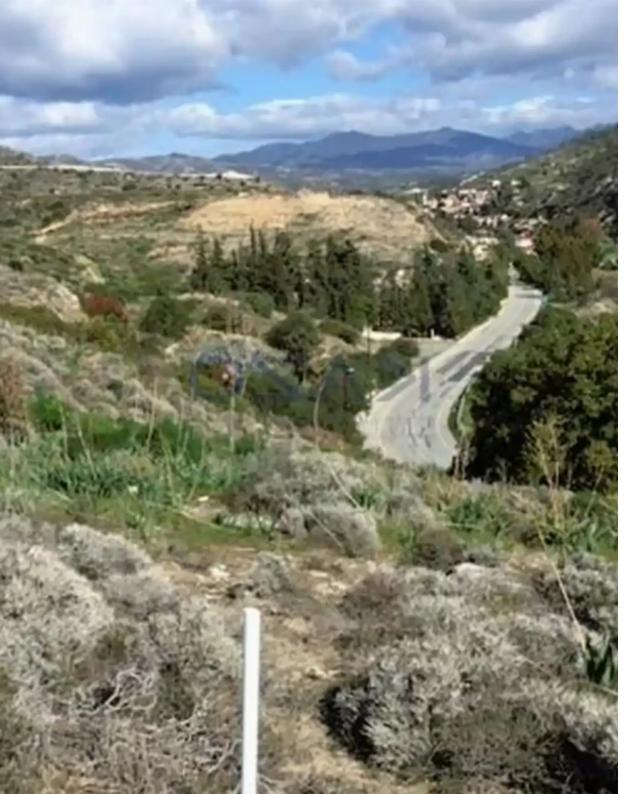

Type: Residentia

South border, with a slight slope from West to south. • Access is direct from the main Kalavasos road. • Suitable for development into plots and residential property. • An expired planning permit was granted for the development into 26 plots which could be reinstated. • Land is covered with all public utility services (water, electricity, telecommunication)"""""""...