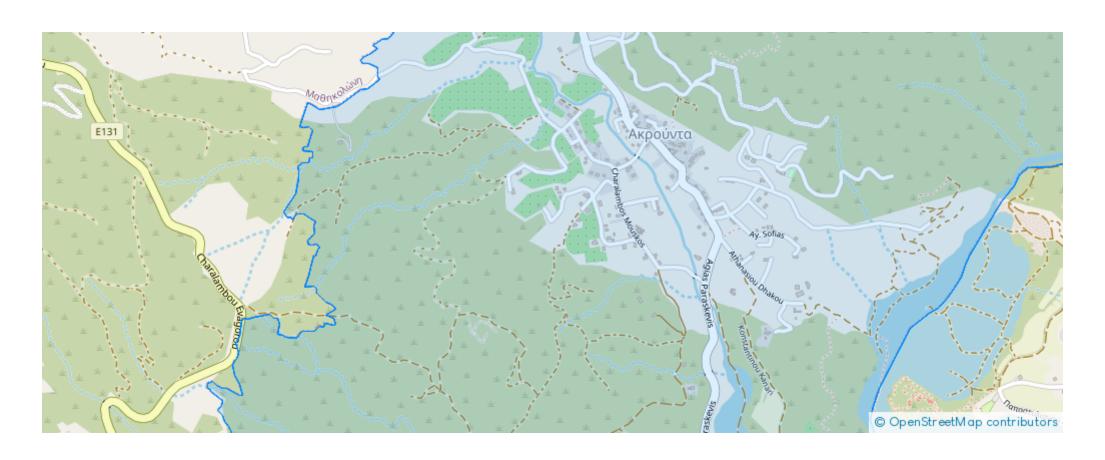

10-25



Offered at: **205,00** 



Type: Residentia



Planning zone: **H5** 

"""Large residential land parcel for sale in the beautiful Akrounta village. The residential land parcel is located in the Akrounta village, a beautiful green area northeast of Limassol. Akrounta is close to Germasoyeia village and just a 15-minute drive from Limassol, offering thus quick access to all types of services and amenities. Also, this parcel offers fantastic views of the nearby mountains and the Germasoyeia dam. This incredible land parcel covers an area of 1,148 square meters, which falls into the H5 residential zone. In particular, the residential land offers a 30% building density, 20% building coverage, and allows the development of up to 8.3 meters and 2 floors. To ar...

## **Estate on map:**