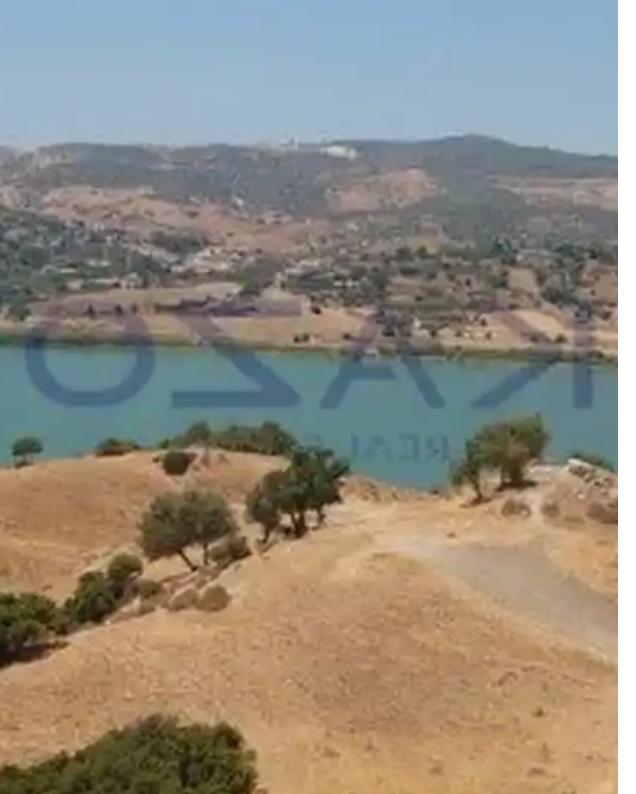

Available from: 2024-10-25

Offered at: **205,00** 

Type: Residentia

Planning zone: **H5** 

"""Large residential land parcel for sale in the beautiful Akrounta village. The residential land parcel is located in the Akrounta village, a beautiful green area northeast of Limassol. Akrounta is close to Germasoyeia village and just a 15-minute drive from Limassol, offering thus quick access to all types of services and amenities. Also, this parcel offers fantastic views of the nearby mountains and the Germasoyeia dam. This incredible land parcel covers an area of 1,148 square meters, which falls into the H5 residential zone. In particular, the residential land offers a 30% building density, 20% building coverage, and allows the development of up to 8.3 meters and 2 floors. To ar...