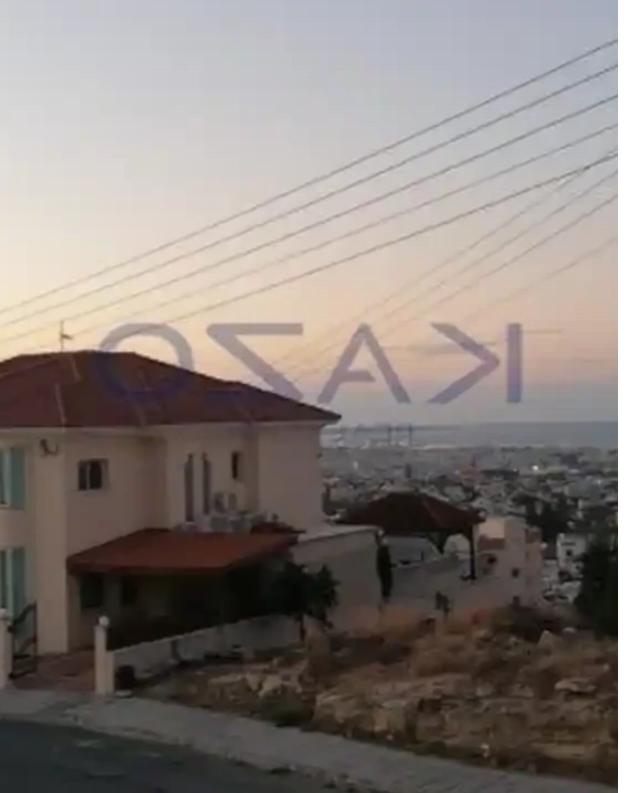

## Residential land 521 m<sup>2</sup>

Limassol, Lyceum-Agia-Phyla-Agia-Fylaxis-3118, Cyprus

Offered at: €410,000 Estate ID: 72072 Ref: ba5430863

""""Perfectly located residential plot, ideal for residential development available for sale in the wonderful area of Agia Fyla - Laiki Lefkothea Area. The plot covers a total area of 521 square meters and falls in the ??6 residential zone. Also, this rectangular residential plot consists of a remarkable opportunity for the development of a building with a 90% building density, 50% building coverage, 13.5 meters in height, and three floors maximum. This brilliant residential plot is located in the Agia Fyla - Laiki Lefkothea Area, an amazing location that facilitates traveling to any part of the city, the countryside, or the island. In particular, within a few minutes of driving one ca...