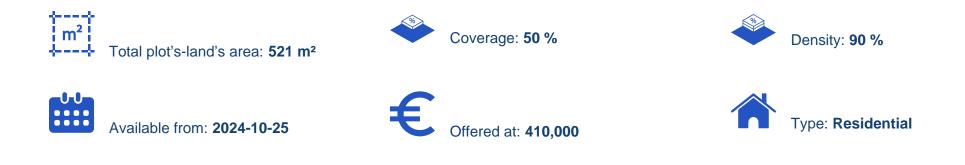

## Residential land 521 m<sup>2</sup>

Limassol, Lyceum-Agia-Phyla-Agia-Fylaxis-3118, Cyprus

Offered at: €410,000 Estate ID: 72072 Ref: ba5430863

""""Perfectly located residential plot, ideal for residential development available for sale in the wonderful area of Agia Fyla - Laiki Lefkothea Area. The plot covers a total area of 521 square meters and falls in the ??6 residential zone. Also, this rectangular residential plot consists of a remarkable opportunity for the development of a building with a 90% building density, 50% building coverage, 13.5 meters in height, and three floors maximum. This brilliant residential plot is located in the Agia Fyla - Laiki Lefkothea Area, an amazing location that facilitates traveling to any part of the city, the countryside, or the island. In particular, within a few minutes of driving one ca...