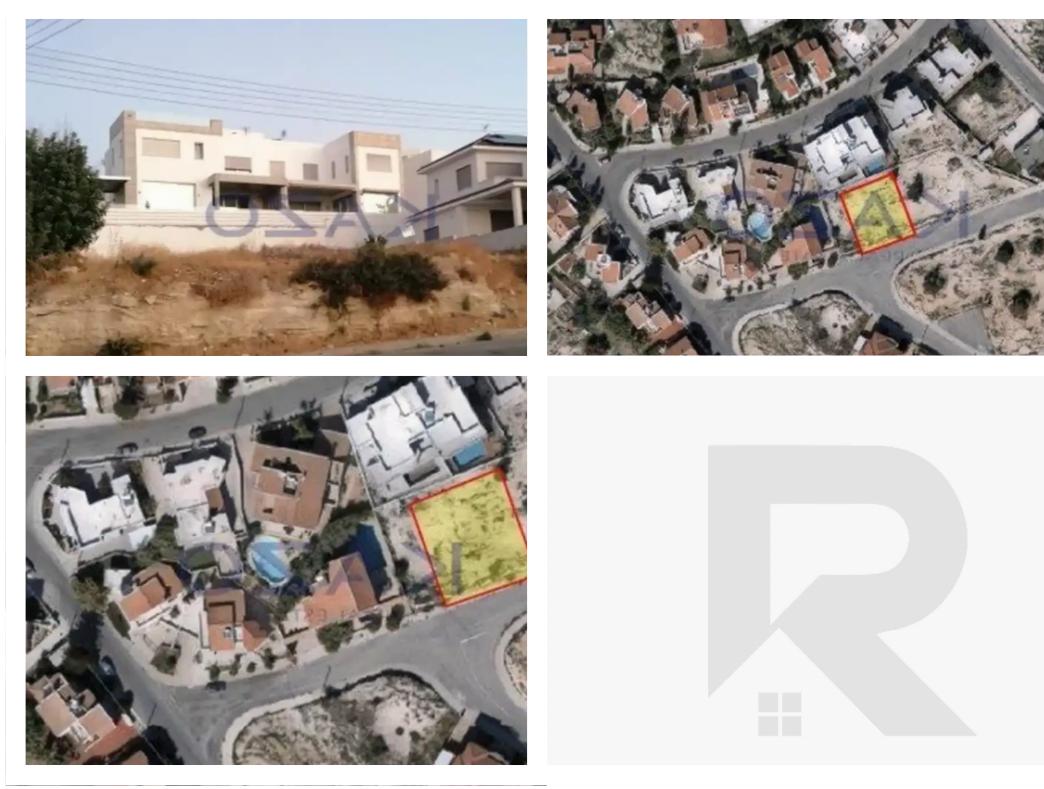

## Residential land 521 m<sup>2</sup>

Limassol, Lyceum-Agia-Phyla-Agia-Fylaxis-3118, Cyprus

Offered at: €410,000 Estate ID: 72072 Ref: ba5430863

""""Perfectly located residential plot, ideal for residential development available for sale in the wonderful area of Agia Fyla - Laiki Lefkothea Area. The plot covers a total area of 521 square meters and falls in the ??6 residential zone. Also, this rectangular residential plot consists of a remarkable opportunity for the development of a building with a 90% building density, 50% building coverage, 13.5 meters in height, and three floors maximum. This brilliant residential plot is located in the Agia Fyla - Laiki Lefkothea Area, an amazing location that facilitates traveling to any part of the city, the countryside, or the island. In particular, within a few minutes of driving one ca...