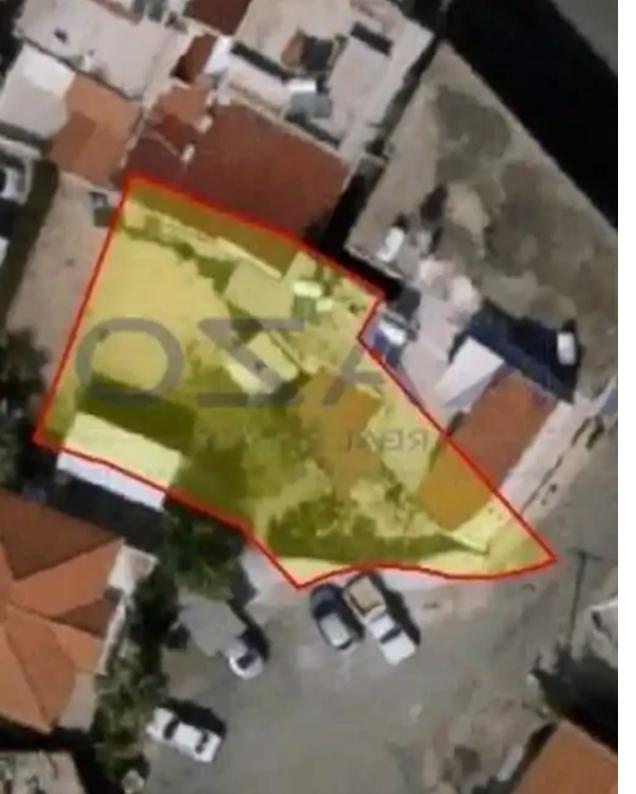

## Residential land 347 m<sup>2</sup>

Limassol, Castle-And-Old-Port-Tziami-Tzentit-3042 , Cyprus

**Offered at:** € 365,000

**Estate ID:** 72073

**Ref:** ba5430862

Total plot's-land's area: 347 m²

Coverage: 70 %

Density: 120 %

Available from: 2024-10-25

Offered at: 365,000

Type: Residential

""Located in the Old Town (Agios Antonios area) of Limassol, this incredible plot offer is available for immediate sale! The plot has a northwest orientation and direct access to the road, while it covers an area of 347 square meters. Also, this plot belongs in a ??9? residential zone meaning that there it can be a continuous building in regard to the adjacent buildings. In addition, this plot has a 120% building density, 70% building coverage, allowing the construction of a building of two floors and up to seven meters. The high residential demand in the area of Old Town consists this plot a great opportunity for housing development, as it is located in such a central location of th...