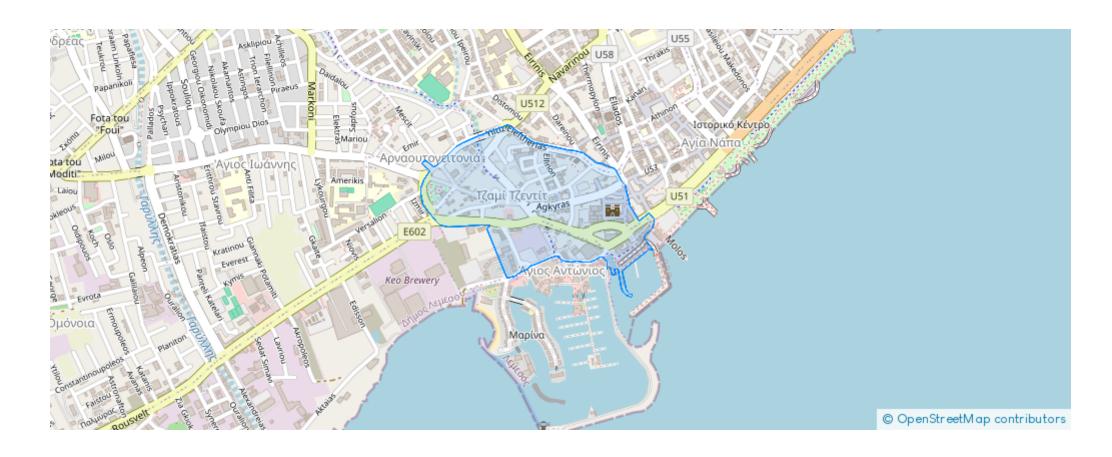

20 %



Available from: 2024-10-25



Offered at: 365,000



Type: Residential

""Located in the Old Town (Agios Antonios area) of Limassol, this incredible plot offer is available for immediate sale! The plot has a northwest orientation and direct access to the road, while it covers an area of 347 square meters. Also, this plot belongs in a ??9? residential zone meaning that there it can be a continuous building in regard to the adjacent buildings. In addition, this plot has a 120% building density, 70% building coverage, allowing the construction of a building of two floors and up to seven meters. The high residential demand in the area of Old Town consists this plot a great opportunity for housing development, as it is located in such a central location of th...

## **Estate on map:**