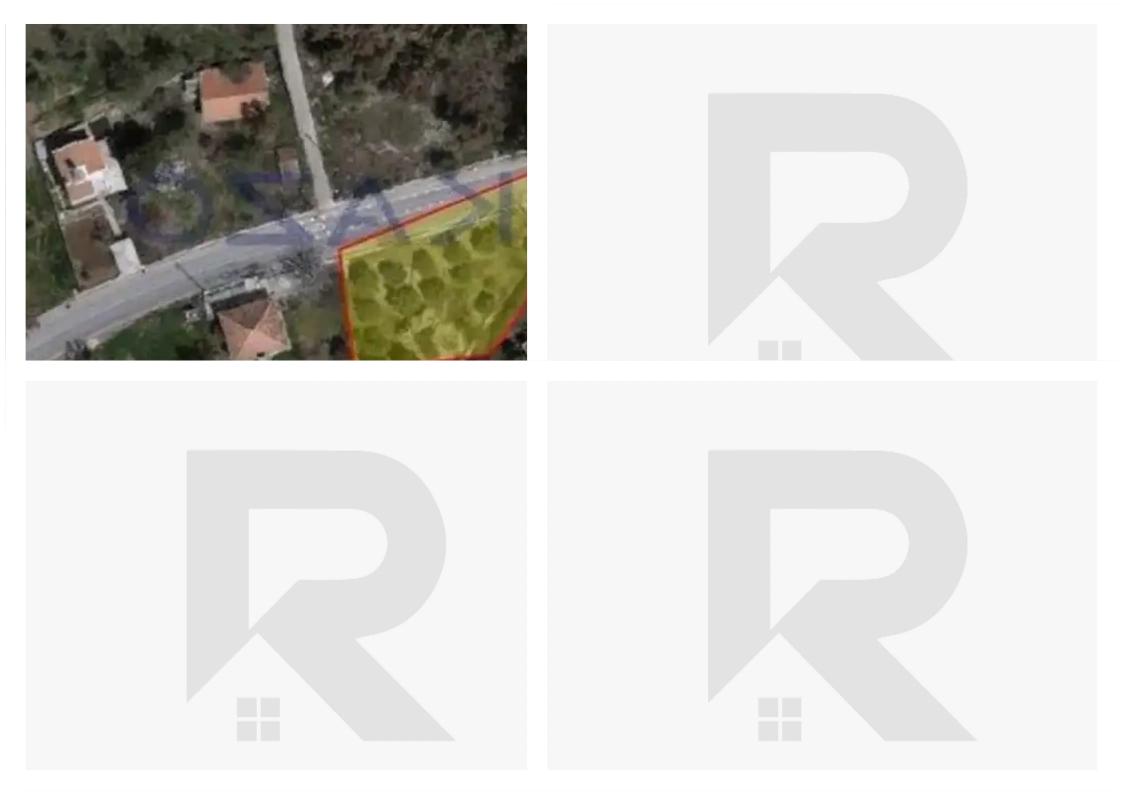

## Residential land 761 m<sup>2</sup>

Limassol, Pera-Pedi-4779, Cyprus

**Offered at:** €100,000

**Estate ID:** 72074

**Ref:** ba5430857

Total plot's-land's area: 761 m²

Coverage: 35 %

Density: 60 %

Available from: 2024-10-25

Offered at: 100,000

Type: **Residentia** 

""Residential plot of 761 square meters is available for sale in the beautiful Pera Pedi village. The plot covers an area of 761 square meters and holds an H3 residential zone. It offers a building density of 60%, a building coverage of 35%, allowing a housing development of up to two floors and 8.3 meters maximum height. The plot has a nortwest orientation and enjoys easy access to the main road. Situated just 30 minutes' driving distance from Limassol, this amazing plot is in proximity to all basic types of services that a household needs, such as supermarkets (AphaMega), schools, pharmacies, restaurants, cafes, parks, and much more. It's located near existing properties where th...