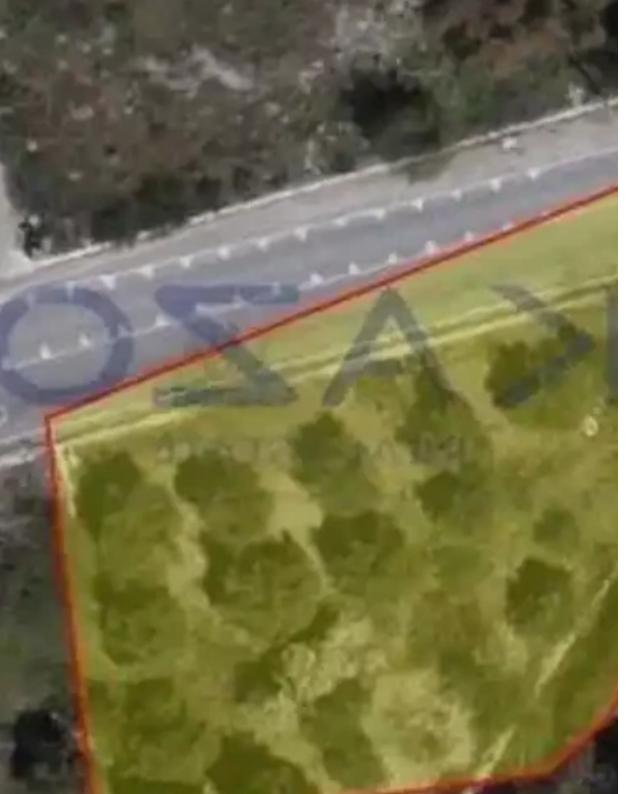

## Residential land 761 m<sup>2</sup>

Limassol, Pera-Pedi-4779, Cyprus

**Offered at:** €100,000

**Estate ID:** 72074

**Ref:** ba5430857

Total plot's-land's area: 761 m²

Coverage: 35 %

Density: 60 %

Available from: 2024-10-25

Offered at: 100,000

Type: **Residentia** 

""Residential plot of 761 square meters is available for sale in the beautiful Pera Pedi village. The plot covers an area of 761 square meters and holds an H3 residential zone. It offers a building density of 60%, a building coverage of 35%, allowing a housing development of up to two floors and 8.3 meters maximum height. The plot has a nortwest orientation and enjoys easy access to the main road. Situated just 30 minutes' driving distance from Limassol, this amazing plot is in proximity to all basic types of services that a household needs, such as supermarkets (AphaMega), schools, pharmacies, restaurants, cafes, parks, and much more. It's located near existing properties where th...