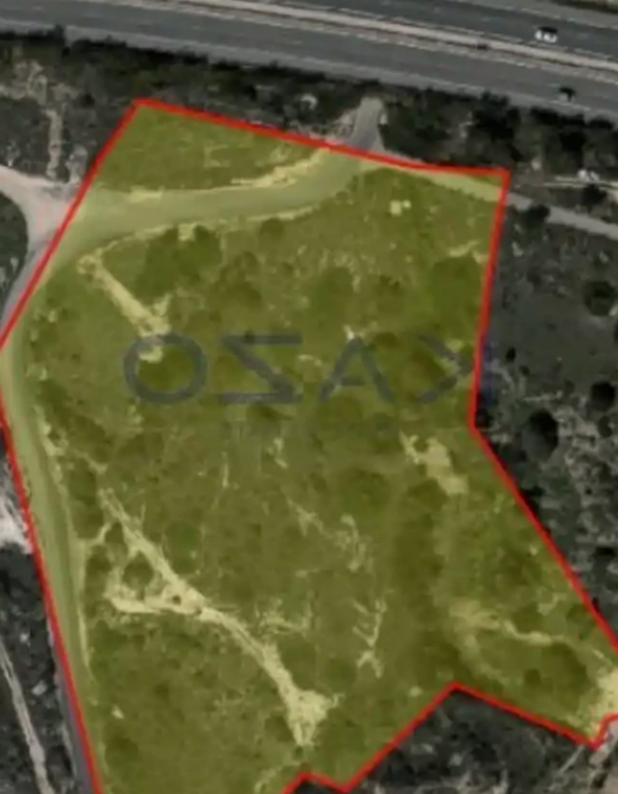

## Residential land 16846 m<sup>2</sup>

Limassol, Touristiki-Periochi-Agios-Tychon-4532, Cyprus

**Offered at:** €7,000,000

**Estate ID:** 72075

**Ref:** ba5430864

Total plot's-land's area: 16846 m²

Coverage: 25 %

Density: 40 %

Available from: 2024-10-25

Offered at: 7,000,00

Type: Residentia

""Brilliant sales opportunity of a large residential land in Agios Tychonas. The residential land covers an area of 16,846 square meters and falls in the ?2?2 zone, meaning that this large piece of land consists a great opportunity for those who want to invest in residential housing in a popular tourist area. This land comes with a building density of 40% and building coverage of 25%, while it allows a maximum development of up to 2 floors and 10 meters height. Located in the Agios Tychonas area, this residential land offers a sea view and is based in one of the most popular tourist areas of Limassol.

This wonderful piece of land is just below the Motorway and 500 meters to the beach, ...