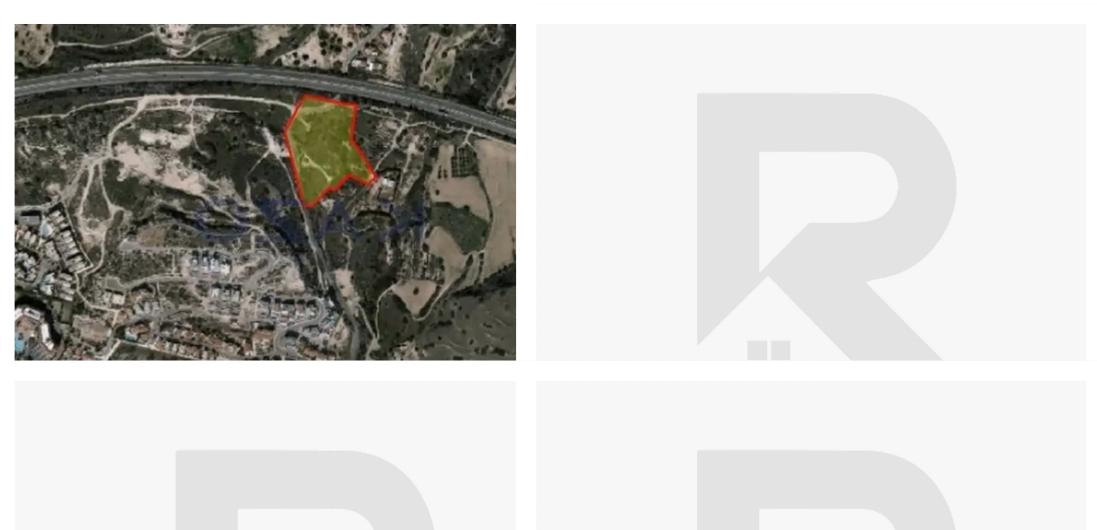

## Residential land 16846 m<sup>2</sup>

Limassol, Touristiki-Periochi-Agios-Tychon-4532, Cyprus

**Offered at:** €7,000,000

**Estate ID:** 72075

**Ref:** ba5430864

Total plot's-land's area: 16846 m²

Coverage: 25 %

Density: 40 %

Available from: 2024-10-25

Offered at: 7,000,00

Type: Residentia

""Brilliant sales opportunity of a large residential land in Agios Tychonas. The residential land covers an area of 16,846 square meters and falls in the ?2?2 zone, meaning that this large piece of land consists a great opportunity for those who want to invest in residential housing in a popular tourist area. This land comes with a building density of 40% and building coverage of 25%, while it allows a maximum development of up to 2 floors and 10 meters height. Located in the Agios Tychonas area, this residential land offers a sea view and is based in one of the most popular tourist areas of Limassol.

This wonderful piece of land is just below the Motorway and 500 meters to the beach, ...