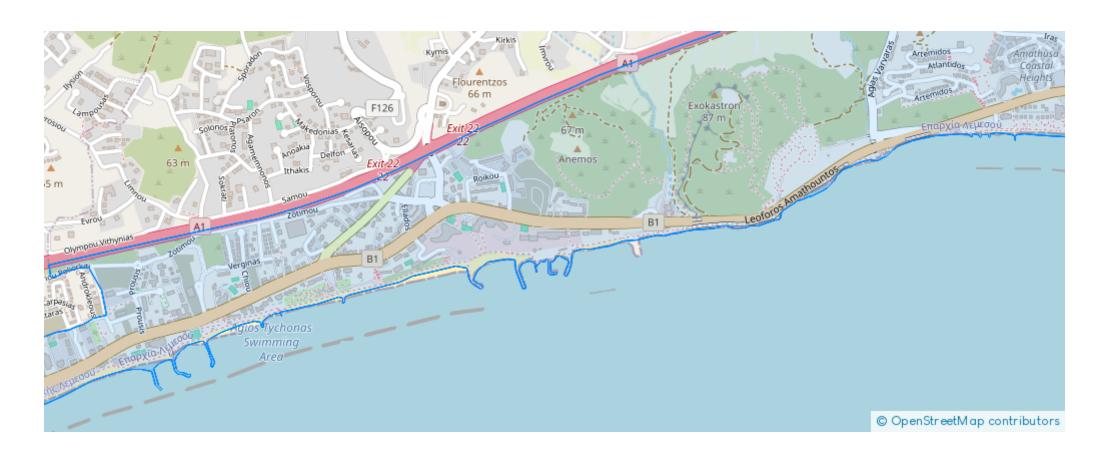

%



Available from: 2024-10-25



Offered at: 7,000,00



Type: Residentia

""Brilliant sales opportunity of a large residential land in Agios Tychonas. The residential land covers an area of 16,846 square meters and falls in the ?2?2 zone, meaning that this large piece of land consists a great opportunity for those who want to invest in residential housing in a popular tourist area. This land comes with a building density of 40% and building coverage of 25%, while it allows a maximum development of up to 2 floors and 10 meters height. Located in the Agios Tychonas area, this residential land offers a sea view and is based in one of the most popular tourist areas of Limassol.

This wonderful piece of land is just below the Motorway and 500 meters to the beach, ...

## **Estate on map:**