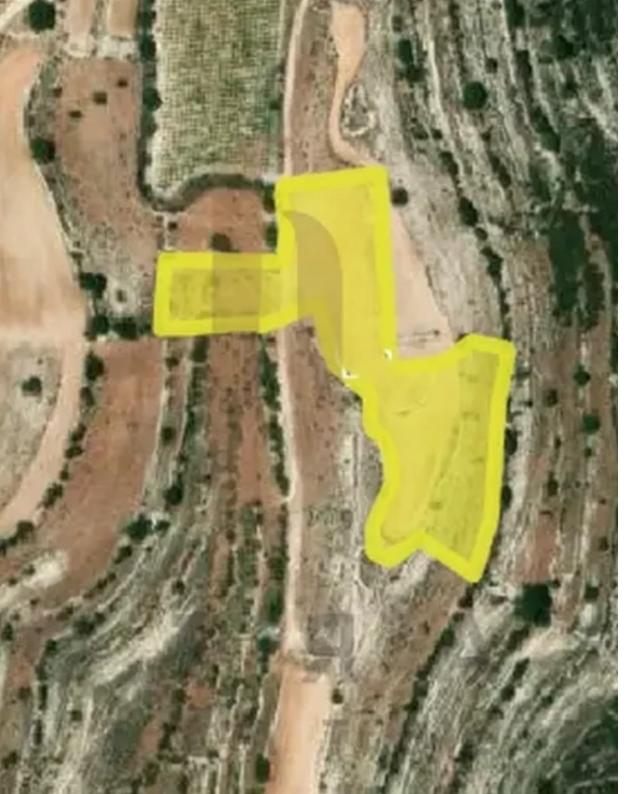

## Agricultural land 7693 m<sup>2</sup>

Limassol, Vasa-Koilaniou-4771 , Cyprus

Offered at: €840,000 Estate ID: 72076 Ref: ba5478143

"Overview: This expansive 7,693 sqm agricultural land located in Mani, Limassol, offers a fantastic opportunity for agricultural purposes or future investment. The plot provides ample space for farming activities or potential long-term development. Key Features: Land Size: 7,693 sqm of agricultural land, ideal for various farming activities or eco-friendly projects. Location: Situated in Mani, Limassol, a peaceful rural area known for its natural beauty and agricultural potential. Investment Potential: Suitable for agricultural use now, with potential future appreciation for long-term investors. Tranquil Surroundings: The land is located in a quiet, green area with fresh air and scenic vie...