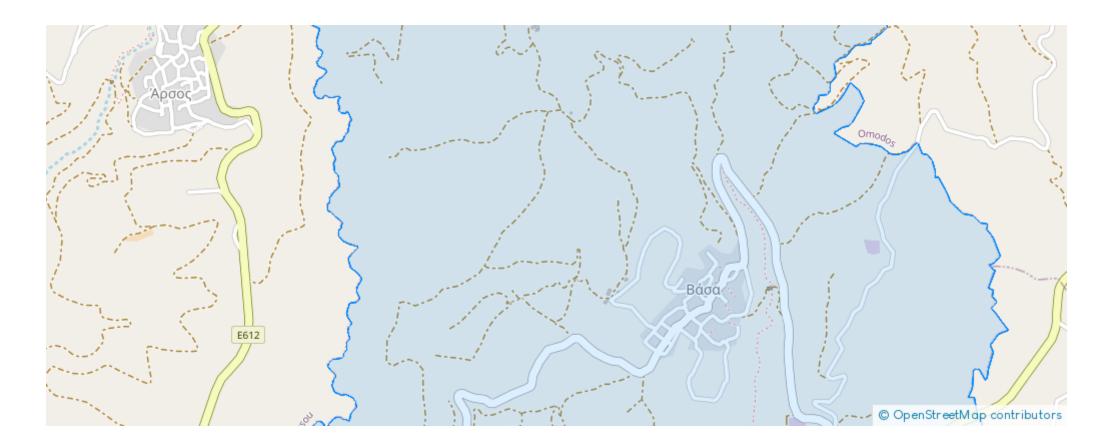

771 , Cyprus

Offered at: €840,000 Estate ID: 72076 Ref: ba5478143











"Overview: This expansive 7,693 sqm agricultural land located in Mani, Limassol, offers a fantastic opportunity for agricultural purposes or future investment. The plot provides ample space for farming activities or potential long-term development. Key Features: Land Size: 7,693 sqm of agricultural land, ideal for various farming activities or eco-friendly projects. Location: Situated in Mani, Limassol, a peaceful rural area known for its natural beauty and agricultural potential. Investment Potential: Suitable for agricultural use now, with potential future appreciation for long-term investors. Tranquil Surroundings: The land is located in a quiet, green area with fresh air and scenic vie...

## Estate on map: