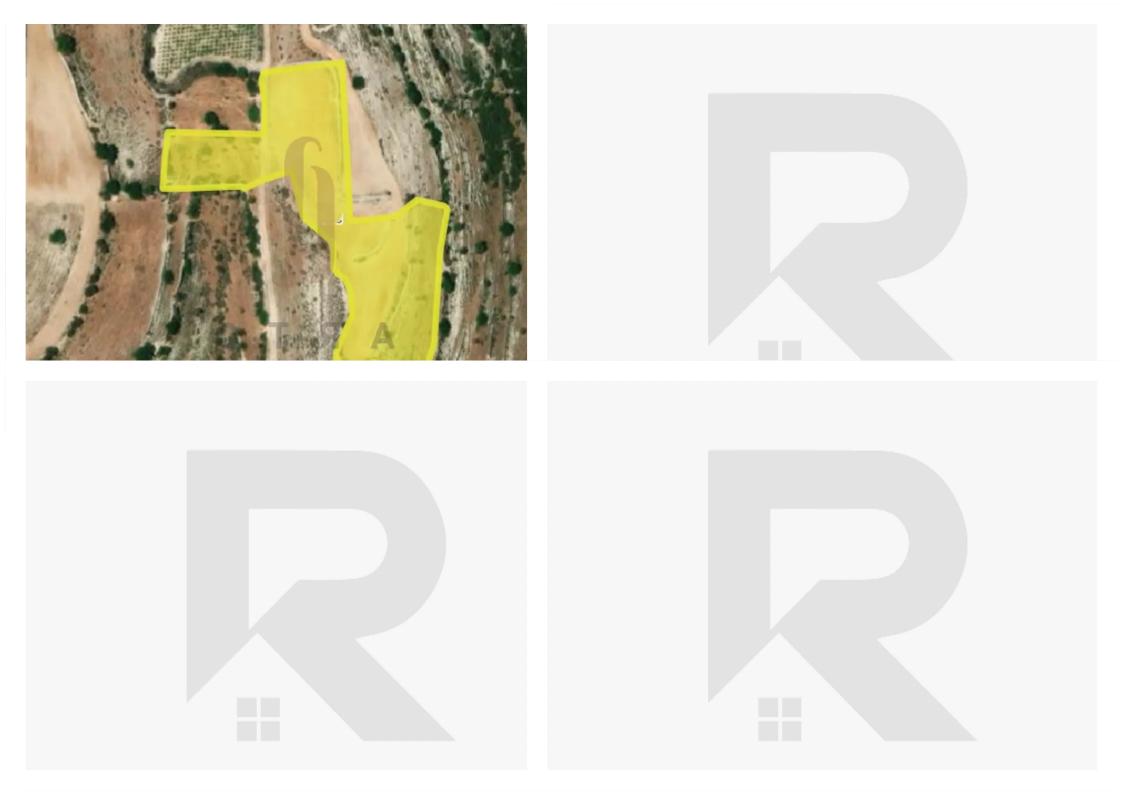

## Agricultural land 7693 m<sup>2</sup>

Limassol, Vasa-Koilaniou-4771 , Cyprus

Offered at: €840,000 Estate ID: 72076 Ref: ba5478143

"Overview: This expansive 7,693 sqm agricultural land located in Mani, Limassol, offers a fantastic opportunity for agricultural purposes or future investment. The plot provides ample space for farming activities or potential long-term development. Key Features: Land Size: 7,693 sqm of agricultural land, ideal for various farming activities or eco-friendly projects. Location: Situated in Mani, Limassol, a peaceful rural area known for its natural beauty and agricultural potential. Investment Potential: Suitable for agricultural use now, with potential future appreciation for long-term investors. Tranquil Surroundings: The land is located in a quiet, green area with fresh air and scenic vie...