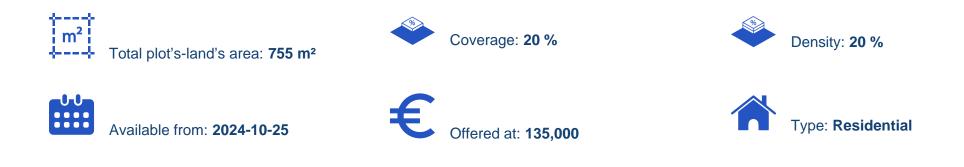

## Residential land 755 m<sup>2</sup>

Limassol, Souni-4717, Cyprus

Offered at: €135,000 Estate ID: 72078 Ref: ba5430861

"This residential plot is located in a quiet area of Souni, Limassol, Cyprus. The plot parcel is now offered for sale and it is applicable to VAT. The plot has a square shape with a south orientation and it is an ideal option for young couples and families that are seeking to develop their dream home. This plot covers 755 square meters and has a 20% building density ratio and 20% coverage ratio. It holds an H6 building zone, enabling the development of two floors of residential property, with a maximum allowance of 8.3 meters in height. The building zone of this plot enables a net buildable covered area of 150 square meters in total, offering the opportunity to develop a spacious home with...