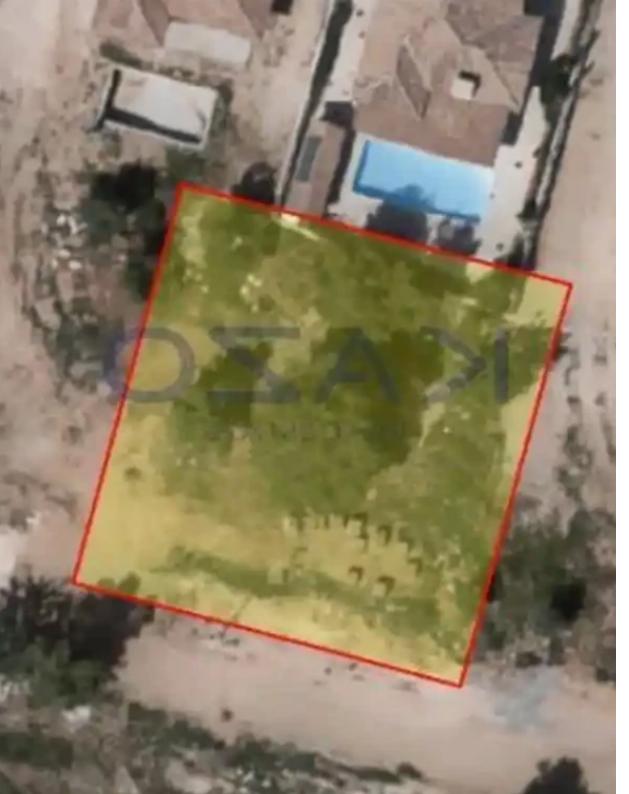

## Residential land 755 m<sup>2</sup>

Limassol, Souni-4717, Cyprus

Offered at: €135,000 Estate ID: 72078 Ref: ba5430861

"This residential plot is located in a quiet area of Souni, Limassol, Cyprus. The plot parcel is now offered for sale and it is applicable to VAT. The plot has a square shape with a south orientation and it is an ideal option for young couples and families that are seeking to develop their dream home. This plot covers 755 square meters and has a 20% building density ratio and 20% coverage ratio. It holds an H6 building zone, enabling the development of two floors of residential property, with a maximum allowance of 8.3 meters in height. The building zone of this plot enables a net buildable covered area of 150 square meters in total, offering the opportunity to develop a spacious home with...