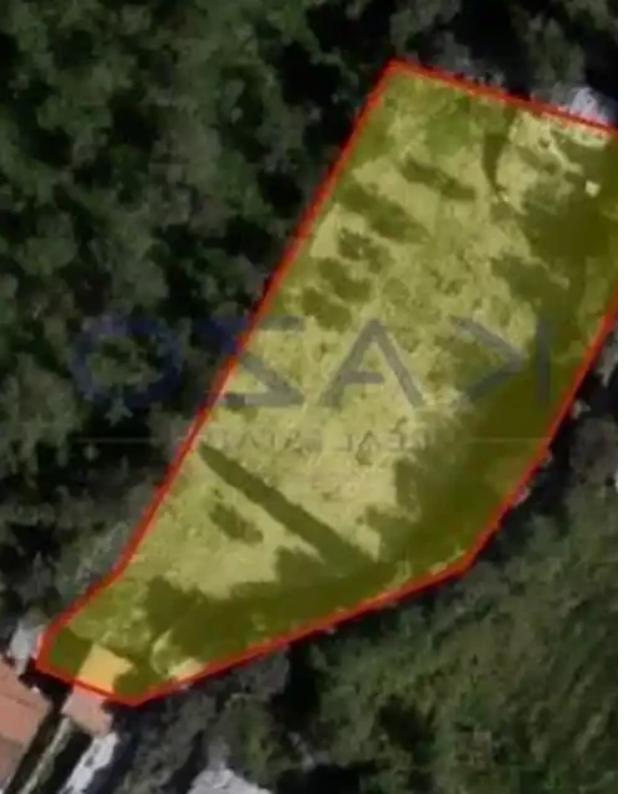

## Residential land 2007 m<sup>2</sup>

Limassol, Agios-Georgios-4740 , Cyprus

**Offered at:** € 150,000

**Estate ID:** 72079

**Ref:** ba5430868

Total plot's-land's area: 2007 m²

Coverage: 35 %

Density: 60 %

Available from: 2024-10-25

Offered at: 150,000

Type: Residential

""Incredible sales offer of residential land of 2,007 square meters in the Agios Georgios village, in Limassol. This large parcel has an extent of 2,007 square meters and falls into an H3 residential zone. In addition, this property holds a 60% building density, 35% building coverage, with an 8.3 meter in height and a maximum allowance of two floors. Located in the beautiful village of Agios Georgios (Lemesou), this land parcel consists a great opportunity for anyone who is planning a housing development in that area. The Agios Georgios village is close to Lofou, Silikou, and Doros villages, and approximately 30 kilometers from Limassol. For more information about this residential lan...