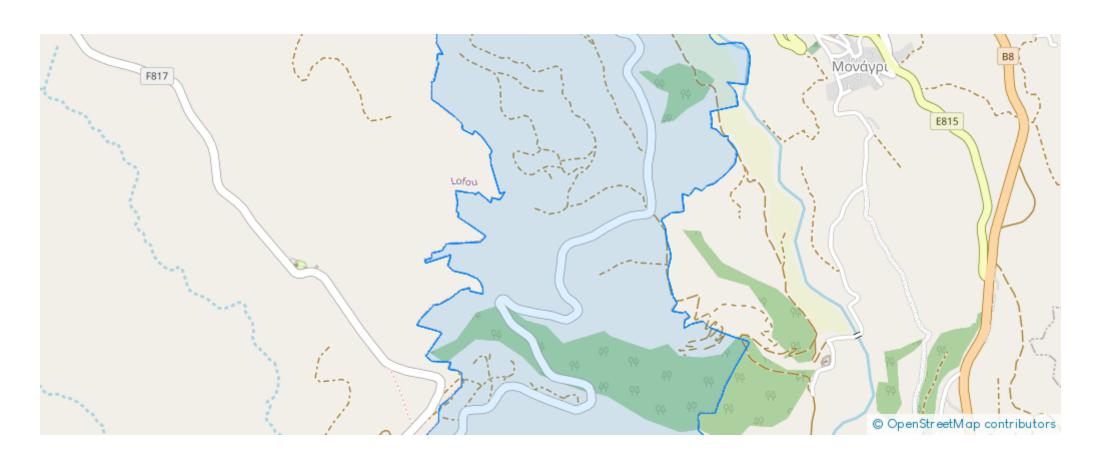

0 %



Available from: 2024-10-25



Offered at: 150,000



Type: Residential

""Incredible sales offer of residential land of 2,007 square meters in the Agios Georgios village, in Limassol. This large parcel has an extent of 2,007 square meters and falls into an H3 residential zone. In addition, this property holds a 60% building density, 35% building coverage, with an 8.3 meter in height and a maximum allowance of two floors. Located in the beautiful village of Agios Georgios (Lemesou), this land parcel consists a great opportunity for anyone who is planning a housing development in that area. The Agios Georgios village is close to Lofou, Silikou, and Doros villages, and approximately 30 kilometers from Limassol. For more information about this residential lan...

## **Estate on map:**