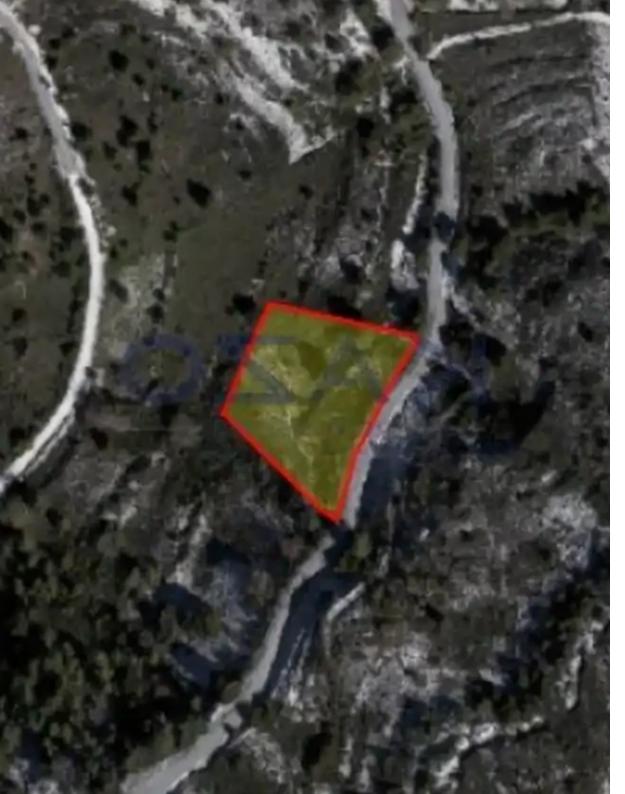

## Residential land 4340 m<sup>2</sup>

Limassol, Pera-Pedi-4779 , Cyprus

Offered at: €235,000 Estate ID: 72080 Ref: ba5430867

"Incredible sales offer of a large residential land parcel in the wonderful Pera Pedi village. The residential land extends into an area of 4,340 square meters and comes with an H6 residential zone, offering a 20% building density, 20% building coverage, allowing the development of a residential building up to 8.3 meters and a maximum of two floors. Meaning that this amazing land parcel offers a net buildable area of 868 square meters, enough space for the construction of residential development. Located in the Pera Pedi village, a green and beautiful area close to Platres and just 40 minutes drive to Limassol. To learn more information about this large residential land parcel in Pera Ped...