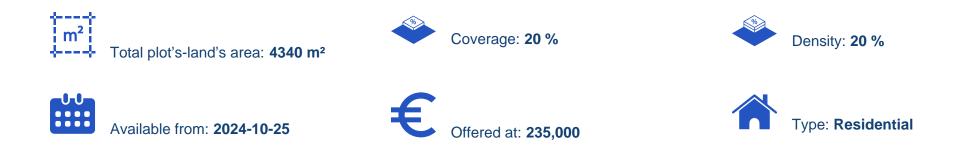

## Residential land 4340 m<sup>2</sup>

Limassol, Pera-Pedi-4779 , Cyprus

Offered at: €235,000 Estate ID: 72080 Ref: ba5430867

"Incredible sales offer of a large residential land parcel in the wonderful Pera Pedi village. The residential land extends into an area of 4,340 square meters and comes with an H6 residential zone, offering a 20% building density, 20% building coverage, allowing the development of a residential building up to 8.3 meters and a maximum of two floors. Meaning that this amazing land parcel offers a net buildable area of 868 square meters, enough space for the construction of residential development. Located in the Pera Pedi village, a green and beautiful area close to Platres and just 40 minutes drive to Limassol. To learn more information about this large residential land parcel in Pera Ped...