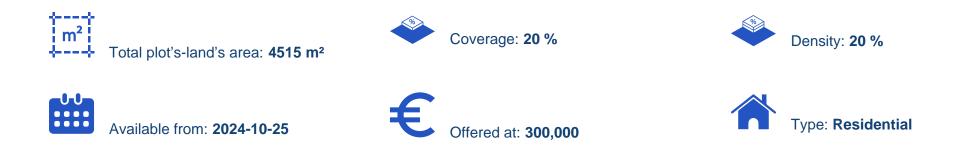

## **m**<sup>2</sup>

Limassol, Fasoula-4551, Cyprus

Offered at: € 300,000 Estate ID: 72081 Ref: ba5430853

""Half residential land for sale in the wonderful village of Fasoula! The residential land is 2257 square meters and consists of half part of a land of 4515 square meters. More specifically, the half residential land falls in the H6 zone, with 20% building density, 20% building coverage, allowing a maximum height of 8.3 meters and two floors development. In addition, part of this unique parcel falls into the Z1 zone. This land parcel consists of a unique opportunity for those who want to develop or invest for residential purposes in the beautiful area of Fasoula. The village has all the basic services and amenities that every modern household needs, while in less than 15 minutes driving ...