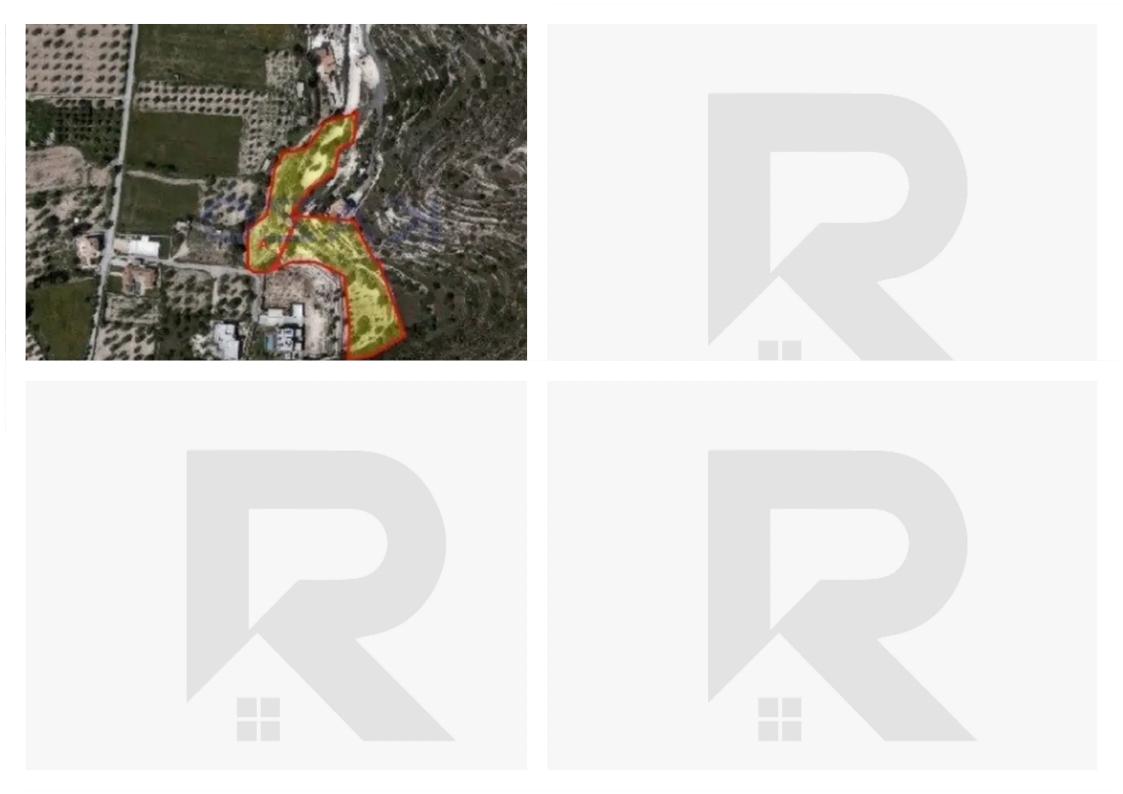

## **m**<sup>2</sup>

Limassol, Fasoula-4551, Cyprus

Offered at: € 300,000 Estate ID: 72081 Ref: ba5430853

""Half residential land for sale in the wonderful village of Fasoula! The residential land is 2257 square meters and consists of half part of a land of 4515 square meters. More specifically, the half residential land falls in the H6 zone, with 20% building density, 20% building coverage, allowing a maximum height of 8.3 meters and two floors development. In addition, part of this unique parcel falls into the Z1 zone. This land parcel consists of a unique opportunity for those who want to develop or invest for residential purposes in the beautiful area of Fasoula. The village has all the basic services and amenities that every modern household needs, while in less than 15 minutes driving ...