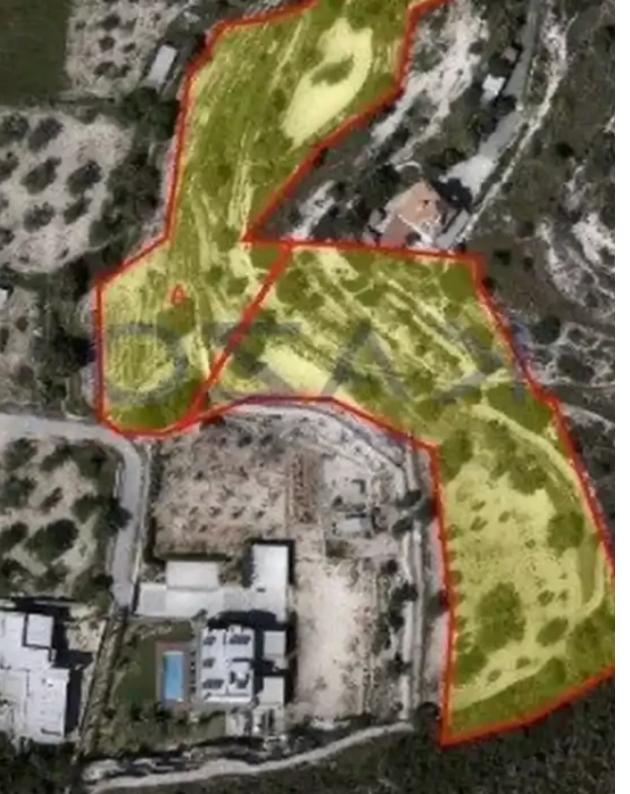

## **m**<sup>2</sup>

Limassol, Fasoula-4551, Cyprus

Offered at: € 300,000 Estate ID: 72081 Ref: ba5430853

""Half residential land for sale in the wonderful village of Fasoula! The residential land is 2257 square meters and consists of half part of a land of 4515 square meters. More specifically, the half residential land falls in the H6 zone, with 20% building density, 20% building coverage, allowing a maximum height of 8.3 meters and two floors development. In addition, part of this unique parcel falls into the Z1 zone. This land parcel consists of a unique opportunity for those who want to develop or invest for residential purposes in the beautiful area of Fasoula. The village has all the basic services and amenities that every modern household needs, while in less than 15 minutes driving ...